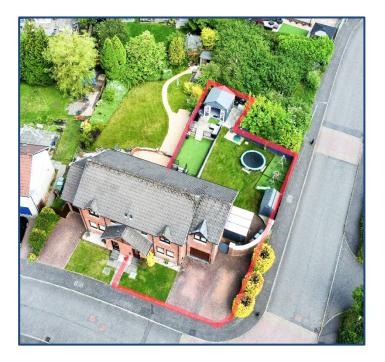

The property also benefits from a system of gas central heating and is fully double glazed. Externally the property sits on a stunning corner plot with an extensive, beautiful garden to the rear complete with a spacious out-house that can ideally be utilized as a sitting area, playroom or home office. There is a large monobloc driveway leading to a single integral garage. Viewing is essential to fully appreciate the accommodation on offer on this stunning 4-bedroom semi-detached villa which has been extended beautifully to further enhance the accommodation on offer.