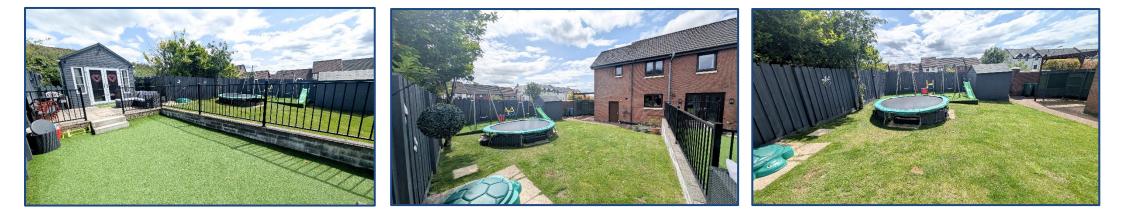

The property also benefits from a system of gas central heating and is fully double glazed. Externally the property sits on a stunning corner plot with an extensive, beautiful garden to the rear complete with a spacious out-house that can ideally be utilized as a sitting area, playroom or home office. There is a large monobloc driveway leading to a single integral garage. Viewing is essential to fully appreciate the accommodation on offer on this stunning 4-bedroom semi-detached villa which has been extended beautifully to further enhance the accommodation on offer.