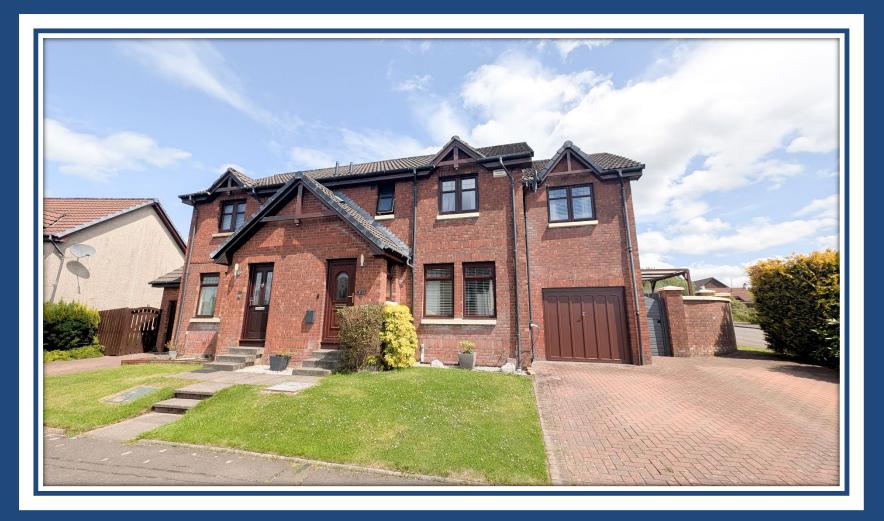

## **4 Bedroom Extended Semi Detached Villa** Hallway • Lounge • Dining Kitchen • W.C 4 Bedrooms • En-Suite • Bathroom

Gardens • Driveway • Garage

Village Estates are delighted to welcome to the market this stunning extended 4-bedroom semi-detached villa situated in the much sought after Craigmarloch area of Cumbernauld. Internally the property comprises of a welcoming hallway which leads to a fabulous size lounge. The accommodation continues with a modern-fitted kitchen which includes a generous range of base and wall-mounted units with integrated oven, hob, hood, fridge and double freezer with ample space for dining. The kitchen gives access to the rear garden through French doors. The lower level is complete with a spacious W.C.

The property also benefits from a system of gas central heating and is fully double glazed. Externally the property sits on a stunning corner plot with an extensive, beautiful garden to the rear complete with a spacious out-house that can ideally be utilized as a sitting area, playroom or home office. There is a large monobloc driveway leading to a single integral garage. Viewing is essential to fully appreciate the accommodation on offer on this stunning 4-bedroom semi-detached villa which has been extended beautifully to further enhance the accommodation on offer.