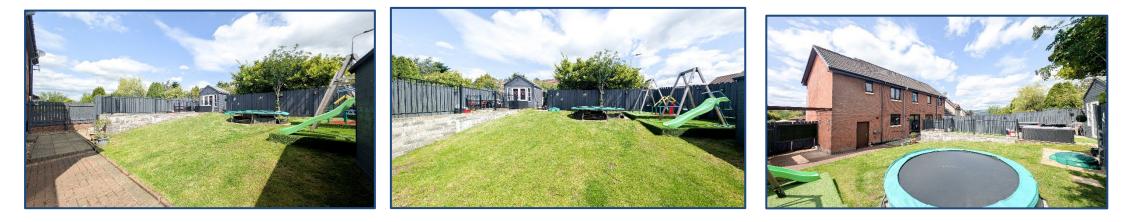

The property also benefits from a system of gas central heating and is fully double glazed. Externally the property sits on a stunning corner plot with an extensive, beautiful garden to the rear complete with a spacious out-house that can ideally be utilized as a sitting area, playroom or home office. There is a large monobloc driveway leading to a single integral garage. Viewing is essential to fully appreciate the accommodation on offer on this stunning 4-bedroom semi-detached villa which has been extended beautifully to further enhance the accommodation on offer.