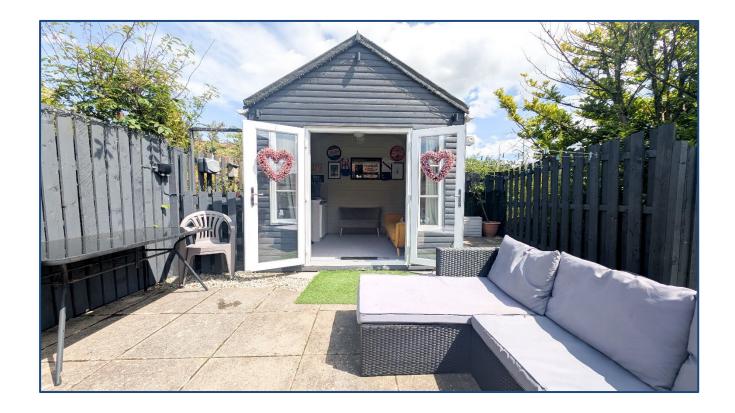

The property also benefits from a system of gas central heating and is fully double glazed. Externally the property sits on a stunning corner plot with an extensive, beautiful garden to the rear complete with a spacious out-house that can ideally be utilized as a sitting area, playroom or home office. There is a large monobloc driveway leading to a single integral garage. Viewing is essential to fully appreciate the accommodation on offer on this stunning 4-bedroom semi-detached villa which has been extended beautifully to further enhance the accommodation on offer.