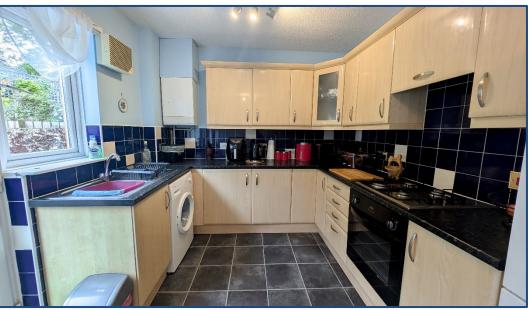

## 2 Bedroom Mid Terrace Villa

Front Vestibule • Lounge • Dining Kitchen
2 Bedrooms • Bathroom
Rear Garden • Driveway

Village Estates are delighted to welcome to the market this spacious 2-bedroom mid terrace villa situated in the much sought after Kildrum area of Cumbernauld. Internally the property comprises of a welcoming front vestibule which leads to a spacious size lounge with access to a fabulous size fitted kitchen which includes a generous range of base and wall-mounted units with integrated oven, hob and hood with ample space for dining. The kitchen gives access to the rear garden. The upper level accommodates 2 generous size bedrooms with both bedrooms boasting double mirror sliding wardrobes offering excellent storage. The accommodation is complete with a family bathroom comprising of a 3-piece white suite with electric shower over bath.

Front Vestibule

Lounge 12'02" x 12'11"

• Dining Kitchen 15'04" x 8'10"

• Bedroom No. 1 11'11" x 9'09"

• Bedroom No. 2 9'02" x 8'01"

Bathroom

These particulars are believed to be correct and do not form part of any contract. Measurements have been taken using a sonic tape and may be subject to a small margin of error. Electrical/Gas fitments have not been tested and are assumed to be in working order. Photographs are included for information purposes only and it should not be assumed that any item is included in the purchase price of the property.