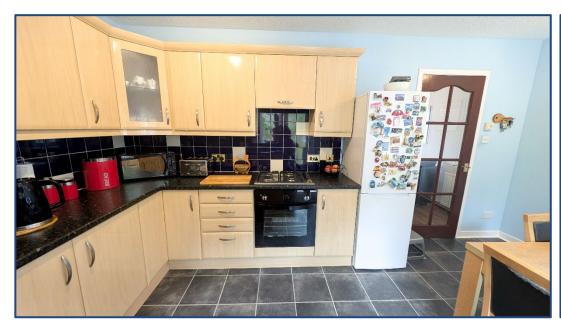

## 2 Bedroom Mid Terrace Villa

Front Vestibule • Lounge • Dining Kitchen
2 Bedrooms • Bathroom
Rear Garden • Driveway

Village Estates are delighted to welcome to the market this spacious 2-bedroom mid terrace villa situated in the much sought after Kildrum area of Cumbernauld. Internally the property comprises of a welcoming front vestibule which leads to a spacious size lounge with access to a fabulous size fitted kitchen which includes a generous range of base and wall-mounted units with integrated oven, hob and hood with ample space for dining. The kitchen gives access to the rear garden. The upper level accommodates 2 generous size bedrooms with both bedrooms boasting double mirror sliding wardrobes offering excellent storage. The accommodation is complete with a family bathroom comprising of a 3-piece white suite with electric shower over bath.

Front Vestibule

Lounge 12'02" x 12'11"

• Dining Kitchen 15'04" x 8'10"

• Bedroom No. 1 11'11" x 9'09"

• Bedroom No. 2 9'02" x 8'01"

Bathroom

These particulars are believed to be correct and do not form part of any contract. Measurements have been taken using a sonic tape and may be subject to a small margin of error. Electrical/Gas fitments have not been tested and are assumed to be in working order. Photographs are included for information purposes only and it should not be assumed that any item is included in the purchase price of the property.