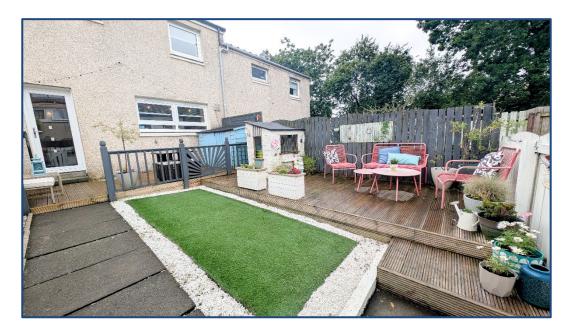

The property also benefits from a system of gas central heating and is fully double glazed. Externally the property sits on a beautiful plot with a landscaped garden to the rear complete with artificial grass and large decked area. Viewing is essential to fully appreciate the accommodation on offer on this modern 3-bedroom terrace villa which is in truly walk-in condition.