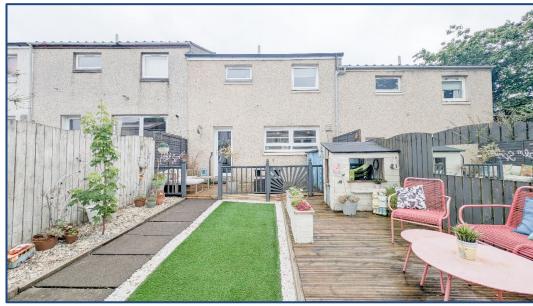

The property also benefits from a system of gas central heating and is fully double glazed. Externally the property sits on a beautiful plot with a landscaped garden to the rear complete with artificial grass and large decked area. Viewing is essential to fully appreciate the accommodation on offer on this modern 3-bedroom terrace villa which is in truly walk-in condition.