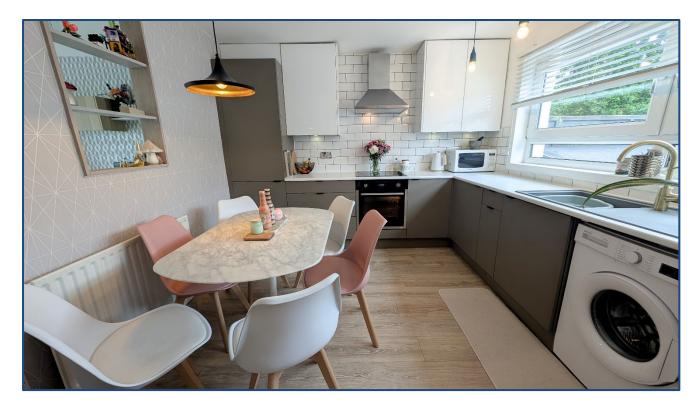

## 3 Bedroom Mid Terrace Villa

Hallway • Lounge • Dining Kitchen • W.C 3 Bedrooms • Bathroom Rear Garden

Village Estates are delighted to welcome to the market this stunning 3-bedroom mid terrace villa situated in the much sought after Condorrat area of Cumbernauld. Internally the property comprises of a welcoming hallway which leads to a spacious lounge. The hallway also leads to a modern fitted kitchen which includes a generous range of base and wall-mounted units with integrated oven, hob and hood with ample space for dining. The lower level is complete with a W.C. The upper level accommodates 3 generous size bedrooms and a modern fully tiled family bathroom comprising of a 3-piece white suite with electric shower over bath and side screen.

- Hallway
- Lounge 13'05" x 11'02" (3.9 x 3.4)
- Dining Kitchen 10′09″ x 10′08″ (3.1 x 3.1)
- W.C

- Bedroom No. 1 11'06" x 9'10" (3.4 x 2.8)
- Bedroom No. 2 9'09" x 9'04" (2.8 x 2.7)
- Bedroom No. 3 10'02" x 6'08" (3.0 x 1.9)
- Bathroom