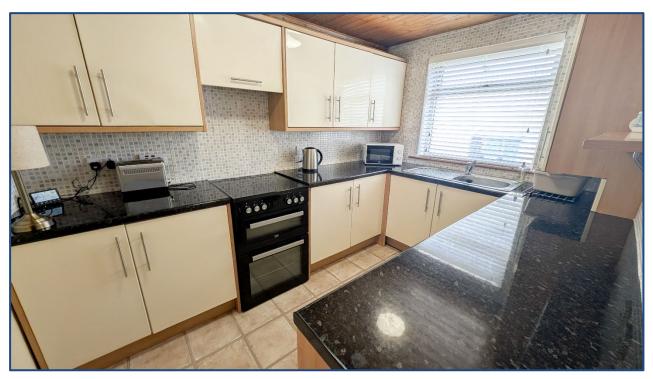

## **3 Bedroom Mid Terrace Bungalow** Hallway • Lounge • Kitchen 3 Bedrooms • Shower Room

Gardens • Garage

Village Estates are delighted to welcome to the market this spacious 3-bedroom mid terrace bungalow situated in the much sought after Ravenswood area of Cumbernauld. Internally the property comprises of a welcoming hallway which leads to a fabulous size lounge with electric fire and surround. The lounge gives access to the rear garden through patio doors. The lounge also leads to a modern fitted kitchen which includes a generous range of base and wall-mounted units. The accommodation continues with 3 spacious bedrooms all boasting excellent storage. The accommodation is complete with a recently fitted shower room comprising of a 2-piece white suite with separate walk-in shower enclosure.