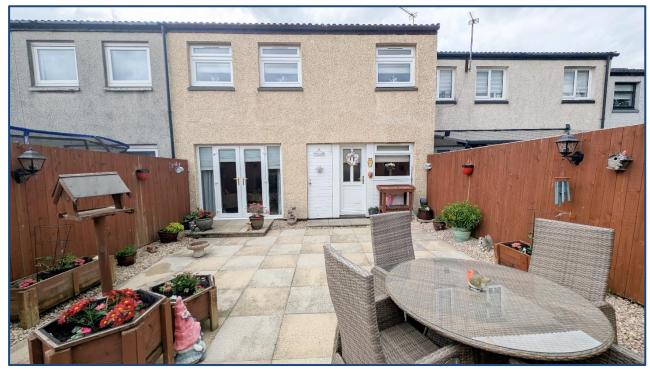

## 2 Bedroom Mid Terrace Villa

Hallway • Lounge • Dining Kitchen 2 Double Bedrooms • Shower Room Gardens

Village Estates are delighted to welcome to the market this modern 2-bedroom Mid Terrace villa situated in the much sought after Westfield area of Cumbernauld. Internally the property comprises of a welcoming hallway leading to a fabulous size lounge with French doors leading to the rear garden. The lower level is complete with a beautiful, fitted kitchen which includes a generous range of base units with an integrated oven, hob, fridge and freezer with breakfast bar offering space for dining. The kitchen also gives access to the rear garden. The upper level accommodates 2 generous size double bedrooms with the master boasting ample storage. The upper hallway also leads to a spacious box room which is currently being used as an excellent walk-in storeroom. The accommodation is complete with a modern shower room comprising of a 2-piece white suite with a large walk-in shower enclosure. The property also benefits from a system of gas central heating (boiler was installed November 2024 and has a 5-year warranty) and is fully double glazed. Externally the property sits on a fabulous plot with large, well-maintained gardens to the front and rear. Viewing is essential to fully appreciate the accommodation on offer on this modern 2-bedroom terrace villa which is in truly walk-in condition.