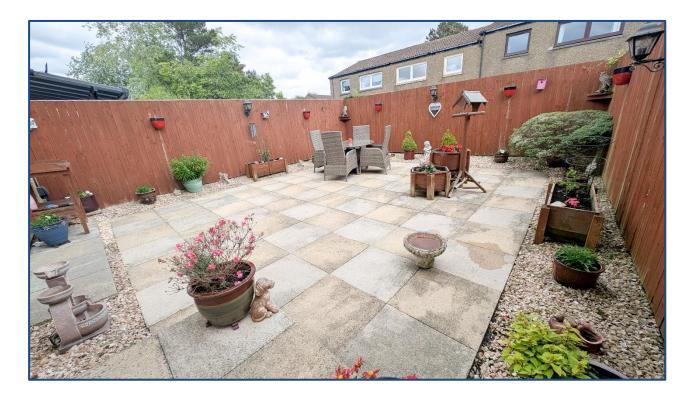

## 2 Bedroom Mid Terrace Villa

Hallway • Lounge • Dining Kitchen 2 Double Bedrooms • Shower Room Gardens

Village Estates are delighted to welcome to the market this modern 2-bedroom Mid Terrace villa situated in the much sought after Westfield area of Cumbernauld. Internally the property comprises of a welcoming hallway leading to a fabulous size lounge with French doors leading to the rear garden. The lower level is complete with a beautiful, fitted kitchen which includes a generous range of base units with an integrated oven, hob, fridge and freezer with breakfast bar offering space for dining. The kitchen also gives access to the rear garden. The upper level accommodates 2 generous size double bedrooms with the master boasting ample storage. The upper hallway also leads to a spacious box room which is currently being used as an excellent walk-in storeroom. The accommodation is complete with a modern shower room comprising of a 2-piece white suite with a large walk-in shower enclosure. The property also benefits from a system of gas central heating (boiler was installed November 2024 and has a 5-year warranty) and is fully double glazed. Externally the property sits on a fabulous plot with large, well-maintained gardens to the front and rear. Viewing is essential to fully appreciate the accommodation on offer on this modern 2-bedroom terrace villa which is in truly walk-in condition.