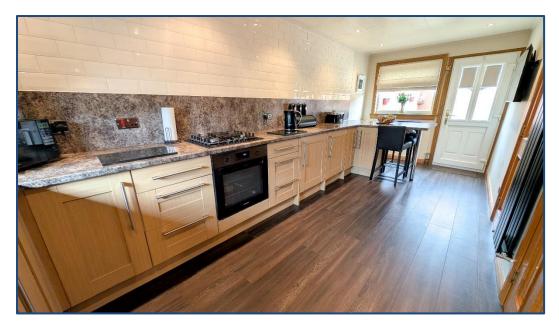

## 2 Bedroom Mid Terrace Villa

Hallway • Lounge • Dining Kitchen 2 Double Bedrooms • Shower Room Gardens

Village Estates are delighted to welcome to the market this modern 2-bedroom Mid Terrace villa situated in the much sought after Westfield area of Cumbernauld. Internally the property comprises of a welcoming hallway leading to a fabulous size lounge with French doors leading to the rear garden. The lower level is complete with a beautiful, fitted kitchen which includes a generous range of base units with an integrated oven, hob, fridge and freezer with breakfast bar offering space for dining. The kitchen also gives access to the rear garden. The upper level accommodates 2 generous size double bedrooms with the master boasting ample storage. The upper hallway also leads to a spacious box room which is currently being used as an excellent walk-in storeroom. The accommodation is complete with a modern shower room comprising of a 2-piece white suite with a large walk-in shower enclosure. The property also benefits from a system of gas central heating (boiler was installed November 2024 and has a 5-year warranty) and is fully double glazed. Externally the property sits on a fabulous plot with large, well-maintained gardens to the front and rear. Viewing is essential to fully appreciate the accommodation on offer on this modern 2-bedroom terrace villa which is in truly walk-in condition.

- Hallway
- Lounge 12'09" x 10'06"
- Kitchen/Dining 19'06" x 7'11"

- Bedroom No. 1 13'05" x 10'08"
- Bedroom No. 2 10'06" x 8'10"
- Box Room
- Shower Room

These particulars are believed to be correct and do not form part of any contract. Measurements have been taken using a sonic tape and may be subject to a small margin of error. Electrical/Gas fitments have not been tested and are assumed to be in working order. Photographs are included for information purposes only and it should not be assumed that any item is included in the purchase price of the property.