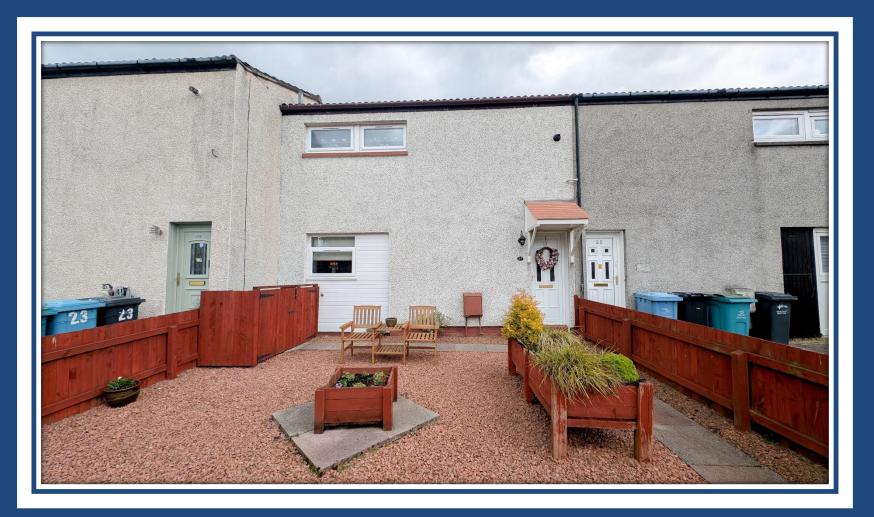

## 2 Bedroom Mid Terrace Villa

Hallway • Lounge • Dining Kitchen 2 Double Bedrooms • Shower Room Gardens

Village Estates are delighted to welcome to the market this modern 2-bedroom Mid Terrace villa situated in the much sought after Westfield area of Cumbernauld. Internally the property comprises of a welcoming hallway leading to a fabulous size lounge with French doors leading to the rear garden. The lower level is complete with a beautiful, fitted kitchen which includes a generous range of base units with an integrated oven, hob, fridge and freezer with breakfast bar offering space for dining. The kitchen also gives access to the rear garden. The upper level accommodates 2 generous size double bedrooms with the master boasting ample storage. The upper hallway also leads to a spacious box room which is currently being used as an excellent walk-in storeroom. The accommodation is complete with a modern shower room comprising of a 2-piece white suite with a large walk-in shower enclosure. The property also benefits from a system of gas central heating (boiler was installed November 2024 and has a 5-year warranty) and is fully double glazed. Externally the property sits on a fabulous plot with large, well-maintained gardens to the front and rear. Viewing is essential to fully appreciate the accommodation on offer on this modern 2-bedroom terrace villa which is in truly walk-in condition.