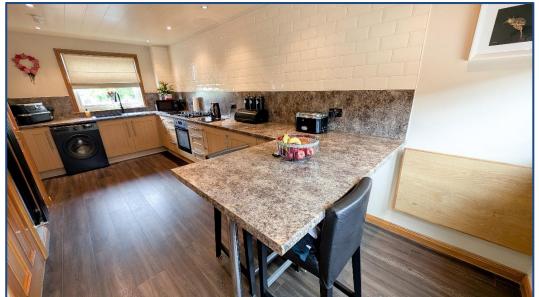

## 2 Bedroom Mid Terrace Villa

Hallway • Lounge • Dining Kitchen 2 Double Bedrooms • Shower Room Gardens

Village Estates are delighted to welcome to the market this modern 2-bedroom Mid Terrace villa situated in the much sought after Westfield area of Cumbernauld. Internally the property comprises of a welcoming hallway leading to a fabulous size lounge with French doors leading to the rear garden. The lower level is complete with a beautiful, fitted kitchen which includes a generous range of base units with an integrated oven, hob, fridge and freezer with breakfast bar offering space for dining. The kitchen also gives access to the rear garden. The upper level accommodates 2 generous size double bedrooms with the master boasting ample storage. The upper hallway also leads to a spacious box room which is currently being used as an excellent walk-in storeroom. The accommodation is complete with a modern shower room comprising of a 2-piece white suite with a large walk-in shower enclosure. The property also benefits from a system of gas central heating (boiler was installed November 2024 and has a 5-year warranty) and is fully double glazed. Externally the property sits on a fabulous plot with large, well-maintained gardens to the front and rear. Viewing is essential to fully appreciate the accommodation on offer on this modern 2-bedroom terrace villa which is in truly walk-in condition.

- Hallway
- Lounge 12'09" x 10'06"
- Kitchen/Dining 19'06" x 7'11"

- Bedroom No. 1 13'05" x 10'08"
- Bedroom No. 2 10'06" x 8'10"
- Box Room
- Shower Room

These particulars are believed to be correct and do not form part of any contract. Measurements have been taken using a sonic tape and may be subject to a small margin of error. Electrical/Gas fitments have not been tested and are assumed to be in working order. Photographs are included for information purposes only and it should not be assumed that any item is included in the purchase price of the property.