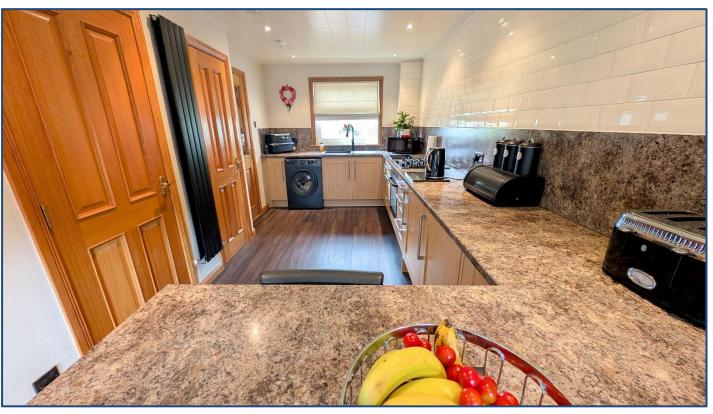

## 2 Bedroom Mid Terrace Villa

Hallway • Lounge • Dining Kitchen 2 Double Bedrooms • Shower Room Gardens

Village Estates are delighted to welcome to the market this modern 2-bedroom Mid Terrace villa situated in the much sought after Westfield area of Cumbernauld. Internally the property comprises of a welcoming hallway leading to a fabulous size lounge with French doors leading to the rear garden. The lower level is complete with a beautiful, fitted kitchen which includes a generous range of base units with an integrated oven, hob, fridge and freezer with breakfast bar offering space for dining. The kitchen also gives access to the rear garden. The upper level accommodates 2 generous size double bedrooms with the master boasting ample storage. The upper hallway also leads to a spacious box room which is currently being used as an excellent walk-in storeroom. The accommodation is complete with a modern shower room comprising of a 2-piece white suite with a large walk-in shower enclosure. The property also benefits from a system of gas central heating (boiler was installed November 2024 and has a 5-year warranty) and is fully double glazed. Externally the property sits on a fabulous plot with large, well-maintained gardens to the front and rear. Viewing is essential to fully appreciate the accommodation on offer on this modern 2-bedroom terrace villa which is in truly walk-in condition.

- Hallway
- Lounge 12'09" x 10'06"
- Kitchen/Dining 19'06" x 7'11"

- Bedroom No. 1 13'05" x 10'08"
- Bedroom No. 2 10'06" x 8'10"
- Box Room
- Shower Room

These particulars are believed to be correct and do not form part of any contract. Measurements have been taken using a sonic tape and may be subject to a small margin of error. Electrical/Gas fitments have not been tested and are assumed to be in working order. Photographs are included for information purposes only and it should not be assumed that any item is included in the purchase price of the property.