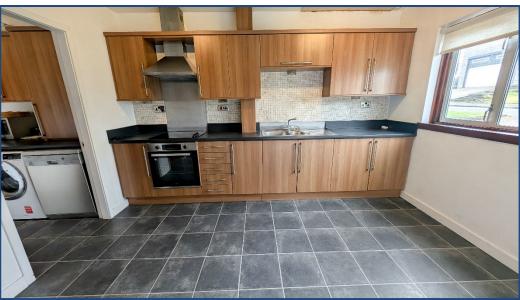

## 3 Bedroom Detached Villa

Hallway • Lounge • Dining Room • Conservatory • Kitchen • utility • W.C 3 Bedrooms • Bathroom Driveway • Garage • Gardens

Village Estates are delighted to welcome to the market this spacious 3-bedroom detached villa situated in the much sought after Greenfaulds area of Cumbernauld. Internally the property comprises of a welcoming hallway leading to a fabulous size lounge with open access to a spacious dining room. The dining gives access to a conservatory looking out the rear garden. The lower level continues with a modern fitted kitchen which includes a generous range of base and wall-mounted units with an integrated oven, hob and hood with ample space for dining. The kitchen gives access to a spacious utility room which leads to the rear garden. The lower level is complete with a W.C. The upper level accommodates 3 generous size double bedrooms with bedroom 2 & 3 boasting excellent storage. The accommodation is complete with a fabulous size family bathroom comprising of a 4-piece bath suite with separate walk in shower enclosure. The property also benefits from a system of gas central heating. Externally the property sits on a fabulous plot with large gardens to the front, side and rear. There is a monobloc driveway leading to a single integral garage. Viewing is essential to fully appreciate the accommodation on offer on this spacious 3 bedroom detached home.