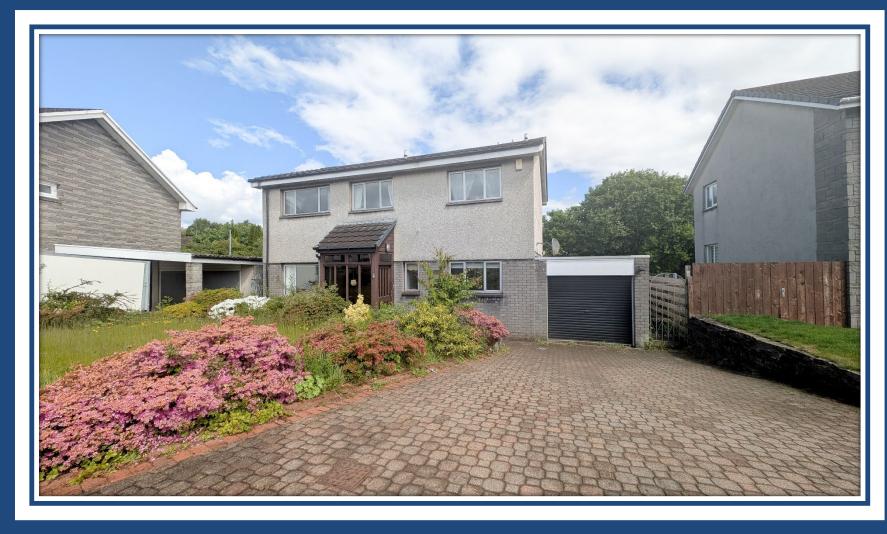

## 3 Bedroom Detached Villa

Hallway • Lounge • Dining Room • Conservatory • Kitchen • utility • W.C 3 Bedrooms • Bathroom Driveway • Garage • Gardens

Village Estates are delighted to welcome to the market this spacious 3-bedroom detached villa situated in the much sought after Greenfaulds area of Cumbernauld. Internally the property comprises of a welcoming hallway leading to a fabulous size lounge with open access to a spacious dining room. The dining gives access to a conservatory looking out the rear garden. The lower level continues with a modern fitted kitchen which includes a generous range of base and wall-mounted units with an integrated oven, hob and hood with ample space for dining. The kitchen gives access to a spacious utility room which leads to the rear garden. The lower level is complete with a W.C. The upper level accommodates 3 generous size double bedrooms with bedroom 2 & 3 boasting excellent storage. The accommodation is complete with a fabulous size family bathroom comprising of a 4-piece bath suite with separate walk in shower enclosure. The property also benefits from a system of gas central heating. Externally the property sits on a fabulous plot with large gardens to the front, side and rear. There is a monobloc driveway leading to a single integral garage. Viewing is essential to fully appreciate the accommodation on offer on this spacious 3 bedroom detached home.