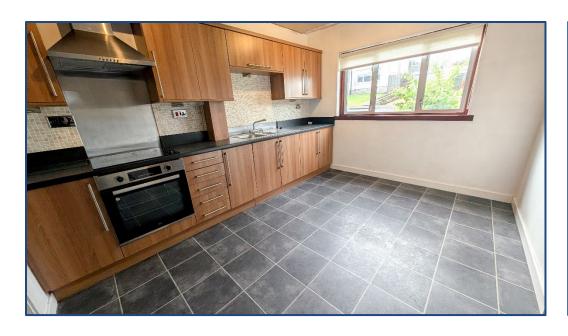

## 3 Bedroom Detached Villa

Hallway • Lounge • Dining Room • Conservatory • Kitchen • utility • W.C 3 Bedrooms • Bathroom Driveway • Garage • Gardens

Village Estates are delighted to welcome to the market this spacious 3-bedroom detached villa situated in the much sought after Greenfaulds area of Cumbernauld. Internally the property comprises of a welcoming hallway leading to a fabulous size lounge with open access to a spacious dining room. The dining gives access to a conservatory looking out the rear garden. The lower level continues with a modern fitted kitchen which includes a generous range of base and wall-mounted units with an integrated oven, hob and hood with ample space for dining. The kitchen gives access to a spacious utility room which leads to the rear garden. The lower level is complete with a W.C. The upper level accommodates 3 generous size double bedrooms with bedroom 2 & 3 boasting excellent storage. The accommodation is complete with a fabulous size family bathroom comprising of a 4-piece bath suite with separate walk in shower enclosure. The property also benefits from a system of gas central heating. Externally the property sits on a fabulous plot with large gardens to the front, side and rear. There is a monobloc driveway leading to a single integral garage. Viewing is essential to fully appreciate the accommodation on offer on this spacious 3 bedroom detached home.