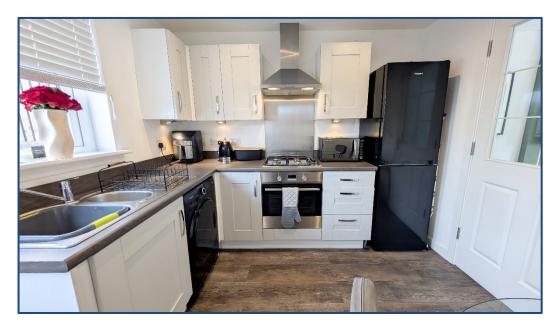

## **2 Bedroom Mid Terrace Villa** Lounge • Kitchen/Dining • W.C 2 Bedrooms • Bathroom Gardens • 2 Allocated Parking Spaces

Village Estates are delighted to welcome to the market this stunning 2-bedroom mid terrace villa situated in the much sought after Smithstone area of Cumbernauld. Internally the property comprises of a fabulous size lounge which gives access to a modern fitted kitchen which includes a generous range of base and wall-mounted units with integrated oven, hob and hood with space for dining. The kitchen gives access to both the rear garden and a spacious W.C. The upper level accommodates 2 generous size double bedrooms, both boasting sliding mirror wardrobes offering excellent storage. The accommodation is complete with a modern family bathroom comprising of a 3-piece white suite with shower over bath and side screen. The property also benefits from a system of gas central heating and is fully double glazed. Externally the property sits on a fabulous plot with a well-maintained garden to the rear. There are 2 allocated parking spaces to the front. Viewing is essential to fully appreciate the accommodation on offer on this stunning 2-bedroom terrace villa which is in truly walk-in condition.

- Hallway
- Lounge 13'06" x 13'01"
- Kitchen 9'07" x 9'03"
- W.C

- Bedroom No. 1 11'06" x 8'05"
  Bedroom No. 2 11'03" x 7'04"
- Bathroom

These particulars are believed to be correct and do not form part of any contract. Measurements have been taken using a sonic tape and may be subject to a small margin of error. Electrical/Gas fitments have not been tested and are assumed to be in working order. Photographs are included for information purposes only and it should not be assumed that any item is included in the purchase price of the property.