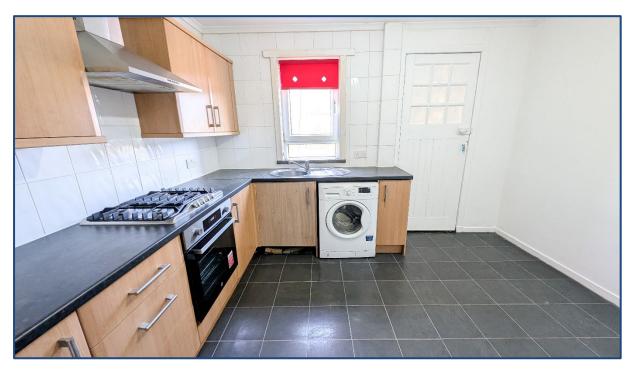

## **3 Bedroom Mid Terrace Villa** Hallway • Lounge/Dining • Kitchen 3 Bedrooms • Bathroom Gardens

Village Estates are delighted to welcome to the market this spacious 3-bedroom mid terrace villa situated in the much sought after area of Coatbridge. Internally the property comprises of a welcoming hallway giving access to a fabulous size lounge with ample space for dining. The hallway also leads to a spacious fitted kitchen which includes a generous range of base and wall mounted units with integrated oven, hob and hood. The kitchen gives access to the rear garden. The upper level accommodates 3 spacious bedrooms, all boasting excellent storage. The accommodation is complete with a family bathroom comprising of a 3-piece suite with electric shower over bath and side screen. The property also benefits from a system of gas central heating and is fully double glazed. Externally the property sits on a fabulous plot with gardens to the front and rear. Viewing is essential to fully appreciate the accommodation on offer on this spacious 3-bedroom terrace villa.

| • | Hallway       |                 | • | Bedroom No. 1 | 14'05" x 9'00" |
|---|---------------|-----------------|---|---------------|----------------|
| • | Lounge/Dining | 22'07" x 13'00" | • | Bedroom No. 2 | 11'00" x 9'00" |
| • | Kitchen       | 11'08" x 10'10" | • | Bedroom No. 3 | 12'00" x 8'03" |
|   |               |                 | • | Bathroom      |                |