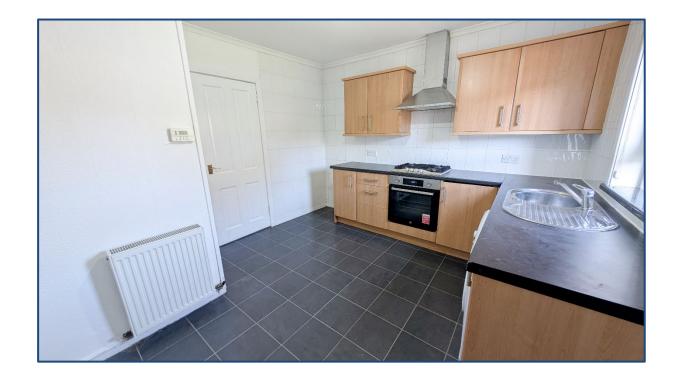

## **3 Bedroom Mid Terrace Villa** Hallway • Lounge/Dining • Kitchen 3 Bedrooms • Bathroom Gardens

Village Estates are delighted to welcome to the market this spacious 3-bedroom mid terrace villa situated in the much sought after area of Coatbridge. Internally the property comprises of a welcoming hallway giving access to a fabulous size lounge with ample space for dining. The hallway also leads to a spacious fitted kitchen which includes a generous range of base and wall mounted units with integrated oven, hob and hood. The kitchen gives access to the rear garden. The upper level accommodates 3 spacious bedrooms, all boasting excellent storage. The accommodation is complete with a family bathroom comprising of a 3-piece suite with electric shower over bath and side screen. The property also benefits from a system of gas central heating and is fully double glazed. Externally the property sits on a fabulous plot with gardens to the front and rear. Viewing is essential to fully appreciate the accommodation on offer on this spacious 3-bedroom terrace villa.

| • | Hallway       |                 | • | Bedroom No. 1 | 14'05" x 9'00" |
|---|---------------|-----------------|---|---------------|----------------|
| • | Lounge/Dining | 22'07" x 13'00" | • | Bedroom No. 2 | 11'00" x 9'00" |
| • | Kitchen       | 11'08" x 10'10" | • | Bedroom No. 3 | 12'00" x 8'03" |
|   |               |                 | • | Bathroom      |                |