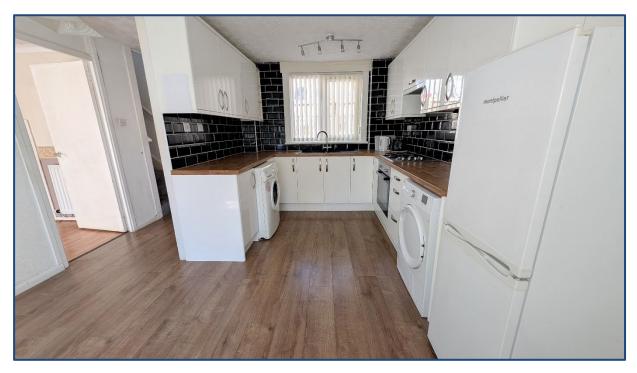

## **3 Bedroom Mid Terrace Villa** Hallway • Lounge/Dining • Kitchen 3 Bedrooms • Wet Room Rear Garden • Garage

Village Estates are delighted to welcome to the market this spacious 3-bedroom mid terrace villa situated in the North Carbrain area of Cumbernauld. Internally the property comprises of a welcoming hallway giving open access to a modern fitted kitchen which includes a generous range of base and wall mounted units with integrated oven, hob and hood. The kitchen gives access to the rear garden. The lower level is complete with a fabulous size lounge with ample space for dining. The lounge gives access to the rear garden through patio doors. The upper level accommodates 3 generous size bedrooms with bedroom 3 boasting excellent storage. The accommodation is complete with a wet room comprising of a 2-piece white suite with electric shower. The property also benefits from a system of gas central heating and is fully double glazed. Externally the property sits on a fabulous plot with a well maintained south facing garden to the rear. There is a lock up garage to the rear of the property. Viewing is essential to fully appreciate the accommodation on offer on this spacious 3-bedroom terrace villa.

Hallway
Bedroom No. 1 13'00" x 9'01"
Lounge/Dining 17'11" x 14'11"
Bedroom No. 2 15'00" x 8'08"
Kitchen 14'11" x 12'00"
Bedroom No. 3 8'03" x 6'11"
Wet Room

These particulars are believed to be correct and do not form part of any contract. Measurements have been taken using a sonic tape and may be subject to a small margin of error. Electrical/Gas fitments have not been tested and are assumed to be in working order. Photographs are included for information purposes only and it should not be assumed that any item is included in the purchase price of the property.