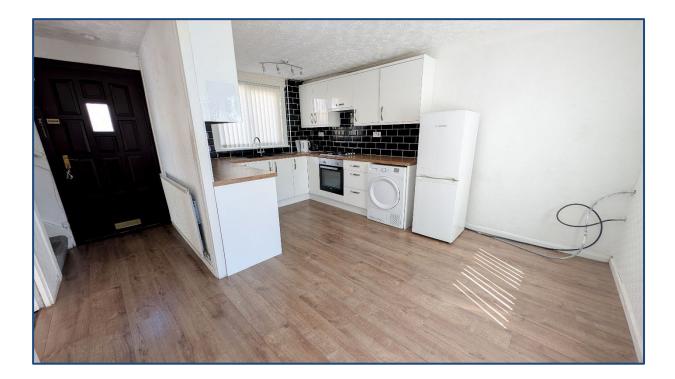

## **3 Bedroom Mid Terrace Villa** Hallway • Lounge/Dining • Kitchen 3 Bedrooms • Wet Room Rear Garden • Garage

Village Estates are delighted to welcome to the market this spacious 3-bedroom mid terrace villa situated in the North Carbrain area of Cumbernauld. Internally the property comprises of a welcoming hallway giving open access to a modern fitted kitchen which includes a generous range of base and wall mounted units with integrated oven, hob and hood. The kitchen gives access to the rear garden. The lower level is complete with a fabulous size lounge with ample space for dining. The lounge gives access to the rear garden through patio doors. The upper level accommodates 3 generous size bedrooms with bedroom 3 boasting excellent storage. The accommodation is complete with a wet room comprising of a 2-piece white suite with electric shower. The property also benefits from a system of gas central heating and is fully double glazed. Externally the property sits on a fabulous plot with a well maintained south facing garden to the rear. There is a lock up garage to the rear of the property. Viewing is essential to fully appreciate the accommodation on offer on this spacious 3-bedroom terrace villa.

Hallway
Bedroom No. 1 13'00" x 9'01"
Lounge/Dining 17'11" x 14'11"
Bedroom No. 2 15'00" x 8'08"
Kitchen 14'11" x 12'00"
Bedroom No. 3 8'03" x 6'11"
Wet Room

These particulars are believed to be correct and do not form part of any contract. Measurements have been taken using a sonic tape and may be subject to a small margin of error. Electrical/Gas fitments have not been tested and are assumed to be in working order. Photographs are included for information purposes only and it should not be assumed that any item is included in the purchase price of the property.