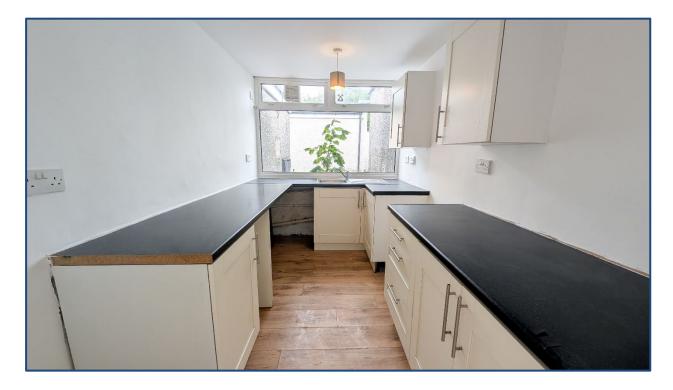

## **3 Bedroom End of Terrace Bungalow** Hallway • Lounge • Kitchen 3 Bedrooms • Bathroom

Garden

Village Estates are delighted to welcome to the market this spacious 3-bedroom end of terrace bungalow situated in the much sought after Kildrum area of Cumbernauld. Internally the property comprises of a welcoming hallway giving access to a fabulous size lounge with access to the rear garden. The lounge also leads to a spacious fitted kitchen which includes a generous range of base and wall mounted units. The accommodation continues with 3 generous size bedrooms with the master boasting excellent storage. The accommodation is complete with a family bathroom comprising of a 4-piece white corner bath suite with separate walk in shower enclosure. The property also benefits from a system of gas central heating and is fully double glazed. Externally the property sits on a fabulous plot with a secluded, private garden to the rear. Viewing is essential to fully appreciate the accommodation on offer on this spacious 3-bedroom end of terrace bungalow.

| • | Hallway |                 | • | Bedroom No. 1 | 15'10" x 8'0 | 3″ |
|---|---------|-----------------|---|---------------|--------------|----|
| • | Lounge  | 18'08" x 15'04" | • | Bedroom No. 2 | 13'03" x 8'0 | 5″ |
| • | Kitchen | 10'06" x 6'10"  | • | Bedroom No. 3 | 13'03" x 5'1 | 1″ |
|   |         |                 | • | Bathroom      |              |    |