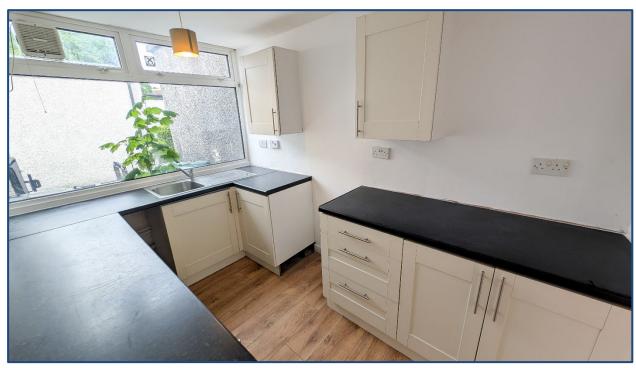

## **3 Bedroom End of Terrace Bungalow** Hallway • Lounge • Kitchen 3 Bedrooms • Bathroom

Garden

Village Estates are delighted to welcome to the market this spacious 3-bedroom end of terrace bungalow situated in the much sought after Kildrum area of Cumbernauld. Internally the property comprises of a welcoming hallway giving access to a fabulous size lounge with access to the rear garden. The lounge also leads to a spacious fitted kitchen which includes a generous range of base and wall mounted units. The accommodation continues with 3 generous size bedrooms with the master boasting excellent storage. The accommodation is complete with a family bathroom comprising of a 4-piece white corner bath suite with separate walk in shower enclosure. The property also benefits from a system of gas central heating and is fully double glazed. Externally the property sits on a fabulous plot with a secluded, private garden to the rear. Viewing is essential to fully appreciate the accommodation on offer on this spacious 3-bedroom end of terrace bungalow.

| • | Hallway |                 | • | Bedroom No. 1 | 15'10" x 8'0 | 3″ |
|---|---------|-----------------|---|---------------|--------------|----|
| • | Lounge  | 18'08" x 15'04" | • | Bedroom No. 2 | 13'03" x 8'0 | 5″ |
| • | Kitchen | 10'06" x 6'10"  | • | Bedroom No. 3 | 13'03" x 5'1 | 1″ |
|   |         |                 | • | Bathroom      |              |    |