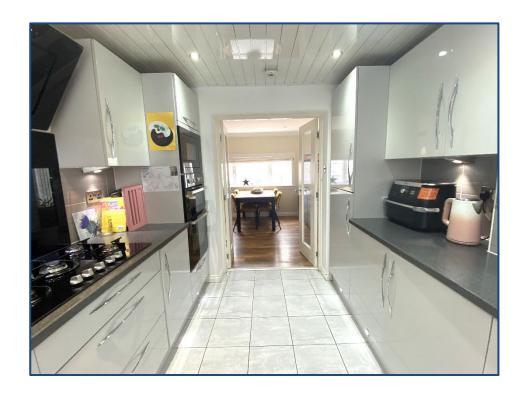

## **3 Bedroom Mid Terrace Villa** Hallway • Lounge/ Dining • Kitchen 3 Bedrooms • Bathroom

Gardens

Village Estates are delighted to welcome to the market this stunning modern 3 bedroom mid terrace villa situated in the much-sought Abronhill area of Cumbernauld. Internally the property comprises of a welcoming hallway leading to a fabulous size lounge/dinng area with patio doors also giving access to the rear garden. The modern high gloss stunning fitted kitchen includes a generous range of base and wall mounted units with integrated ovens, hob, fridge freezer, new dishwasher and washing machine. The upper level accommodates 3 generous size bedrooms. The accommodation is complete with a modern fully tiled family bathroom comprising of a 3 piece white suite with shower over bath and side screen. The property also benefits from downlighters throughout the property, full double glazing and a system of gas central heating. Externally the property has a lovely low maintenance secluded garden to the rear. Viewing is essential to fully appreciate the accommodation on offer on this beautiful modern 3 bedroom mid terrace villa which is in truly walk in condition.

| • Hallway     |                 | • | Bedroom No. 1 | 11'05" x 10'04" |
|---------------|-----------------|---|---------------|-----------------|
| Lounge/Dining | 22'05" x 10'05" | • | Bedroom No. 2 | 10'11" x 9'05"  |
| • Kitchen     | 11′00″ x 8′05″  | • | Bedroom No. 3 | 10'11" x 6'05"  |
|               |                 | • | Bathroom      |                 |