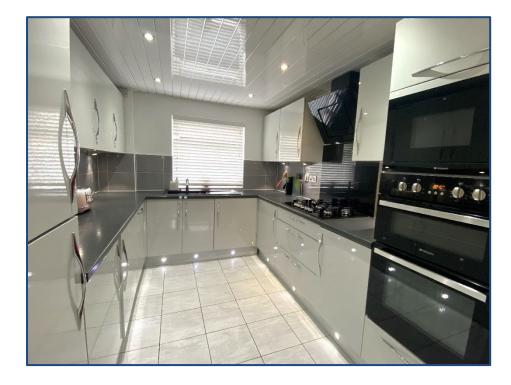

## **3 Bedroom Mid Terrace Villa** Hallway • Lounge/ Dining • Kitchen 3 Bedrooms • Bathroom

Gardens

Village Estates are delighted to welcome to the market this stunning modern 3 bedroom mid terrace villa situated in the much-sought Abronhill area of Cumbernauld. Internally the property comprises of a welcoming hallway leading to a fabulous size lounge/dinng area with patio doors also giving access to the rear garden. The modern high gloss stunning fitted kitchen includes a generous range of base and wall mounted units with integrated ovens, hob, fridge freezer, new dishwasher and washing machine. The upper level accommodates 3 generous size bedrooms. The accommodation is complete with a modern fully tiled family bathroom comprising of a 3 piece white suite with shower over bath and side screen. The property also benefits from downlighters throughout the property, full double glazing and a system of gas central heating. Externally the property has a lovely low maintenance secluded garden to the rear. Viewing is essential to fully appreciate the accommodation on offer on this beautiful modern 3 bedroom mid terrace villa which is in truly walk in condition.

| • Hallway     |                 | • | Bedroom No. 1 | 11'05" x 10'04" |
|---------------|-----------------|---|---------------|-----------------|
| Lounge/Dining | 22'05" x 10'05" | • | Bedroom No. 2 | 10'11" x 9'05"  |
| • Kitchen     | 11′00″ x 8′05″  | • | Bedroom No. 3 | 10'11" x 6'05"  |
|               |                 | • | Bathroom      |                 |