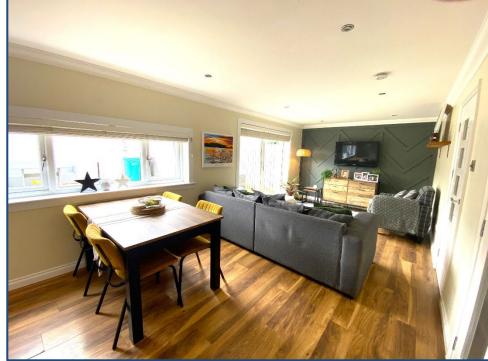

## **3 Bedroom Mid Terrace Villa** Hallway • Lounge/ Dining • Kitchen 3 Bedrooms • Bathroom

Gardens

Village Estates are delighted to welcome to the market this stunning modern 3 bedroom mid terrace villa situated in the much-sought Abronhill area of Cumbernauld. Internally the property comprises of a welcoming hallway leading to a fabulous size lounge/dinng area with patio doors also giving access to the rear garden. The modern high gloss stunning fitted kitchen includes a generous range of base and wall mounted units with integrated ovens, hob, fridge freezer, new dishwasher and washing machine. The upper level accommodates 3 generous size bedrooms. The accommodation is complete with a modern fully tiled family bathroom comprising of a 3 piece white suite with shower over bath and side screen. The property also benefits from downlighters throughout the property, full double glazing and a system of gas central heating. Externally the property has a lovely low maintenance secluded garden to the rear. Viewing is essential to fully appreciate the accommodation on offer on this beautiful modern 3 bedroom mid terrace villa which is in truly walk in condition.

| • Hallway     |                 | • | Bedroom No. 1 | 11'05" x 10'04" |
|---------------|-----------------|---|---------------|-----------------|
| Lounge/Dining | 22'05" x 10'05" | • | Bedroom No. 2 | 10'11" x 9'05"  |
| • Kitchen     | 11′00″ x 8′05″  | • | Bedroom No. 3 | 10'11" x 6'05"  |
|               |                 | • | Bathroom      |                 |