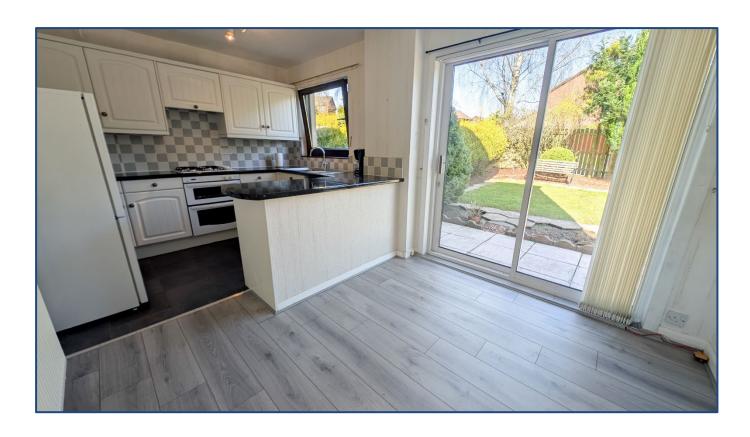

## 3 Bedroom End Terrace Villa

Front Vestibule • Lounge • Dining Kitchen
3 Bedrooms • Wet Room
Gardens • Driveway

Village Estates are delighted to welcome to the market this spacious 3-bedroom end terrace villa situated in the much sought after Balloch area of Cumbernauld. Internally the property comprises of a welcoming front vestibule leading to a fabulous size lounge which gives access to a spacious-fitted kitchen which includes a generous range of base and wall mounted units with integrated oven, hob and hood with ample space for dining. The kitchen leads to the rear garden through patio doors. The upper level accommodates 3 generous size bedrooms with the 3<sup>rd</sup> bedroom boasting excellent storage. The accommodation is complete with a wet room comprising of a 2 piece white suite.

The property also benefits from fully double glazing and a system of gas central heating. Externally the property sits on a stunning plot with a beautiful, secluded garden to the front, side and rear. There is a driveway running adjacent to the property. Viewing is essential to fully appreciate the accommodation on offer on this spacious 3 bedroom end of terrace villa.

Front Vestibule

• Lounge 15′09″ x 15′02″

• Kitchen/Dining 15'09" x 8'06"

• Bedroom No. 1 11'07" x 9'02"

• Bedroom No. 2 12'09" x 6'11"

• Bedroom No. 3 9'02" x 8'06"

Wet Room

These particulars are believed to be correct and do not form part of any contract. Measurements have been taken using a sonic tape and may be subject to a small margin of error. Electrical/Gas fitments have not been tested and are assumed to be in working order. Photographs are included for information purposes only and it should not be assumed that any item is included in the purchase price of the property.