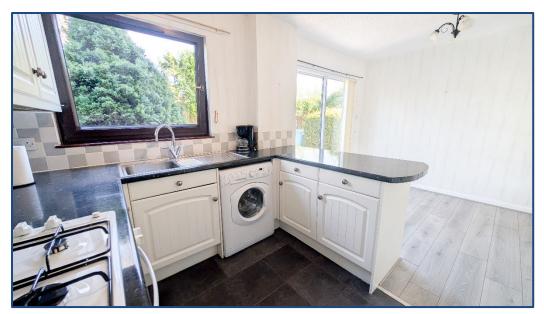

## 3 Bedroom End Terrace Villa

Front Vestibule • Lounge • Dining Kitchen
3 Bedrooms • Wet Room
Gardens • Driveway

Village Estates are delighted to welcome to the market this spacious 3-bedroom end terrace villa situated in the much sought after Balloch area of Cumbernauld. Internally the property comprises of a welcoming front vestibule leading to a fabulous size lounge which gives access to a spacious-fitted kitchen which includes a generous range of base and wall mounted units with integrated oven, hob and hood with ample space for dining. The kitchen leads to the rear garden through patio doors. The upper level accommodates 3 generous size bedrooms with the 3<sup>rd</sup> bedroom boasting excellent storage. The accommodation is complete with a wet room comprising of a 2 piece white suite.

Front Vestibule

• Lounge 15′09″ x 15′02″

• Kitchen/Dining 15'09" x 8'06"

• Bedroom No. 1 11'07" x 9'02"

• Bedroom No. 2 12'09" x 6'11"

• Bedroom No. 3 9'02" x 8'06"

Wet Room

These particulars are believed to be correct and do not form part of any contract. Measurements have been taken using a sonic tape and may be subject to a small margin of error. Electrical/Gas fitments have not been tested and are assumed to be in working order. Photographs are included for information purposes only and it should not be assumed that any item is included in the purchase price of the property.