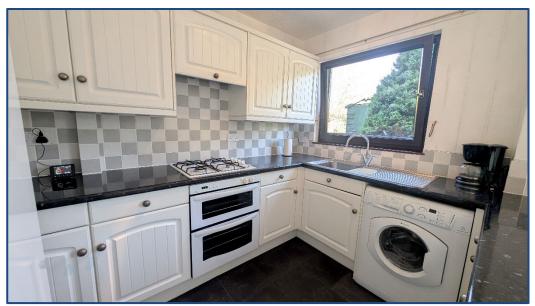

## 3 Bedroom End Terrace Villa

Front Vestibule • Lounge • Dining Kitchen
3 Bedrooms • Wet Room
Gardens • Driveway

Village Estates are delighted to welcome to the market this spacious 3-bedroom end terrace villa situated in the much sought after Balloch area of Cumbernauld. Internally the property comprises of a welcoming front vestibule leading to a fabulous size lounge which gives access to a spacious-fitted kitchen which includes a generous range of base and wall mounted units with integrated oven, hob and hood with ample space for dining. The kitchen leads to the rear garden through patio doors. The upper level accommodates 3 generous size bedrooms with the 3<sup>rd</sup> bedroom boasting excellent storage. The accommodation is complete with a wet room comprising of a 2 piece white suite.

Front Vestibule

• Lounge 15′09″ x 15′02″

• Kitchen/Dining 15'09" x 8'06"

• Bedroom No. 1 11'07" x 9'02"

• Bedroom No. 2 12'09" x 6'11"

• Bedroom No. 3 9'02" x 8'06"

Wet Room

These particulars are believed to be correct and do not form part of any contract. Measurements have been taken using a sonic tape and may be subject to a small margin of error. Electrical/Gas fitments have not been tested and are assumed to be in working order. Photographs are included for information purposes only and it should not be assumed that any item is included in the purchase price of the property.