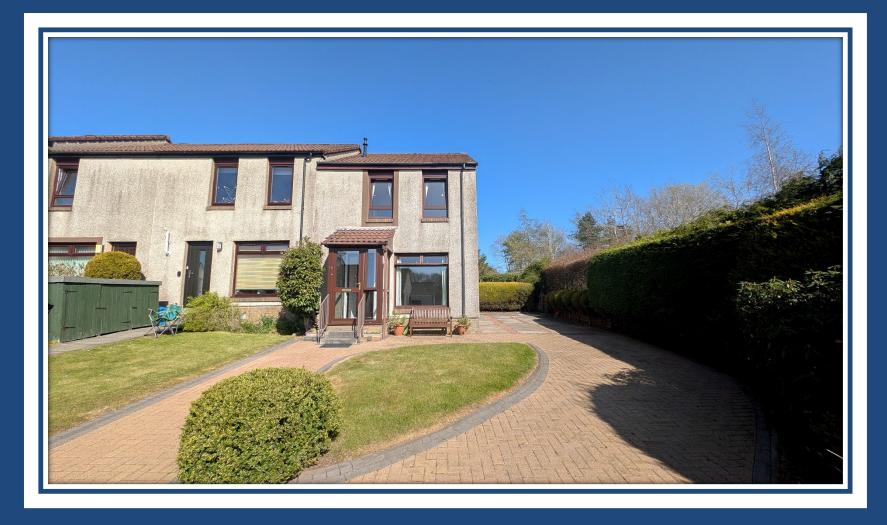

## 3 Bedroom End Terrace Villa

Front Vestibule • Lounge • Dining Kitchen
3 Bedrooms • Wet Room
Gardens • Driveway

Village Estates are delighted to welcome to the market this spacious 3-bedroom end terrace villa situated in the much sought after Balloch area of Cumbernauld. Internally the property comprises of a welcoming front vestibule leading to a fabulous size lounge which gives access to a spacious-fitted kitchen which includes a generous range of base and wall mounted units with integrated oven, hob and hood with ample space for dining. The kitchen leads to the rear garden through patio doors. The upper level accommodates 3 generous size bedrooms with the 3<sup>rd</sup> bedroom boasting excellent storage. The accommodation is complete with a wet room comprising of a 2 piece white suite.

The property also benefits from fully double glazing and a system of gas central heating. Externally the property sits on a stunning plot with a beautiful, secluded garden to the front, side and rear. There is a driveway running adjacent to the property. Viewing is essential to fully appreciate the accommodation on offer on this spacious 3 bedroom end of terrace villa.