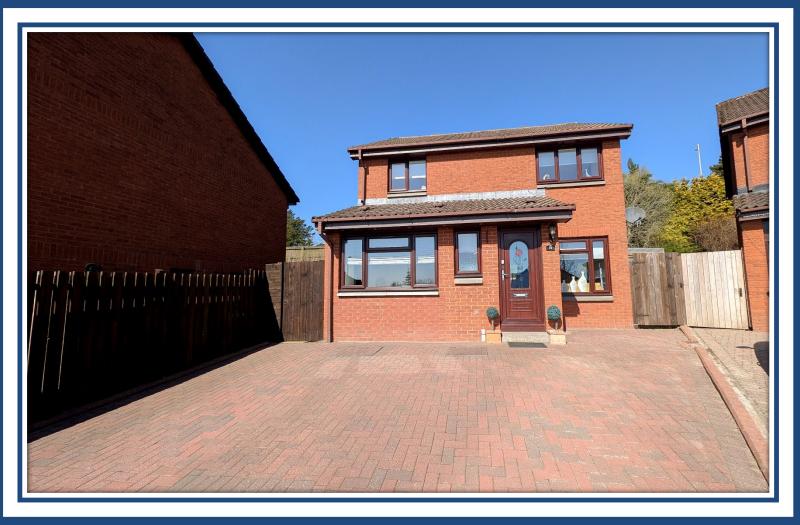

## 4 Bedroom Detached Villa

Hallway • Lounge/Dining • Kitchen • Utility 4 Bedrooms • En-Suite • Bathroom Gardens • Driveway • Outhouse

Village Estates are delighted to welcome to the market this stunning 4-bedroom detached villa situated in the much sought after Balloch area of Cumbernauld. Internally the property comprises of a welcoming hallway leading to a fabulous size lounge with ample space for dining. The lounge gives access to the rear garden through Bi-Folding doors. The lounge also leads to a stunning fitted kitchen which includes a generous range of base and wall mounted units with integrated oven, hob, hood, fridge and freezer with access to a spacious utility room which also gives access to the side garden. The accommodation continues with the 4<sup>th</sup> bedroom, which is currently being used as a gym, this can also be utilized as a home office, playroom or 2<sup>nd</sup> sitting room. The lower level is complete with a bright W.C.

The upper level accommodates 3 generous size bedrooms, all boasting double sliding wardrobes offering excellent storage. The master leads to a modern en-suite shower room. The accommodation is complete with a family bathroom comprising of a 3-piece white suite with electric shower over bath and side screen. The property also benefits from fully double glazing and a system of gas central heating. Externally the property sits on a stunning plot with a beautiful, secluded garden to the rear complete with decked area. There is a large out house which can be accessed from the front and rear which can ideally be used as a workshop or storage. Viewing is essential to fully appreciate the accommodation on offer on this modern 4 bedroom detached villa which is in truly walk in condition.