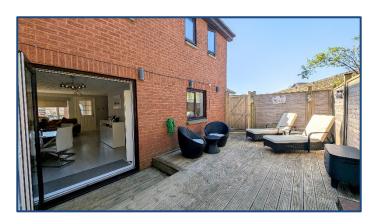

## 4 Bedroom Detached Villa

Hallway • Lounge/Dining • Kitchen • Utility 4 Bedrooms • En-Suite • Bathroom Gardens • Driveway • Outhouse

Village Estates are delighted to welcome to the market this stunning 4-bedroom detached villa situated in the much sought after Balloch area of Cumbernauld. Internally the property comprises of a welcoming hallway leading to a fabulous size lounge with ample space for dining. The lounge gives access to the rear garden through Bi-Folding doors. The lounge also leads to a stunning fitted kitchen which includes a generous range of base and wall mounted units with integrated oven, hob, hood, fridge and freezer with access to a spacious utility room which also gives access to the side garden. The accommodation continues with the 4<sup>th</sup> bedroom, which is currently being used as a gym, this can also be utilized as a home office, playroom or 2<sup>nd</sup> sitting room. The lower level is complete with a bright W.C.

The upper level accommodates 3 generous size bedrooms, all boasting double sliding wardrobes offering excellent storage. The master leads to a modern en-suite shower room. The accommodation is complete with a family bathroom comprising of a 3-piece white suite with electric shower over bath and side screen. The property also benefits from fully double glazing and a system of gas central heating. Externally the property sits on a stunning plot with a beautiful, secluded garden to the rear complete with decked area. There is a large out house which can be accessed from the front and rear which can ideally be used as a workshop or storage. Viewing is essential to fully appreciate the accommodation on offer on this modern 4 bedroom detached villa which is in truly walk in condition.