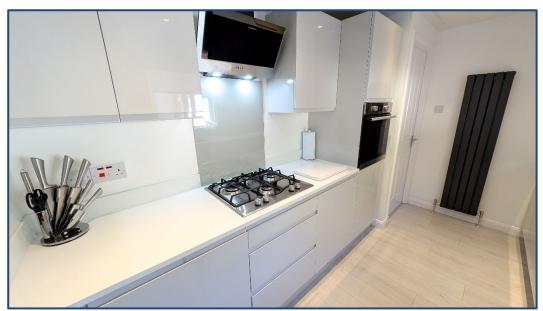

## 4 Bedroom Detached Villa

Hallway • Lounge/Dining • Kitchen • Utility 4 Bedrooms • En-Suite • Bathroom Gardens • Driveway • Outhouse

Village Estates are delighted to welcome to the market this stunning 4-bedroom detached villa situated in the much sought after Balloch area of Cumbernauld. Internally the property comprises of a welcoming hallway leading to a fabulous size lounge with ample space for dining. The lounge gives access to the rear garden through Bi-Folding doors. The lounge also leads to a stunning fitted kitchen which includes a generous range of base and wall mounted units with integrated oven, hob, hood, fridge and freezer with access to a spacious utility room which also gives access to the side garden. The accommodation continues with the 4<sup>th</sup> bedroom, which is currently being used as a gym, this can also be utilized as a home office, playroom or 2<sup>nd</sup> sitting room. The lower level is complete with a bright W.C.