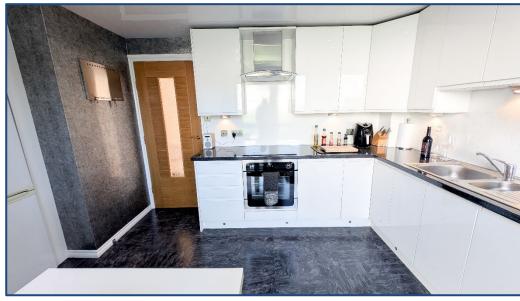

## 3 Bedroom Mid Terrace Villa

Hallway • Lounge • Dining Kitchen 3 Bedrooms • Bathroom Gardens

Village Estates are delighted to welcome to the market this modern 3-bedroom mid terrace villa situated in the much sought after Village area of Cumbernauld. Internally the property comprises of a welcoming hallway leading to a fabulous size lounge. The hallway also leads to a modern fitted kitchen which includes a generous range of base and wall mounted units with integrated oven, hob, hood and dishwasher with ample space for dining. The kitchen gives access to the rear. The upper level accommodates 3 generous size bedrooms all boasting excellent storage space. The accommodation is complete with a modern family bathroom comprising of a 3-piece white suite with shower over bath and side screen. The property also benefits from fully double glazing and a system of gas central heating. Externally the property sits on a stunning plot with a beautiful, well-maintained garden to the rear. Viewing is essential to fully appreciate the accommodation on offer on this modern 3 bedroom mid terrace villa which is in truly walk in condition.

Hallway

• Lounge 12'01" x 9'04"

• Kitchen/Dining 12'01" x 9'04"

• Bedroom No. 1 13'05" x 8'00"

• Bedroom No. 2 9'02" x 8'10"

• Bedroom No. 3 9'07" x 5'08"

Bathroom

These particulars are believed to be correct and do not form part of any contract. Measurements have been taken using a sonic tape and may be subject to a small margin of error. Electrical/Gas fitments have not been tested and are assumed to be in working order. Photographs are included for information purposes only and it should not be assumed that any item is included in the purchase price of the property.