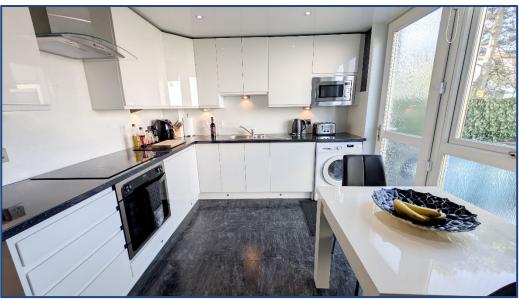

## 3 Bedroom Mid Terrace Villa

Hallway • Lounge • Dining Kitchen 3 Bedrooms • Bathroom Gardens

Village Estates are delighted to welcome to the market this modern 3-bedroom mid terrace villa situated in the much sought after Village area of Cumbernauld. Internally the property comprises of a welcoming hallway leading to a fabulous size lounge. The hallway also leads to a modern fitted kitchen which includes a generous range of base and wall mounted units with integrated oven, hob, hood and dishwasher with ample space for dining. The kitchen gives access to the rear. The upper level accommodates 3 generous size bedrooms all boasting excellent storage space. The accommodation is complete with a modern family bathroom comprising of a 3-piece white suite with shower over bath and side screen. The property also benefits from fully double glazing and a system of gas central heating. Externally the property sits on a stunning plot with a beautiful, well-maintained garden to the rear. Viewing is essential to fully appreciate the accommodation on offer on this modern 3 bedroom mid terrace villa which is in truly walk in condition.

Hallway

• Lounge 12'01" x 9'04"

• Kitchen/Dining 12'01" x 9'04"

• Bedroom No. 1 13'05" x 8'00"

• Bedroom No. 2 9'02" x 8'10"

• Bedroom No. 3 9'07" x 5'08"

Bathroom

These particulars are believed to be correct and do not form part of any contract. Measurements have been taken using a sonic tape and may be subject to a small margin of error. Electrical/Gas fitments have not been tested and are assumed to be in working order. Photographs are included for information purposes only and it should not be assumed that any item is included in the purchase price of the property.