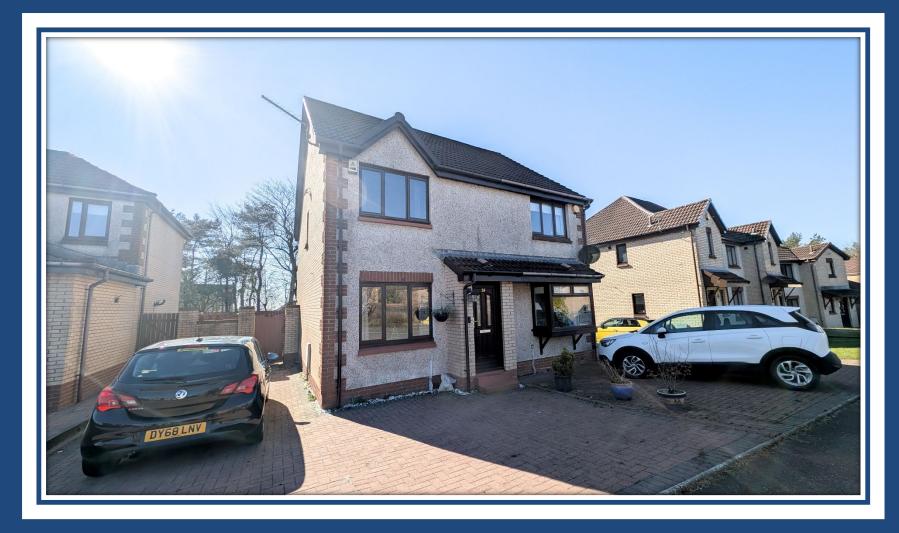

## 2 Bedroom Semi Detached Villa

Front Vestibule • Lounge/Dining • Kitchen 2 Double Bedrooms • Shower Room Garden • Driveway

Village Estates are delighted to welcome to the market this stunning 2-bedroom semi-detached villa situated in the much sought after Craigmarloch area of Cumbernauld. Internally the property comprises of a welcoming front vestibule leading to a fabulous size lounge with space for dining. The lounge leads to a stunning newly fully fitted kitchen which includes a generous range of base and wall mounted units with integrated oven, hob, hood, fridge, freezer, dishwasher and washing machine with access to the rear. The upper-level accommodates 2 generous size double bedrooms, both boasting excellent storage. The accommodation is complete with a stunning newly fitted shower room comprising of a 2-piece white suite with large walk in shower enclosure. The property also benefits from fully double glazing and a system of gas central heating. Externally the property sits on a beautiful, secluded plot with a well-maintained garden to the rear. There is a monobloc driveway running adjacent to the property. Viewing is essential to fully appreciate the accommodation on offer on this stunning, recently refurbished semi-detached villa which is in truly walk in condition.