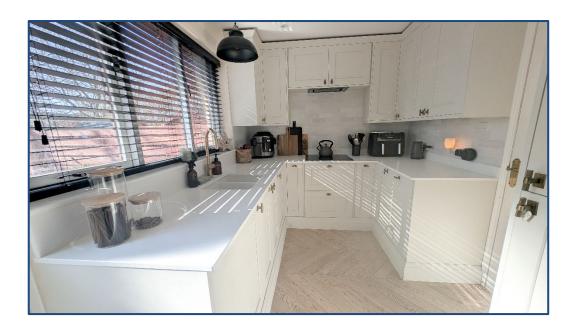

## 2 Bedroom Semi Detached Villa

Front Vestibule • Lounge/Dining • Kitchen 2 Double Bedrooms • Shower Room Garden • Driveway

Village Estates are delighted to welcome to the market this stunning 2-bedroom semi-detached villa situated in the much sought after Craigmarloch area of Cumbernauld. Internally the property comprises of a welcoming front vestibule leading to a fabulous size lounge with space for dining. The lounge leads to a stunning newly fully fitted kitchen which includes a generous range of base and wall mounted units with integrated oven, hob, hood, fridge, freezer, dishwasher and washing machine with access to the rear. The upper-level accommodates 2 generous size double bedrooms, both boasting excellent storage. The accommodation is complete with a stunning newly fitted shower room comprising of a 2-piece white suite with large walk in shower enclosure. The property also benefits from fully double glazing and a system of gas central heating. Externally the property sits on a beautiful, secluded plot with a well-maintained garden to the rear. There is a monobloc driveway running adjacent to the property. Viewing is essential to fully appreciate the accommodation on offer on this stunning, recently refurbished semi-detached villa which is in truly walk in condition.

• Front Vestibule

• Lounge/Dining 19'08" x 12'00"

• Kitchen 11'11" x 7'08"

• Bedroom No. 1 12'00" x 8'10"

• Bedroom No. 2 9'10" x 9'01"

Shower Room

These particulars are believed to be correct and do not form part of any contract. Measurements have been taken using a sonic tape and may be subject to a small margin of error. Electrical/Gas fitments have not been tested and are assumed to be in working order. Photographs are included for information purposes only and it should not be assumed that any item is included in the purchase price of the property.