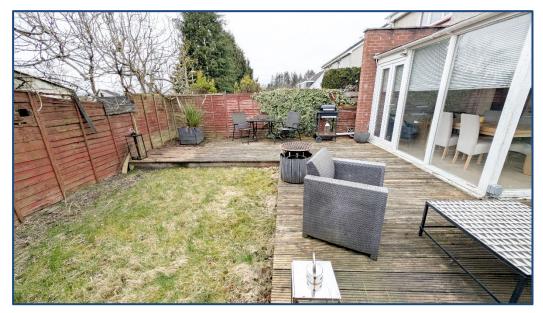

# 2 Bed Semi Extended Semi Detached Villa

Front Porch • Lounge • Kitchen/Dining 2 Double Bedrooms • Bathroom Garage • Driveway • Gardens

Village Estates are delighted to welcome to the market this modern 2 bedroom extended semi detached villa situated in the much sought after Whitelees area of Cumbernauld. Internally the property comprises of a welcoming front porch leading to a fabulous size lounge. The lounge leads to a stunning fitted kitchen which includes a generous range of base and wall mounted units with integrated oven, hob, hood, microwave and washing machine with the extension giving open access to a spacious dining area with French doors leading to the rear garden. The upper level accommodates 2 generous size double bedrooms with the master boasting excellent storage. The accommodation is complete with a modern family bathroom comprising of a 4 piece white bath suite with separate walk in shower enclosure.

The property also benefits from fully double glazing and a system of gas central heating. Externally the property sits on a beautiful plot with gardens to the front and rear. There is a monobloc driveway to the front leading to a single integral garage. Viewing is essential to fully appreciate the accommodation on offer on this modern extended 2 bedroom semi detached villa which is in truly walk in condition.