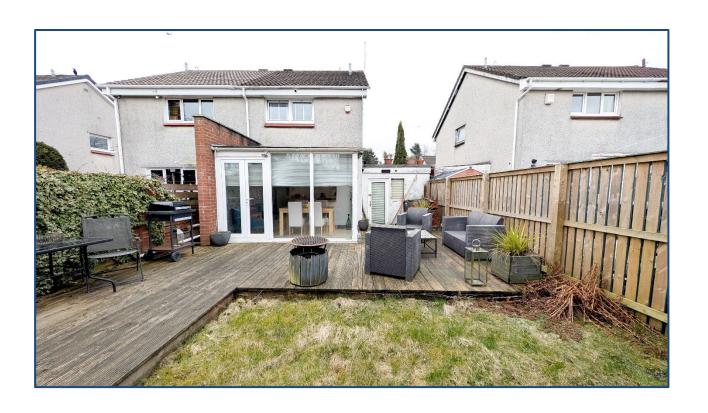

# 2 Bed Semi Extended Semi Detached Villa

Front Porch • Lounge • Kitchen/Dining 2 Double Bedrooms • Bathroom Garage • Driveway • Gardens

Village Estates are delighted to welcome to the market this modern 2 bedroom extended semi detached villa situated in the much sought after Whitelees area of Cumbernauld. Internally the property comprises of a welcoming front porch leading to a fabulous size lounge. The lounge leads to a stunning fitted kitchen which includes a generous range of base and wall mounted units with integrated oven, hob, hood, microwave and washing machine with the extension giving open access to a spacious dining area with French doors leading to the rear garden. The upper level accommodates 2 generous size double bedrooms with the master boasting excellent storage. The accommodation is complete with a modern family bathroom comprising of a 4 piece white bath suite with separate walk in shower enclosure.

The property also benefits from fully double glazing and a system of gas central heating. Externally the property sits on a beautiful plot with gardens to the front and rear. There is a monobloc driveway to the front leading to a single integral garage. Viewing is essential to fully appreciate the accommodation on offer on this modern extended 2 bedroom semi detached villa which is in truly walk in condition.