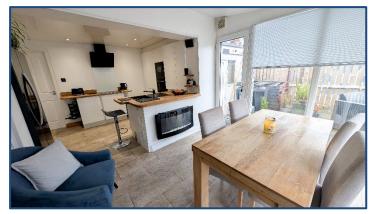

# 2 Bed Semi Extended Semi Detached Villa

Front Porch • Lounge • Kitchen/Dining 2 Double Bedrooms • Bathroom Garage • Driveway • Gardens

Village Estates are delighted to welcome to the market this modern 2 bedroom extended semi detached villa situated in the much sought after Whitelees area of Cumbernauld. Internally the property comprises of a welcoming front porch leading to a fabulous size lounge. The lounge leads to a stunning fitted kitchen which includes a generous range of base and wall mounted units with integrated oven, hob, hood, microwave and washing machine with the extension giving open access to a spacious dining area with French doors leading to the rear garden. The upper level accommodates 2 generous size double bedrooms with the master boasting excellent storage. The accommodation is complete with a modern family bathroom comprising of a 4 piece white bath suite with separate walk in shower enclosure.

Front Porch

• Lounge 17′01″ x 12′01″

• Kitchen/Extension 18'01" x 10'01"

• Bedroom No. 1 12'01" x 8'01"

Bedroom No. 2
12'01" x 8'01"

Bathroom

These particulars are believed to be correct and do not form part of any contract. Measurements have been taken using a sonic tape and may be subject to a small margin of error. Electrical/Gas fitments have not been tested and are assumed to be in working order. Photographs are included for information purposes only and it should not be assumed that any item is included in the purchase price of the property.