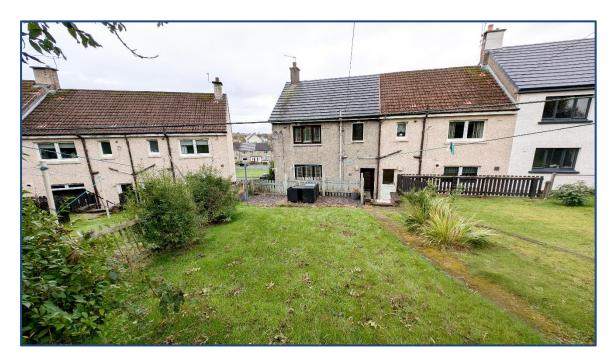

Externally the property sits on an extensive plot with a large garden to the rear. Viewing is essential to appreciate the accommodation on offer on this spacious 3 bedroom end terrace villa.

Hallway

• Lounge 14′00″ x 13′01″