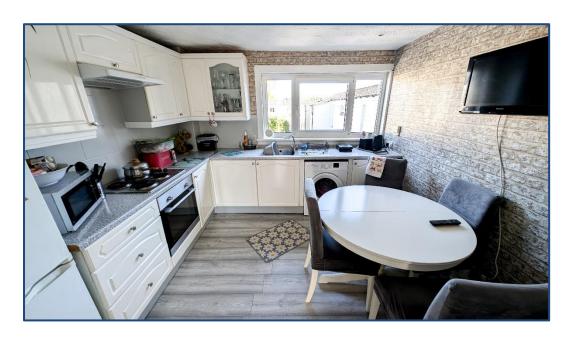

# 2 Bedroom Terrace Villa

Hallway • Kitchen • Lounge • Sun Room 2 Bedrooms • Bathroom Garden

Village Estates are delighted to welcome to the market this stunning 2 bedroom terrace villa situated in the much sought after Village area of Cumbernauld. Internally the property comprises of a welcoming hallway which leads to a fabulous size lounge with access to a spacious sun room with French doors leading to the rear garden. The lower level is complete with a modern family bathroom comprising of a 3 piece white suite with shower over bath and side screen. The upper level accommodates a fantastic size fitted kitchen which include a generous range of base and wall mounted units with integrated oven, hob and hood with ample space for dining. The accommodation is complete with 2 generous size double bedrooms. The property also benefits from a system of gas central heating and is fully double glazed. Externally there is a lovely low maintenance garden to the rear of the property. Viewing is essential to fully appreciate the accommodation on offer on this stunning 2 bedroom terrace villa which is in truly walk in condition.

Hallway

Lounge 14'00" x 9'01"

• Kitchen 10'00" x 9'01"

• Sun Room 11'01" x 8'01"

• Bedroom No. 1 15'01" x 10'00"

• Bedroom No. 2 9'01" x 8'01"

Bathroom

These particulars are believed to be correct and do not form part of any contract. Measurements have been taken using a sonic tape and may be subject to a small margin of error. Electrical/Gas fitments have not been tested and are assumed to be in working order. Photographs are included for information purposes only and it should not be assumed that any item is included in the purchase price of the property.