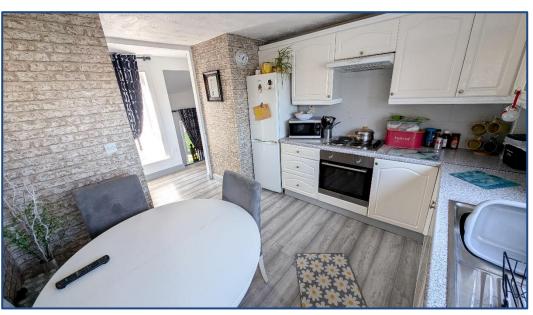

# 2 Bedroom Terrace Villa

Hallway • Kitchen • Lounge • Sun Room 2 Bedrooms • Bathroom Garden

Village Estates are delighted to welcome to the market this stunning 2 bedroom terrace villa situated in the much sought after Village area of Cumbernauld. Internally the property comprises of a welcoming hallway which leads to a fabulous size lounge with access to a spacious sun room with French doors leading to the rear garden. The lower level is complete with a modern family bathroom comprising of a 3 piece white suite with shower over bath and side screen. The upper level accommodates a fantastic size fitted kitchen which include a generous range of base and wall mounted units with integrated oven, hob and hood with ample space for dining. The accommodation is complete with 2 generous size double bedrooms. The property also benefits from a system of gas central heating and is fully double glazed. Externally there is a lovely low maintenance garden to the rear of the property. Viewing is essential to fully appreciate the accommodation on offer on this stunning 2 bedroom terrace villa which is in truly walk in condition.

Hallway

Lounge 14'00" x 9'01"

• Kitchen 10'00" x 9'01"

• Sun Room 11'01" x 8'01"

• Bedroom No. 1 15'01" x 10'00"

• Bedroom No. 2 9'01" x 8'01"

Bathroom

These particulars are believed to be correct and do not form part of any contract. Measurements have been taken using a sonic tape and may be subject to a small margin of error. Electrical/Gas fitments have not been tested and are assumed to be in working order. Photographs are included for information purposes only and it should not be assumed that any item is included in the purchase price of the property.