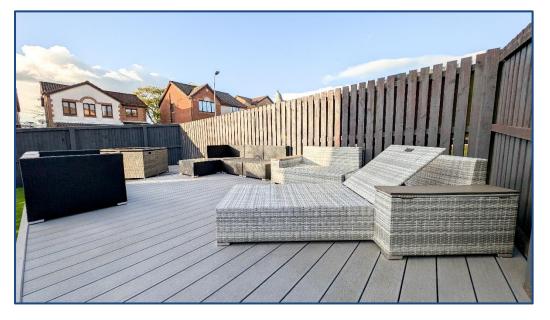

## **4 Bedroom Detached Villa** Hallway • Lounge • Dining Kitchen • W.C 4 Bedrooms • Master En-Suite • Bathroom Driveway • Garage • Gardens

Village Estates are delighted to welcome to the market this stunning 4 bedroom detached villa situated in the much sought after Craigmarloch area of Cumbernauld. Internally the property comprises of a welcoming hallway which leads to a fabulous size lounge with fire and surround. The hallway also leads to a modern fitted kitchen which include a generous range of base and wall mounted units with integrated washing machine, dishwasher, fridge and freezer with ample dining space. The lower level is complete with a bright W.C. The upper level accommodates 4 spacious bedrooms all boasting excellent storage with the master leading to a stunning en-suite shower room. The accommodation is complete with a modern family bathroom comprising of a 3piece white suite with shower over bath and side screen. The property also benefits from fully double glazing and a system of gas central heating. Externally the property sits on a beautiful corner plot with lovely maintained gardens to the front, side and rear. There is a driveway leading to a single integral garage. Viewing is essential to fully appreciate the accommodation on offer on this stunning 4 bedroom detached villa which is in truly walk in condition