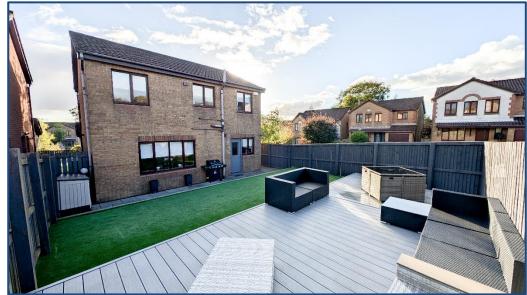

## **4 Bedroom Detached Villa** Hallway • Lounge • Dining Kitchen • W.C 4 Bedrooms • Master En-Suite • Bathroom Driveway • Garage • Gardens

Village Estates are delighted to welcome to the market this stunning 4 bedroom detached villa situated in the much sought after Craigmarloch area of Cumbernauld. Internally the property comprises of a welcoming hallway which leads to a fabulous size lounge with fire and surround. The hallway also leads to a modern fitted kitchen which include a generous range of base and wall mounted units with integrated washing machine, dishwasher, fridge and freezer with ample dining space. The lower level is complete with a bright W.C. The upper level accommodates 4 spacious bedrooms all boasting excellent storage with the master leading to a stunning en-suite shower room. The accommodation is complete with a modern family bathroom comprising of a 3piece white suite with shower over bath and side screen. The property also benefits from fully double glazing and a system of gas central heating. Externally the property sits on a beautiful corner plot with lovely maintained gardens to the front, side and rear. There is a driveway leading to a single integral garage. Viewing is essential to fully appreciate the accommodation on offer on this stunning 4 bedroom detached villa which is in truly walk in condition