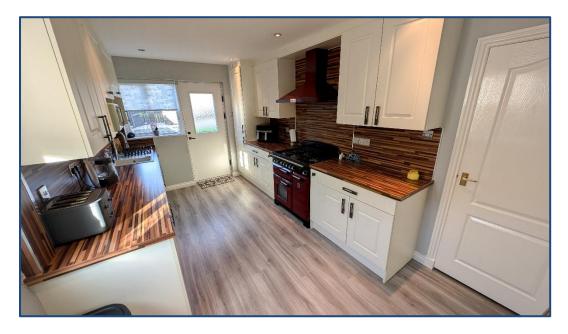

## **4 Bedroom Detached Villa** Hallway • Lounge • Dining Kitchen • W.C 4 Bedrooms • Master En-Suite • Bathroom Driveway • Garage • Gardens

Village Estates are delighted to welcome to the market this stunning 4 bedroom detached villa situated in the much sought after Craigmarloch area of Cumbernauld. Internally the property comprises of a welcoming hallway which leads to a fabulous size lounge with fire and surround. The hallway also leads to a modern fitted kitchen which include a generous range of base and wall mounted units with integrated washing machine, dishwasher, fridge and freezer with ample dining space. The lower level is complete with a bright W.C. The upper level accommodates 4 spacious bedrooms all boasting excellent storage with the master leading to a stunning en-suite shower room. The accommodation is complete with a modern family bathroom comprising of a 3piece white suite with shower over bath and side screen. The property also benefits from fully double glazing and a system of gas central heating. Externally the property sits on a beautiful corner plot with lovely maintained gardens to the front, side and rear. There is a driveway leading to a single integral garage. Viewing is essential to fully appreciate the accommodation on offer on this stunning 4 bedroom detached villa which is in truly walk in condition