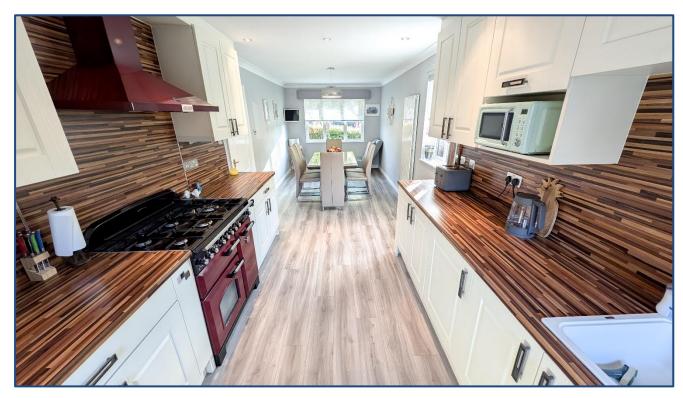

## **4 Bedroom Detached Villa** Hallway • Lounge • Dining Kitchen • W.C 4 Bedrooms • Master En-Suite • Bathroom Driveway • Garage • Gardens

Village Estates are delighted to welcome to the market this stunning 4 bedroom detached villa situated in the much sought after Craigmarloch area of Cumbernauld. Internally the property comprises of a welcoming hallway which leads to a fabulous size lounge with fire and surround. The hallway also leads to a modern fitted kitchen which include a generous range of base and wall mounted units with integrated washing machine, dishwasher, fridge and freezer with ample dining space. The lower level is complete with a bright W.C. The upper level accommodates 4 spacious bedrooms all boasting excellent storage with the master leading to a stunning en-suite shower room. The accommodation is complete with a modern family bathroom comprising of a 3piece white suite with shower over bath and side screen. The property also benefits from fully double glazing and a system of gas central heating. Externally the property sits on a beautiful corner plot with lovely maintained gardens to the front, side and rear. There is a driveway leading to a single integral garage. Viewing is essential to fully appreciate the accommodation on offer on this stunning 4 bedroom detached villa which is in truly walk in condition