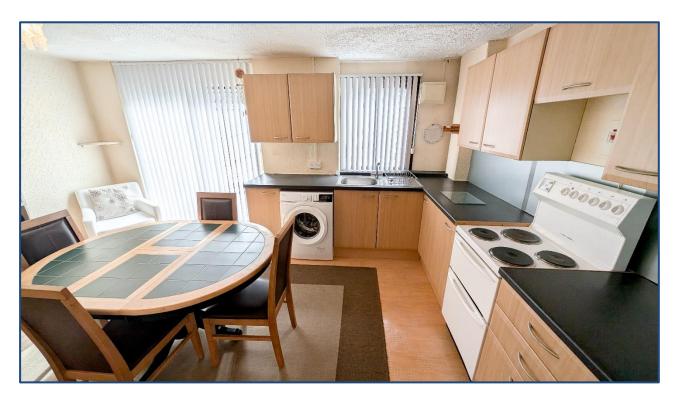

## **3 Bedroomed Mid Terrace Villa** Hallway • Lounge • Kitchen/Dining 3 Bedrooms • Shower Room Gardens

Village Estates are delighted to welcome to the market this spacious 3 bedroomed mid terrace villa situated in the sought after Kildrum area of Cumbernauld. Internally the property comprises of a welcoming hallway leading to a fabulous size lounge with open access to a spacious fitted kitchen with a generous range of base and wall mounted units with ample space for dining. The dining area leads to the rear garden through patio doors. The lower level is complete with an extensive walk in storage cupboard.

|   | Lower Level    |                 |   | <u>Upper Level</u> |                 |
|---|----------------|-----------------|---|--------------------|-----------------|
| • | Hallway        |                 | • | Bedroom No. 1      | 16'01" x 8'01"  |
| • | Lounge         | 14'01" x 10'01" | • | Bedroom No. 2      | 11'00" x 10'00" |
| • | Kitchen/Dining | 15′01″ x 10′01″ | • | Bedroom No. 3      | 8′01″ x 6′01″   |
|   |                |                 | • | Shower Room        |                 |