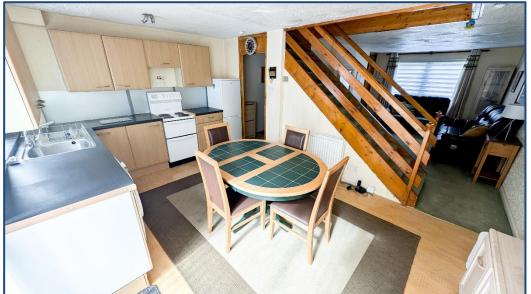

## **3 Bedroomed Mid Terrace Villa** Hallway • Lounge • Kitchen/Dining 3 Bedrooms • Shower Room Gardens

Village Estates are delighted to welcome to the market this spacious 3 bedroomed mid terrace villa situated in the sought after Kildrum area of Cumbernauld. Internally the property comprises of a welcoming hallway leading to a fabulous size lounge with open access to a spacious fitted kitchen with a generous range of base and wall mounted units with ample space for dining. The dining area leads to the rear garden through patio doors. The lower level is complete with an extensive walk in storage cupboard.

|   | Lower Level    |                 |   | <u>Upper Level</u> |                 |
|---|----------------|-----------------|---|--------------------|-----------------|
| • | Hallway        |                 | • | Bedroom No. 1      | 16'01" x 8'01"  |
| • | Lounge         | 14'01" x 10'01" | • | Bedroom No. 2      | 11'00" x 10'00" |
| • | Kitchen/Dining | 15′01″ x 10′01″ | • | Bedroom No. 3      | 8′01″ x 6′01″   |
|   |                |                 | • | Shower Room        |                 |