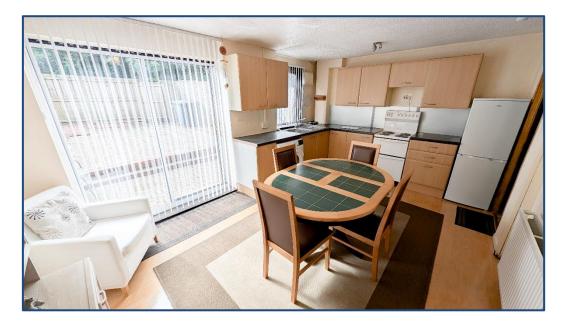

## **3 Bedroomed Mid Terrace Villa** Hallway • Lounge • Kitchen/Dining 3 Bedrooms • Shower Room Gardens

Village Estates are delighted to welcome to the market this spacious 3 bedroomed mid terrace villa situated in the sought after Kildrum area of Cumbernauld. Internally the property comprises of a welcoming hallway leading to a fabulous size lounge with open access to a spacious fitted kitchen with a generous range of base and wall mounted units with ample space for dining. The dining area leads to the rear garden through patio doors. The lower level is complete with an extensive walk in storage cupboard.

|   | Lower Level    |                 |   | <u>Upper Level</u> |                 |
|---|----------------|-----------------|---|--------------------|-----------------|
| • | Hallway        |                 | • | Bedroom No. 1      | 16'01" x 8'01"  |
| • | Lounge         | 14'01" x 10'01" | • | Bedroom No. 2      | 11'00" x 10'00" |
| • | Kitchen/Dining | 15′01″ x 10′01″ | • | Bedroom No. 3      | 8′01″ x 6′01″   |
|   |                |                 | • | Shower Room        |                 |