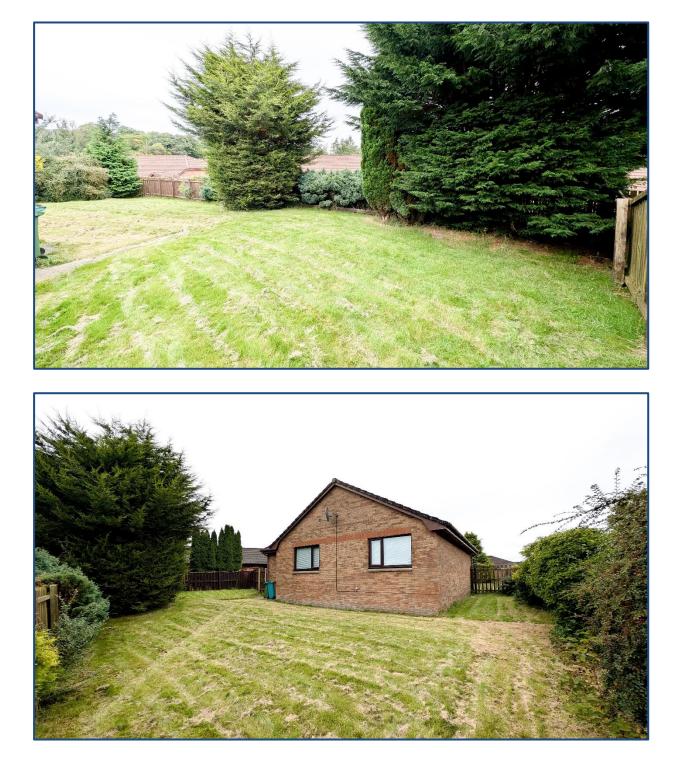

## **2 Bedroom Detached Bungalow** Hallway • Lounge/Dining • Kitchen 2 Double Bedrooms • Bathroom Driveway • Gardens

Village Estates are delighted to welcome to the market this spacious, seldom available, larger style 2 bedroom detached bungalow situated in the much sought after Strone Gardens in Kilsyth. Internally the property comprises of a welcoming hallway which leads to a fabulous size lounge with ample space for dining. The hallway also leads to a fantastic size fitted kitchen which include a generous range of base and wall mounted units with integrated oven, hob and hood with access to the side. The accommodation continues with 2 generous size double bedrooms both boasting excellent storage. The accommodation is complete with a fully tiled family bathroom comprising of a 3 piece white suite with electric shower over jacuzzi bath and side screen. The property also benefits from fully double glazing and a system of gas central heating. Externally the property sits on a lovely plot with gardens to the front, side and rear. There is a large driveway to the front of the property. Viewing is essential to fully appreciate the accommodation on offer on this spacious 2 bedroom detached bungalow.