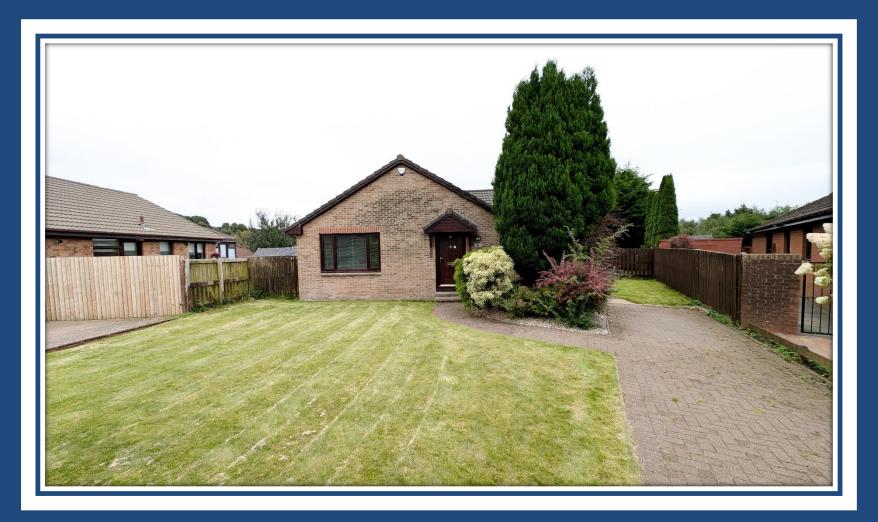

## **2 Bedroom Detached Bungalow** Hallway • Lounge/Dining • Kitchen 2 Double Bedrooms • Bathroom Driveway • Gardens

Village Estates are delighted to welcome to the market this spacious, seldom available, larger style 2 bedroom detached bungalow situated in the much sought after Strone Gardens in Kilsyth. Internally the property comprises of a welcoming hallway which leads to a fabulous size lounge with ample space for dining. The hallway also leads to a fantastic size fitted kitchen which include a generous range of base and wall mounted units with integrated oven, hob and hood with access to the side. The accommodation continues with 2 generous size double bedrooms both boasting excellent storage. The accommodation is complete with a fully tiled family bathroom comprising of a 3 piece white suite with electric shower over jacuzzi bath and side screen. The property also benefits from fully double glazing and a system of gas central heating. Externally the property sits on a lovely plot with gardens to the front, side and rear. There is a large driveway to the front of the property. Viewing is essential to fully appreciate the accommodation on offer on this spacious 2 bedroom detached bungalow.