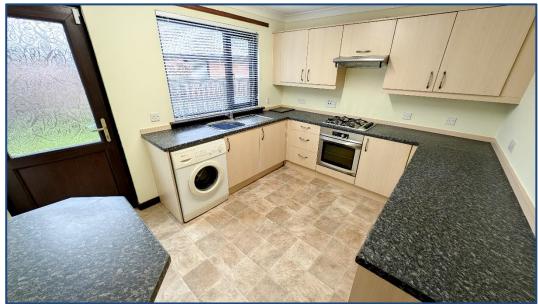

## **2 Bedroom Detached Bungalow** Hallway • Lounge/Dining • Kitchen 2 Double Bedrooms • Bathroom Driveway • Gardens

Village Estates are delighted to welcome to the market this spacious, seldom available, larger style 2 bedroom detached bungalow situated in the much sought after Strone Gardens in Kilsyth. Internally the property comprises of a welcoming hallway which leads to a fabulous size lounge with ample space for dining. The hallway also leads to a fantastic size fitted kitchen which include a generous range of base and wall mounted units with integrated oven, hob and hood with access to the side. The accommodation continues with 2 generous size double bedrooms both boasting excellent storage. The accommodation is complete with a fully tiled family bathroom comprising of a 3 piece white suite with electric shower over jacuzzi bath and side screen. The property also benefits from fully double glazing and a system of gas central heating. Externally the property sits on a lovely plot with gardens to the front, side and rear. There is a large driveway to the front of the property. Viewing is essential to fully appreciate the accommodation on offer on this spacious 2 bedroom detached bungalow.

- Hallway
- Lounge 22'01" x 14'00"
- Kitchen 11′01″ x 9′01″

- Bedroom No. 1 12'01" x 9'01"
- Bedroom No. 2 13'01" x 9'01"
- Bathroom

These particulars are believed to be correct and do not form part of any contract. Measurements have been taken using a sonic tape and may be subject to a small margin of error. Electrical/Gas fitments have not been tested and are assumed to be in working order. Photographs are included for information purposes only and it should not be assumed that any item is included in the purchase price of the property. Photographs are included for information purposes only and it should not be assumed that any item is included in the purchase price of the property.