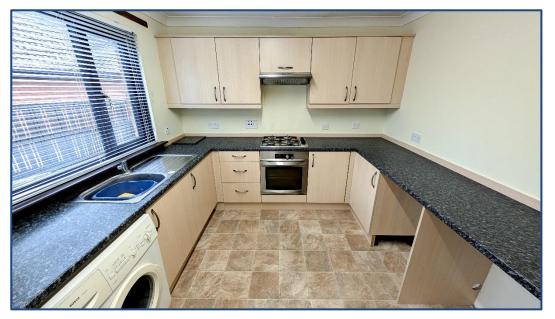

## **2 Bedroom Detached Bungalow** Hallway • Lounge/Dining • Kitchen 2 Double Bedrooms • Bathroom Driveway • Gardens

Village Estates are delighted to welcome to the market this spacious, seldom available, larger style 2 bedroom detached bungalow situated in the much sought after Strone Gardens in Kilsyth. Internally the property comprises of a welcoming hallway which leads to a fabulous size lounge with ample space for dining. The hallway also leads to a fantastic size fitted kitchen which include a generous range of base and wall mounted units with integrated oven, hob and hood with access to the side. The accommodation continues with 2 generous size double bedrooms both boasting excellent storage. The accommodation is complete with a fully tiled family bathroom comprising of a 3 piece white suite with electric shower over jacuzzi bath and side screen. The property also benefits from fully double glazing and a system of gas central heating. Externally the property sits on a lovely plot with gardens to the front, side and rear. There is a large driveway to the front of the property. Viewing is essential to fully appreciate the accommodation on offer on this spacious 2 bedroom detached bungalow.

- Hallway
- Lounge 22'01" x 14'00"
- Kitchen 11′01″ x 9′01″

- Bedroom No. 1 12'01" x 9'01"
- Bedroom No. 2 13'01" x 9'01"
- Bathroom

These particulars are believed to be correct and do not form part of any contract. Measurements have been taken using a sonic tape and may be subject to a small margin of error. Electrical/Gas fitments have not been tested and are assumed to be in working order. Photographs are included for information purposes only and it should not be assumed that any item is included in the purchase price of the property. Photographs are included for information purposes only and it should not be assumed that any item is included in the purchase price of the property.