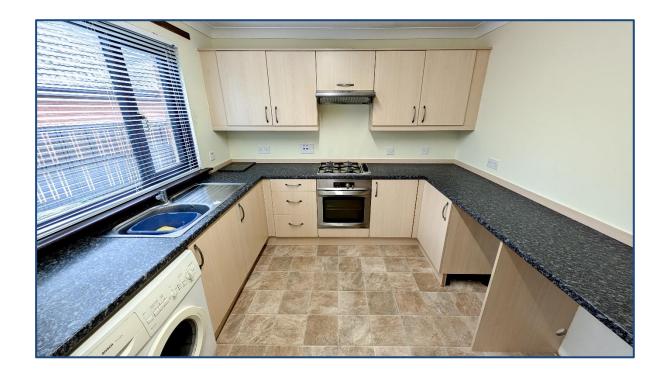

## **2 Bedroom Detached Bungalow** Hallway • Lounge/Dining • Kitchen 2 Double Bedrooms • Bathroom Driveway • Gardens

Village Estates are delighted to welcome to the market this spacious, seldom available, larger style 2 bedroom detached bungalow situated in the much sought after Strone Gardens in Kilsyth. Internally the property comprises of a welcoming hallway which leads to a fabulous size lounge with ample space for dining. The hallway also leads to a fantastic size fitted kitchen which include a generous range of base and wall mounted units with integrated oven, hob and hood with access to the side. The accommodation continues with 2 generous size double bedrooms both boasting excellent storage. The accommodation is complete with a fully tiled family bathroom comprising of a 3 piece white suite with electric shower over jacuzzi bath and side screen. The property also benefits from fully double glazing and a system of gas central heating. Externally the property sits on a lovely plot with gardens to the front, side and rear. There is a large driveway to the front of the property. Viewing is essential to fully appreciate the accommodation on offer on this spacious 2 bedroom detached bungalow.

- Hallway
- Lounge 22'01" x 14'00"
- Kitchen 11′01″ x 9′01″

- Bedroom No. 1 12'01" x 9'01"
- Bedroom No. 2 13'01" x 9'01"
- Bathroom

These particulars are believed to be correct and do not form part of any contract. Measurements have been taken using a sonic tape and may be subject to a small margin of error. Electrical/Gas fitments have not been tested and are assumed to be in working order. Photographs are included for information purposes only and it should not be assumed that any item is included in the purchase price of the property. Photographs are included for information purposes only and it should not be assumed that any item is included in the purchase price of the property.