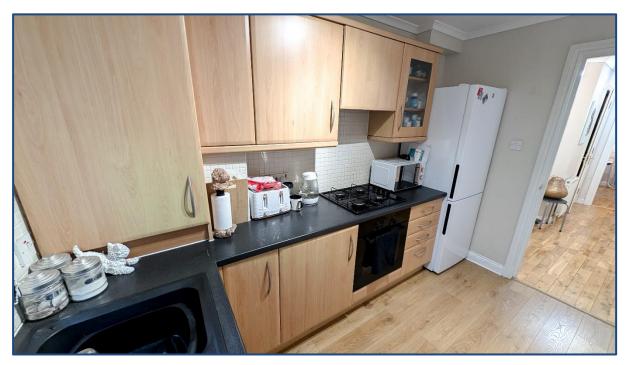

# 2 Bedroom 1st Floor Flat

Hallway • Lounge • Kitchen 2 Bedrooms • En-Suite • Bathroom • Secured Entry

Village Estates are delighted to welcome to the market this modern 2 bedroom 1<sup>st</sup> floor flat situated in the much sought after Greenfaulds area of Cumbernauld. Internally the property comprises of a welcoming hallway which leads to a fabulous size lounge with French doors leading to a Juliet balcony. The hallway also leads to a modern fitted kitchen which include a generous range of base and wall mounted units with integrated oven, hob and hood. The accommodation continues with 2 spacious bedrooms both boasting excellent storage with the master leading to an en-suite shower room. The accommodation is complete with a fully tiled family bathroom comprising of a 3piece white suite with electric shower over bath and side screen. The property also benefits from fully double glazing, a system of gas central heating and a secured entry system. Viewing is essential to fully appreciate the accommodation on offer on this modern 2 bedroom 1<sup>st</sup> floor flat which is in truly walk in condition.

Hallway

• Lounge 14'01" x 10'00"

• Kitchen 10'01" x 6'01"

• Bedroom No. 1 11'01" x 10'01"

En-Suite

• Bedroom No. 2 9'01" x 7'01"

• Bathroom

These particulars are believed to be correct and do not form part of any contract. Measurements have been taken using a sonic tape and may be subject to a small margin of error. Electrical/Gas fitments have not been tested and are assumed to be in working order. Photographs are included for information purposes only and it should not be assumed that any item is included in the purchase price of the property.