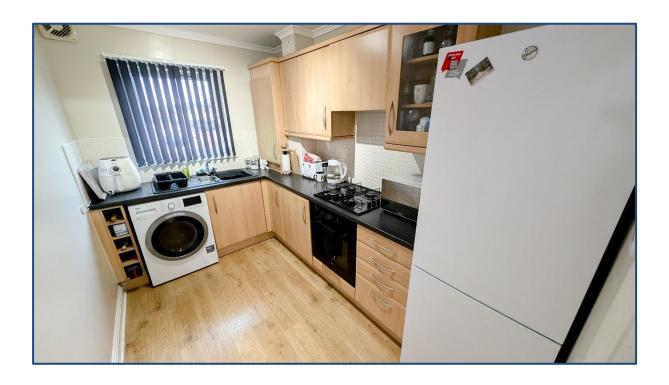

# 2 Bedroom 1st Floor Flat

Hallway • Lounge • Kitchen 2 Bedrooms • En-Suite • Bathroom • Secured Entry

Village Estates are delighted to welcome to the market this modern 2 bedroom 1<sup>st</sup> floor flat situated in the much sought after Greenfaulds area of Cumbernauld. Internally the property comprises of a welcoming hallway which leads to a fabulous size lounge with French doors leading to a Juliet balcony. The hallway also leads to a modern fitted kitchen which include a generous range of base and wall mounted units with integrated oven, hob and hood. The accommodation continues with 2 spacious bedrooms both boasting excellent storage with the master leading to an en-suite shower room. The accommodation is complete with a fully tiled family bathroom comprising of a 3piece white suite with electric shower over bath and side screen. The property also benefits from fully double glazing, a system of gas central heating and a secured entry system. Viewing is essential to fully appreciate the accommodation on offer on this modern 2 bedroom 1<sup>st</sup> floor flat which is in truly walk in condition.

Hallway

• Lounge 14'01" x 10'00"

• Kitchen 10'01" x 6'01"

• Bedroom No. 1 11'01" x 10'01"

En-Suite

• Bedroom No. 2 9'01" x 7'01"

• Bathroom

These particulars are believed to be correct and do not form part of any contract. Measurements have been taken using a sonic tape and may be subject to a small margin of error. Electrical/Gas fitments have not been tested and are assumed to be in working order. Photographs are included for information purposes only and it should not be assumed that any item is included in the purchase price of the property.