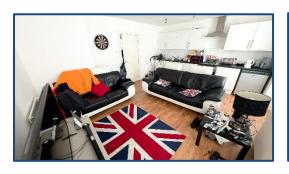

## 1 Bedroom Upper Flat

Hallway • Lounge/Kitchen
Double Bedroom • Shower Room

Village Estates are delighted to welcome to the market this spacious 1 bedroom upper flat situated in the Cumbernauld Village area of Cumbernauld. Internally the property comprises of a welcoming hallway which leads to a fabulous size lounge with open planned fitted kitchen which include a generous range of base and wall mounted units. The hallway also leads to a generous size double bedroom and a spacious shower room comprising of a 2 piece white suite with separate walk in shower enclosure which completes the accommodation. The property also benefits from fully double glazing and a system of gas central heating. Viewing is essential to fully appreciate the accommodation on offer on this spacious 1 bedroom upper flat.

- Hallway
- Lounge/Kitchen

16'01" x 13'00"

- Bedroom 10'00" x 8'01"
- Shower Room

These particulars are believed to be correct and do not form part of any contract. Measurements have been taken using a sonic tape and may be subject to a small margin of error. Electrical/Gas fitments have not been tested and are assumed to be in working order. Photographs are included for information purposes only and it should not be assumed that any item is included in the purchase price of the property.