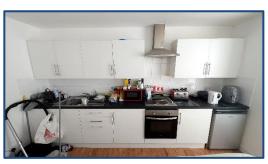

## 1 Bedroom Upper Flat

Hallway • Lounge/Kitchen
Double Bedroom • Shower Room

Village Estates are delighted to welcome to the market this spacious 1 bedroom upper flat situated in the Cumbernauld Village area of Cumbernauld. Internally the property comprises of a welcoming hallway which leads to a fabulous size lounge with open planned fitted kitchen which include a generous range of base and wall mounted units. The hallway also leads to a generous size double bedroom and a spacious shower room comprising of a 2 piece white suite with separate walk in shower enclosure which completes the accommodation. The property also benefits from fully double glazing and a system of gas central heating. Viewing is essential to fully appreciate the accommodation on offer on this spacious 1 bedroom upper flat.

- Hallway
- Lounge/Kitchen

16'01" x 13'00"

- Bedroom 10'00" x 8'01"
- Shower Room

These particulars are believed to be correct and do not form part of any contract. Measurements have been taken using a sonic tape and may be subject to a small margin of error. Electrical/Gas fitments have not been tested and are assumed to be in working order. Photographs are included for information purposes only and it should not be assumed that any item is included in the purchase price of the property.