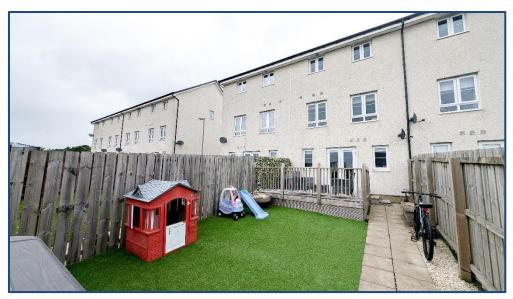

The property boasts a system of gas central heating and is fully double glazed.

Externally the property sits on a beautiful plot with a private, well maintained garden complete with decked area to the rear. There is allocated parking spaces situated to the rear of the property. Viewing is essential to fully appreciate the accommodation on offer in this stunning 4 bedroom terraced town house which is in truly walk in condition.