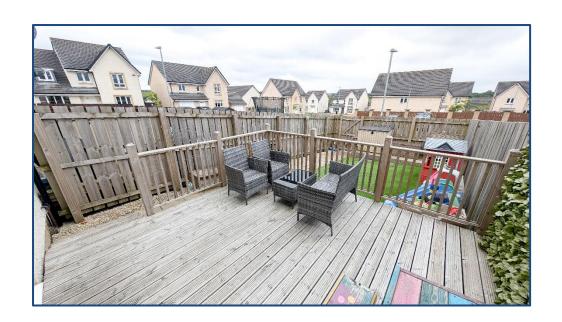

The property boasts a system of gas central heating and is fully double glazed.

Externally the property sits on a beautiful plot with a private, well maintained garden complete with decked area to the rear. There is allocated parking spaces situated to the rear of the property. Viewing is essential to fully appreciate the accommodation on offer in this stunning 4 bedroom terraced town house which is in truly walk in condition.