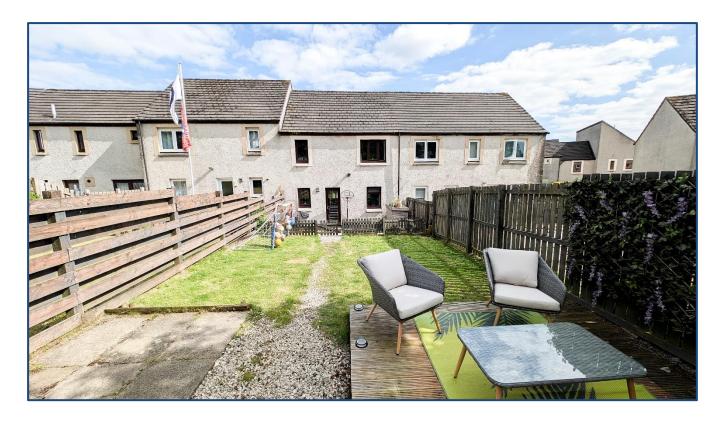

The upper level accommodates 3 generous size double bedrooms and a spacious family bathroom comprising of a 3 piece white suite with shower over bath and side screen. The property boasts a system of gas central heating and is fully double glazed. Externally the property sits on a beautiful plot with a well maintained garden to the rear. Viewing is essential to fully appreciate the accommodation on offer in this stunning 3 bedroom md terrace villa which is in truly walk in condition.