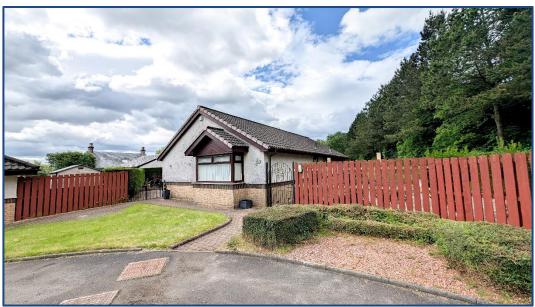

## 3 Bedroom Detached Bungalow

Hallway • Lounge • Dining Area • Kitchen 3 Double Bedrooms • En-Suite • Bathroom Driveway • Extensive Gardens • Double Detached Garage

Superb opportunity to purchase this very seldom available 3 bedroom detached bungalow situated in the much sought after Woodmill Gardens, Condorrat, Cumbernauld boasting a stunning private plot offering extensive garden space. Internally the property comprises of a welcoming hallway leading to a fabulous size lounge with open access to a spacious dining area. The hallway also leads to a fantastic size kitchen which includes a generous range of base and wall mounted units with integrated oven, hob, hood, washing machine, fridge and dishwasher with access to the side. The accommodation continues with 3 generous size double bedrooms all boasting excellent storage with the master leading to an en-suite shower room. The accommodation is complete with a fully tiled family bathroom comprising of a 3 piece bath suite.

The property benefits from fully double glazing and a system of gas central heating. Externally the property sits on a stunning plot with an extensive garden area to the rear and side. There is a large driveway to the front of the property leading to a double detached garage. Viewing is essential to fully appreciate the accommodation on offer on this modern detached bungalow which sits on a truly stunning private plot.