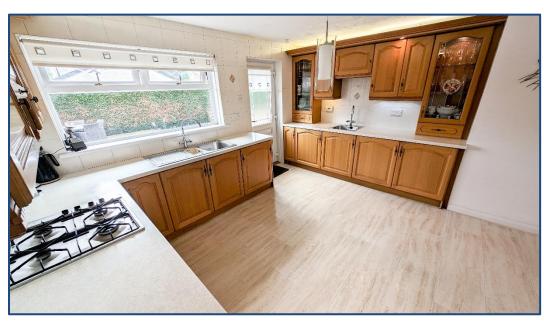

## 3 Bedroom Detached Bungalow

Hallway • Lounge • Dining Area • Kitchen 3 Double Bedrooms • En-Suite • Bathroom Driveway • Extensive Gardens • Double Detached Garage

Superb opportunity to purchase this very seldom available 3 bedroom detached bungalow situated in the much sought after Woodmill Gardens, Condorrat, Cumbernauld boasting a stunning private plot offering extensive garden space. Internally the property comprises of a welcoming hallway leading to a fabulous size lounge with open access to a spacious dining area. The hallway also leads to a fantastic size kitchen which includes a generous range of base and wall mounted units with integrated oven, hob, hood, washing machine, fridge and dishwasher with access to the side. The accommodation continues with 3 generous size double bedrooms all boasting excellent storage with the master leading to an en-suite shower room. The accommodation is complete with a fully tiled family bathroom comprising of a 3 piece bath suite.