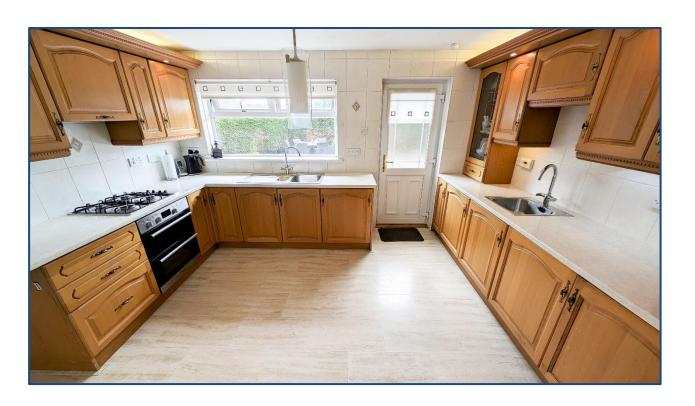

## 3 Bedroom Detached Bungalow

Hallway • Lounge • Dining Area • Kitchen 3 Double Bedrooms • En-Suite • Bathroom Driveway • Extensive Gardens • Double Detached Garage

Superb opportunity to purchase this very seldom available 3 bedroom detached bungalow situated in the much sought after Woodmill Gardens, Condorrat, Cumbernauld boasting a stunning private plot offering extensive garden space. Internally the property comprises of a welcoming hallway leading to a fabulous size lounge with open access to a spacious dining area. The hallway also leads to a fantastic size kitchen which includes a generous range of base and wall mounted units with integrated oven, hob, hood, washing machine, fridge and dishwasher with access to the side. The accommodation continues with 3 generous size double bedrooms all boasting excellent storage with the master leading to an en-suite shower room. The accommodation is complete with a fully tiled family bathroom comprising of a 3 piece bath suite.