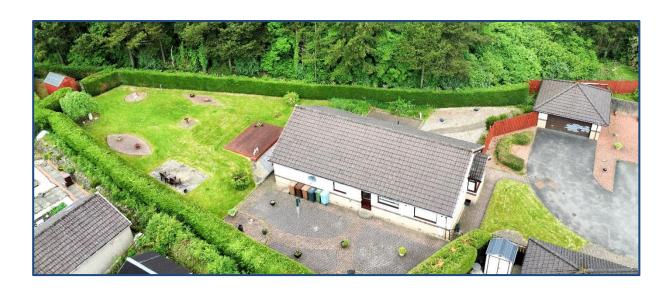

The property benefits from fully double glazing and a system of gas central heating. Externally the property sits on a stunning plot with an extensive garden area to the rear and side. There is a large driveway to the front of the property leading to a double detached garage. Viewing is essential to fully appreciate the accommodation on offer on this modern detached bungalow which sits on a truly stunning private plot.