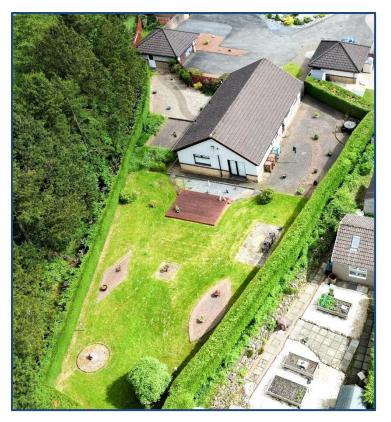

The property benefits from fully double glazing and a system of gas central heating. Externally the property sits on a stunning plot with an extensive garden area to the rear and side. There is a large driveway to the front of the property leading to a double detached garage. Viewing is essential to fully appreciate the accommodation on offer on this modern detached bungalow which sits on a truly stunning private plot.