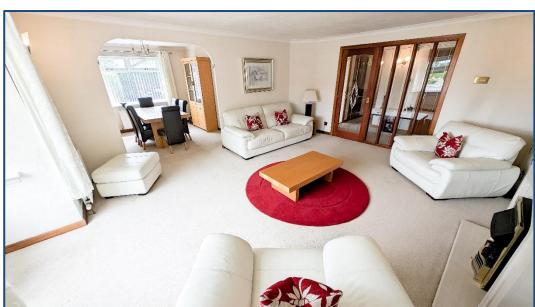

## 3 Bedroom Detached Bungalow

Hallway • Lounge • Dining Area • Kitchen 3 Double Bedrooms • En-Suite • Bathroom Driveway • Extensive Gardens • Double Detached Garage

Superb opportunity to purchase this very seldom available 3 bedroom detached bungalow situated in the much sought after Woodmill Gardens, Condorrat, Cumbernauld boasting a stunning private plot offering extensive garden space. Internally the property comprises of a welcoming hallway leading to a fabulous size lounge with open access to a spacious dining area. The hallway also leads to a fantastic size kitchen which includes a generous range of base and wall mounted units with integrated oven, hob, hood, washing machine, fridge and dishwasher with access to the side. The accommodation continues with 3 generous size double bedrooms all boasting excellent storage with the master leading to an en-suite shower room. The accommodation is complete with a fully tiled family bathroom comprising of a 3 piece bath suite.

• Hallway

• Lounge 19'04" x 14'07"

• Dining Area 10'06" x 10'04"

• Kitchen 13'04" x 12'03

• Bedroom No. 1 13'00" x 10'05"

• En-Suite

• Bedroom No. 2 12'04" x 9'04"

• Bedroom No. 3 10'07" x 9'02"