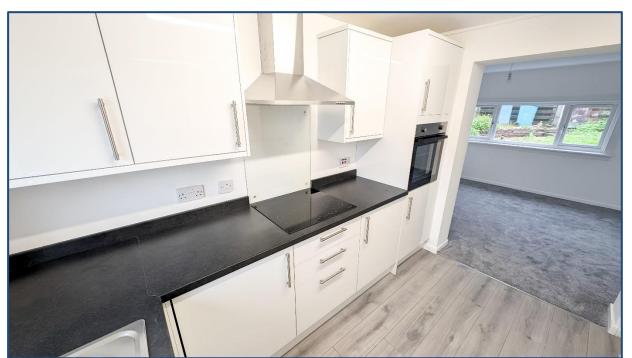

# 3 Bedroom (originally 4 Bed) Terrace Villa

Hallway • Lounge/Dining • Kitchen • W.C • Rear Vestibule 3 Double Bedrooms • Wet Room Rear Garden

Village Estates are delighted to welcome to the market this stunning, refurbished 3 bedroom (originally 4 bedroom) terrace villa situated in the Abronhill area of Cumbernauld. The property comprises of a welcoming hallway leading to a fabulous size lounge with ample space for dining. The lounge leads to a rear vestibule where it gives access to both the rear garden and a large walk in storage cellar. The accommodation continues with a stunning fully fitted kitchen which includes a generous range of base and wall mounted units with integrated oven, hob, hood, fridge, freezer, dishwasher and washing machine. The lower level is complete with a modern W.C. The upper level accommodates 3 generous size double bedrooms and a modern wet room comprising of a 2 piece white suite with electric shower and side screen. The property also boasts double glazing and gas central heating. Viewing is essential to fully appreciate the accommodation on offer in this stunning, refurbished 3 bedroom terrace villa which is in truly walk in condition.

• Hallway

Lounge/Dining 23'00" x 10'04"

• Kitchen 10′04″ x 8′01″

W.C

• Bedroom No. 1 12'09" x 11'00"

Bedroom No. 2 11'02" x 10'05"

• Bedroom No. 3 10'05" x 10'05"

Bathroom