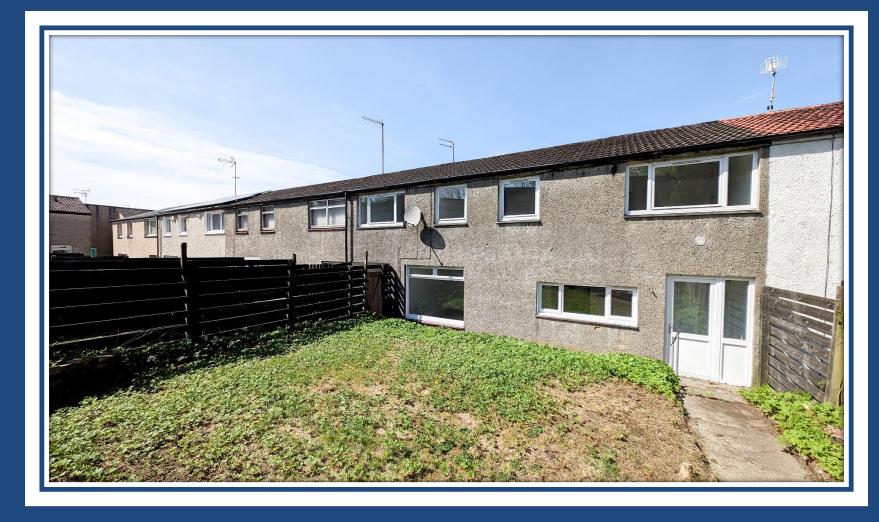

# 3 Bedroom (originally 4 Bed) Terrace Villa

Hallway • Lounge/Dining • Kitchen • W.C • Rear Vestibule 3 Double Bedrooms • Wet Room Rear Garden

Village Estates are delighted to welcome to the market this stunning, refurbished 3 bedroom (originally 4 bedroom) terrace villa situated in the Abronhill area of Cumbernauld. The property comprises of a welcoming hallway leading to a fabulous size lounge with ample space for dining. The lounge leads to a rear vestibule where it gives access to both the rear garden and a large walk in storage cellar. The accommodation continues with a stunning fully fitted kitchen which includes a generous range of base and wall mounted units with integrated oven, hob, hood, fridge, freezer, dishwasher and washing machine. The lower level is complete with a modern W.C. The upper level accommodates 3 generous size double bedrooms and a modern wet room comprising of a 2 piece white suite with electric shower and side screen. The property also boasts double glazing and gas central heating. Viewing is essential to fully appreciate the accommodation on offer in this stunning, refurbished 3 bedroom terrace villa which is in truly walk in condition.