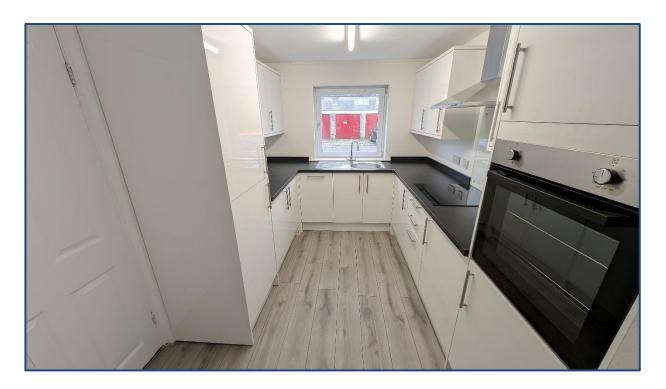

# 3 Bedroom (originally 4 Bed) Terrace Villa

Hallway • Lounge/Dining • Kitchen • W.C • Rear Vestibule 3 Double Bedrooms • Wet Room Rear Garden

Village Estates are delighted to welcome to the market this stunning, refurbished 3 bedroom (originally 4 bedroom) terrace villa situated in the Abronhill area of Cumbernauld. The property comprises of a welcoming hallway leading to a fabulous size lounge with ample space for dining. The lounge leads to a rear vestibule where it gives access to both the rear garden and a large walk in storage cellar. The accommodation continues with a stunning fully fitted kitchen which includes a generous range of base and wall mounted units with integrated oven, hob, hood, fridge, freezer, dishwasher and washing machine. The lower level is complete with a modern W.C. The upper level accommodates 3 generous size double bedrooms and a modern wet room comprising of a 2 piece white suite with electric shower and side screen. The property also boasts double glazing and gas central heating. Viewing is essential to fully appreciate the accommodation on offer in this stunning, refurbished 3 bedroom terrace villa which is in truly walk in condition.

• Hallway

Lounge/Dining 23'00" x 10'04"

• Kitchen 10′04″ x 8′01″

W.C

• Bedroom No. 1 12'09" x 11'00"

Bedroom No. 2 11'02" x 10'05"

• Bedroom No. 3 10'05" x 10'05"

Bathroom