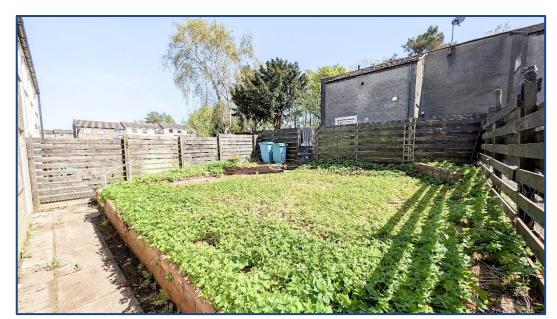

# 3 Bedroom (originally 4 Bed) Terrace Villa

Hallway • Lounge/Dining • Kitchen • W.C • Rear Vestibule 3 Double Bedrooms • Wet Room Rear Garden

Village Estates are delighted to welcome to the market this stunning, refurbished 3 bedroom (originally 4 bedroom) terrace villa situated in the Abronhill area of Cumbernauld. The property comprises of a welcoming hallway leading to a fabulous size lounge with ample space for dining. The lounge leads to a rear vestibule where it gives access to both the rear garden and a large walk in storage cellar. The accommodation continues with a stunning fully fitted kitchen which includes a generous range of base and wall mounted units with integrated oven, hob, hood, fridge, freezer, dishwasher and washing machine. The lower level is complete with a modern W.C. The upper level accommodates 3 generous size double bedrooms and a modern wet room comprising of a 2 piece white suite with electric shower and side screen. The property also boasts double glazing and gas central heating. Viewing is essential to fully appreciate the accommodation on offer in this stunning, refurbished 3 bedroom terrace villa which is in truly walk in condition.