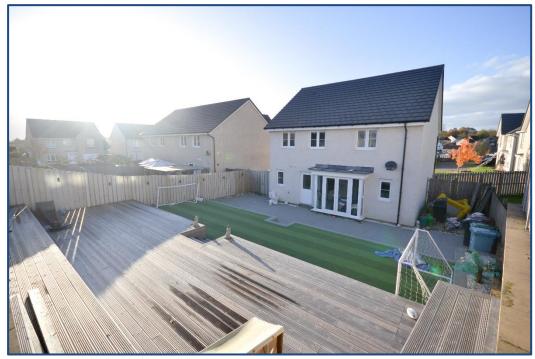

## 4 Bedroom Detached Villa

Hallway • Lounge • Dining Kitchen • Utility • W.C 4 Double Bedrooms • En-Suite • Bathroom Gardens • Driveway • Integral Garage

Village Estates are delighted to welcome to the market this stunning 4 bedroom detached villa situated in the much sought after Condorrat area of Cumbernauld. Internally the property comprises of a welcoming hallway which leads to a fabulous size lounge with stunning built in feature fire. The lounge leads to a modern fully fitted kitchen which include a generous range of base and wall mounted units with integrated dishwasher, fridge, freezer, oven, hob and hood, ample space for dining with French doors leading to the rear garden. The kitchen also leads to a spacious utility room which gives access to both the rear garden and spacious W.C. The upper level accommodates 4 fabulous size double bedrooms with the master leading to a large walk in cupboard and modern en-suite shower room. The accommodation is complete with a family bathroom comprising of a 3 piece white bath suite. Externally the property sits on a stunning plot with an extensive landscaped garden to the rear. There is a large monobloc driveway to the front leading to a single integral garage. Viewing is essential to fully appreciate the accommodation on offer on this stunning 4 bedroom detached family home which is in truly walk in condition.