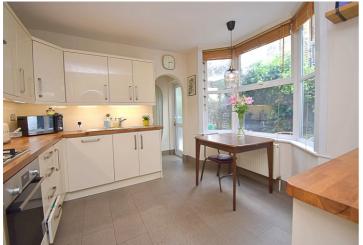

# Kitchen (10' 09" x 11' 08") or (3.28m x 3.56m)

Range of modern soft close wall and base cupboards, ample work top space, pull out drawers, built in wine storage, single sink unit with mixer tap and drainer, built in fridge freezer, integrated four ring gas hob, with overhead heat extractor, electric oven, storage beneath. Additionally, there is space for dining table and chairs, large double glazed windows with top casements to the side aspect. Access to the bathroom and garden is off the kitchen.