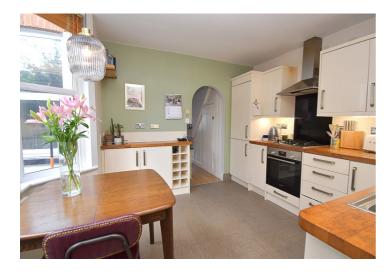

# Inner Hall (12' 05" x 2' 05") or (3.78m x 0.74m)

Storage cupboard to the side, arched access to the fitted kitchen dining area.

# Kitchen (10' 09" x 11' 08") or (3.28m x 3.56m)

Range of modern soft close wall and base cupboards, ample work top space, pull out drawers, built in wine storage, single sink unit with mixer tap and drainer, built in fridge freezer, integrated four ring gas hob, with overhead heat extractor, electric oven, storage beneath. Additionally, there is space for dining table and chairs, large double glazed windows with top casements to the side aspect. Access to the bathroom and garden is off the kitchen.