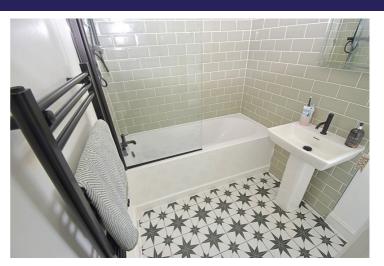

# Bathroom (5' 04" x 9' 07") or (1.63m x 2.92m)

Frosted double glazed window with top casements to the rear elevation,

Part tiled walls, panelled bath with mixer tap, overhead shower attachment, shower screen, , wall mounted heated towel rail, pedestal wash hand basin with mixer tap, low flush W.C.