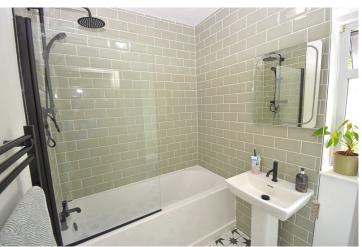

# Bathroom (5' 04" x 9' 07") or (1.63m x 2.92m)

Frosted double glazed window with top casements to the rear elevation,

Part tiled walls, panelled bath with mixer tap, overhead shower attachment, shower screen, , wall mounted heated towel rail, pedestal wash hand basin with mixer tap, low flush W.C.