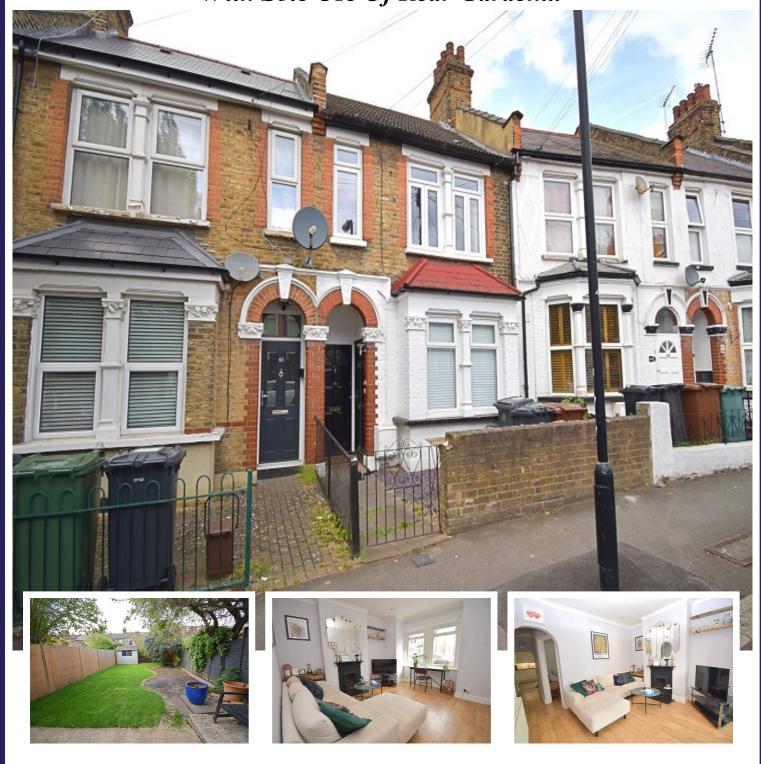

# McRae's

Newbury Road, Highams Park E4 9JH

Rarely Available One Bedroom Conversion Flat...
On The Ground Floor...
With Sole Use Of Rear Garden...

Guide Price £350,000 Leasehold

Ideally placed for the heart of Highams Park village, we are delighted to offer this immaculately presented 1 bedroom ground floor conversion flat, featuring contemporary decor throughout and includes lounge, bright and airy bedroom in addition to a stylish fitted kitchen breakfast room and fabulous bathroom! At the rear of the property, there is sole use of a good size garden, thats ready and waiting to be designed/landscaped to your hearts content!

#### Entrance

Low built brick wall, wrought iron gate giving access to the neatly kept front garden, planting bed to the side, path leads to the entrance door.

# Exterior Storage Cupboard(3' 07" x 3' 01" ) or (1.09m x 0.94m) Garden

Of good size, this well maintained garden includes a patio/ seating area, neatly kept lawn, variety of plants trees and shrubs, bordered planting bed to the side and rear, next to a handy shed for storage purposes. There is also an external power connected cupboard that currently houses the boiler and includes plumbing/provision for washing machine.