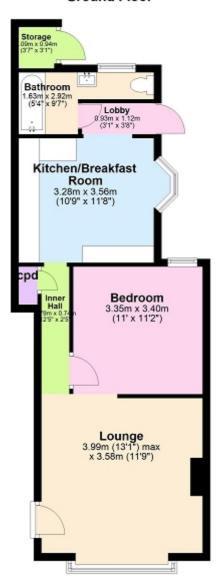

#### Entrance

Low built brick wall, wrought iron gate giving access to the neatly kept front garden, planting bed to the side, path leads to the entrance door.

#### Lounge (13' 01" x 11' 09") or (3.99m x 3.58m)

Double glazed windows with top casements to the front elevation, feature fireplace (untested) with an over mantle and hearth below, coved cornice ceiling, double radiator to side. Arched entrance leads through to the inner hall, which also provides access to the generously sized double bedroom and fitted kitchen.

# Inner Hall (12' 05" x 2' 05") or (3.78m x 0.74m)

Storage cupboard to the side, arched access to the fitted kitchen dining area.

# Kitchen (10' 09" x 11' 08") or (3.28m x 3.56m)

Range of modern soft close wall and base cupboards, ample work top space, pull out drawers, built in wine storage, single sink unit with mixer tap and drainer, built in fridge freezer, integrated four ring gas hob, with overhead heat extractor, electric oven, storage beneath. Additionally, there is space for dining table and chairs, large double glazed windows with top casements to the side aspect. Access to the bathroom and garden is off the kitchen.

# Bedroom 1 (11' 0" x 11' 02") or (3.35m x 3.40m)

Double glazed window with top casements to the rear elevation, double radiator and plenty of space for wardrobes and extra storage if required.

# Lobby (3' 01" x 3' 08") or (0.94m x 1.12m)

Step down to to the arched access lobby where there is a panel door opening to the bathroom and a part double glazed frosted door to the garden.

# Bathroom (5' 04" x 9' 07") or (1.63m x 2.92m)

Frosted double glazed window with top casements to the rear elevation,

Part tiled walls, panelled bath with mixer tap, overhead shower attachment, shower screen, , wall mounted heated towel rail, pedestal wash hand basin with mixer tap, low flush W.C.

# Exterior Storage Cupboard(3' 07" x 3' 01" ) or (1.09m x 0.94m) Garden

Of good size, this well maintained garden includes a patio/ seating area, neatly kept lawn, variety of plants trees and shrubs, bordered planting bed to the side and rear, next to a handy shed for storage purposes. There is also an external power connected cupboard that currently houses the boiler and includes plumbing/provision for washing machine.