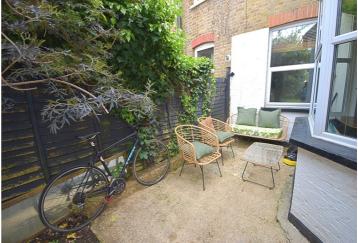

# Exterior Storage Cupboard(3' 07" x 3' 01" ) or (1.09m x 0.94m) Garden

Of good size, this well maintained garden includes a patio/ seating area, neatly kept lawn, variety of plants trees and shrubs, bordered planting bed to the side and rear, next to a handy shed for storage purposes. There is also an external power connected cupboard that currently houses the boiler and includes plumbing/provision for washing machine.