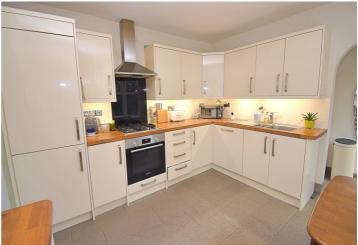

# Kitchen (10' 09" x 11' 08") or (3.28m x 3.56m)

Range of modern soft close wall and base cupboards, ample work top space, pull out drawers, built in wine storage, single sink unit with mixer tap and drainer, built in fridge freezer, integrated four ring gas hob, with overhead heat extractor, electric oven, storage beneath. Additionally, there is space for dining table and chairs, large double glazed windows with top casements to the side aspect. Access to the bathroom and garden is off the kitchen.