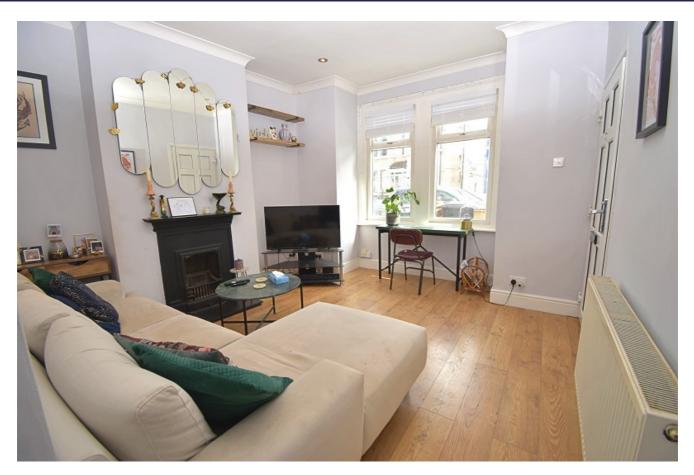

#### Lounge (13' 01" x 11' 09") or (3.99m x 3.58m)

Double glazed windows with top casements to the front elevation, feature fireplace (untested) with an over mantle and hearth below, coved cornice ceiling, double radiator to side. Arched entrance leads through to the inner hall, which also provides access to the generously sized double bedroom and fitted kitchen.