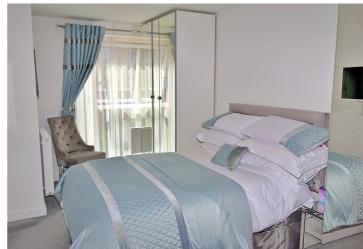

#### Bedroom Area(16' 04" x 9' 0") or (4.98m x 2.74m)

This well designed bedroom area benefits from a double radiator, down lighters, a double glazed window to the front elevation, and access to the beautiful En Suite, Shower Room/W.C.