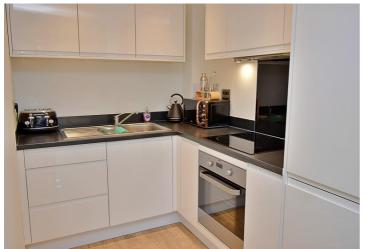

#### Kitchen Area

To the left hand side, this modern fitted kitchen area includes Amtico sun bleached flooring, down lighters, a large selection of high gloss white wall and base units, together with black worktops and drawer space. Additionally, there is a stainless steel 1 1/2 bowl inset sink with drainer and chrome mixer tap, a fully integrated four ring electric hob with overhead extractor, a Zanussi electric oven beneath, plus a super built in fridge/freezer.