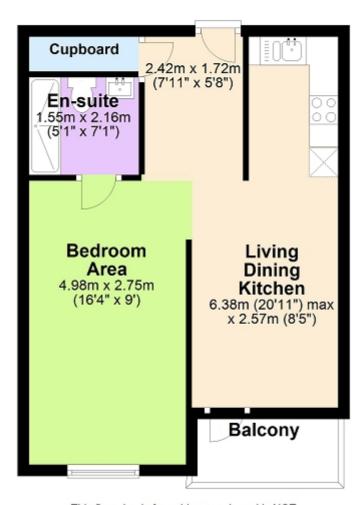

### Second Floor

This floorplan is for guidance only and is NOT to scale.

Plan produced using PlanUp.

The energy efficiency rating is a measure of the overall efficiency of a home. The higher the rating the more energy efficient the home is and the lower the fuel bils will be.