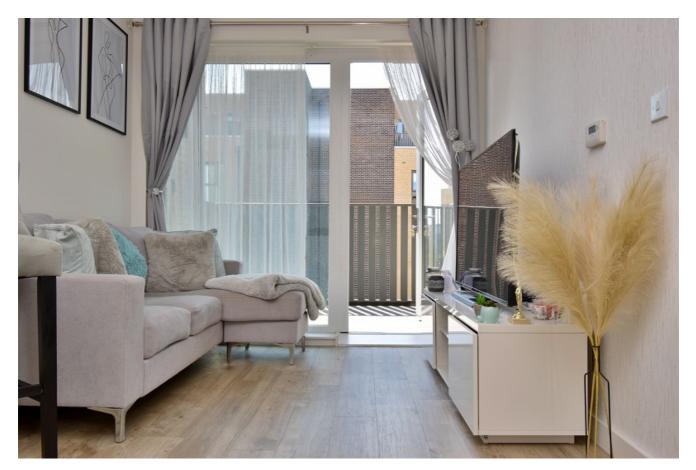

#### **Living Dining Area**

The living/dining area comprises: Amtico sun bleached flooring, down lighters, a double radiator, a wall mounted central heating thermostat, a double glazed full height window and door that opens out on to the private balcony

#### **Balcony:**

Overlooking Inks Green and the local forest land beyond, this superbly decked balcony is just perfect for some fresh air, sunshine and relaxation!