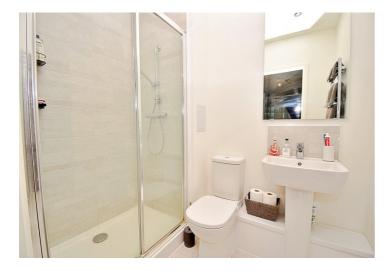

#### En Suite Shower Room/W.C.(7' 01" x 5' 01") or (2.16m x 1.55m)

With tiled flooring, a fabulous full height tiled shower enclosure with a slide screen, wall mounted shower, pedestal wash hand basin with mixer tap and tiling above, low flush W.C., low level storage shelf, wall mounted chrome heated towel rail and ceiling down lighters.