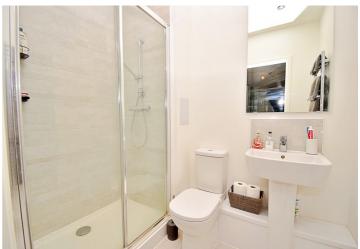

#### En Suite Shower Room/W.C.(7' 01" x 5' 01") or (2.16m x 1.55m)

With tiled flooring, a fabulous full height tiled shower enclosure with a slide screen, wall mounted shower, pedestal wash hand basin with mixer tap and tiling above, low flush W.C., low level storage shelf, wall mounted chrome heated towel rail and ceiling down lighters.