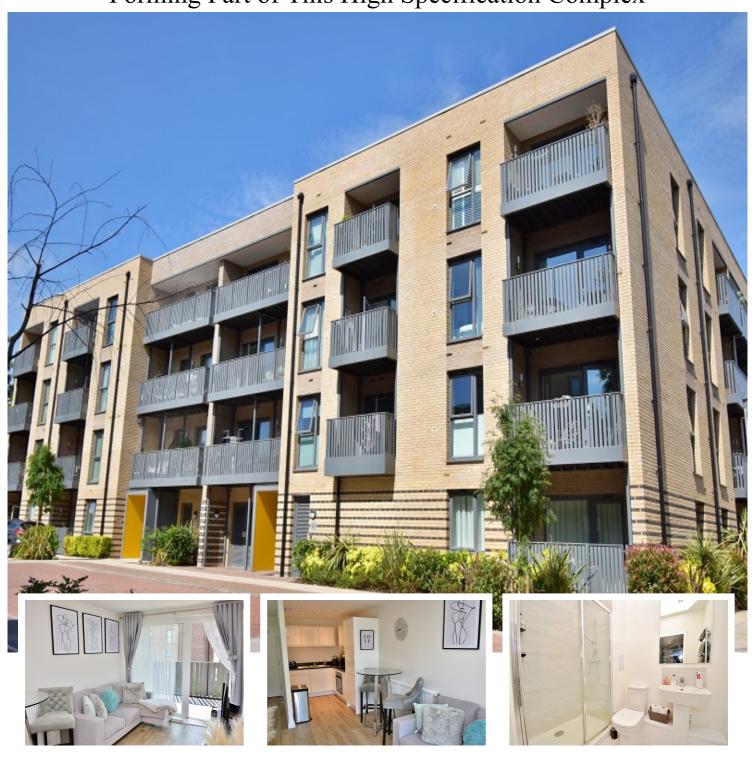

# McRae's

Merriam Close, Larkshall Road, Highams Park, E4 9JQ

An Immaculate 2nd Floor Studio Apartment Close to the Centre of Highams Park Village Forming Part of This High Specification Complex

Guide Price £295,000 Leasehold

## An Outstanding First Time Purchase Opportunity... Beautifully Presented And Ready To Move Into...

This immaculate and fabulously decorated studio apartment is set on the second floor, forming part of one of Highams Parks most sought after local developments! This smart, purpose built complex enjoys beautifully kept landscaped gardens, and comprises a nice wide entrance hall, a well designed kitchen living dining space, bright and spacious sleeping area with a superb contemporary En Suite shower room/W.C. off, a private balcony with outstanding views of the local forest and skyline beyond!

This luxury apartment also includes an audio and video security entry phone system, lifts as well as stairs to access each floor, plus a really useful ground floor bicycle storage facility. Its perfectly situated for long walks through Larks Wood, local forest land, as well as for Highams Parks local choice of shops, schools, and transport links... Together with of course, the main line train station, serving London Liverpool Street.

#### **Communal Entrance**

Its a pleasure to walk through this beautifully presented complex, with an attractive mix of trees, hedges, well kept lawns and pathways that lead up to the entrance with a wall mounted audio & video security entry phone. There is also a ground floor bicycle storage facility, a part glazed door to stairwell and a lift allowing access to each floor.