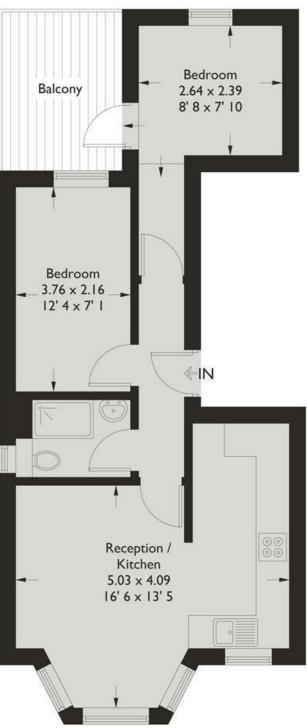

470 SqFt Interior 69 SqFt Exterior Balcony

First Floor

This plan is not to scale and must be used as layout guidance only. All measurements and areas are approximate and should not be relied upon to provide accurate information. This plan must not be relied upon when making property valuations, design considerations or any other such relevant decisions. We accept no responsibility or liability (whether in contract, tort or otherwise) in relation to any loss whatsoever arising from or in connection with any use of this plan or the adequacy, accuracy or completeness of it or any information within it.

## KEY FEATURES

- 2 DOUBLE BEDROOMS
- PRIVATE ROOF TERRACE
- OFFERED CHAIN FREE
- SHARE OF FREEHOLD
- OPEN PLAN LIVING SPACE
- 0.3 MILES TO FINSBURY PARK STATION

YOURS FOR £500,000

Ideal for a couple or two singles, this two bedroom abode hosts enough space for versatile living throughout. Residing across the first floor, you'll find rich wood flooring in the open plan living and kitchen area where gorgeous green accent walls proliferate. A large sash bay window lends a wealth of natural light to illuminate the space, where you'll find room to lounge, dine and work if required.

Two double bedrooms await to the rear of the property, in neutral decor and ready to convert into your home office if desired. One of which boasts access to your private roof terrace with quintessential London rooftop views and brick wall trellis shouting out for your climbing plant collection and stargazing cocktail nights.