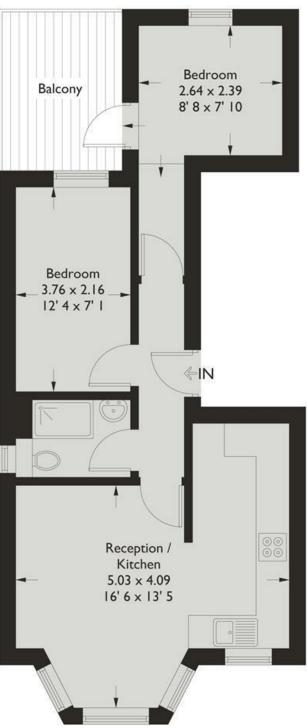

470 SqFt Interior 69 SqFt Exterior Balcony

First Floor

This plan is not to scale and must be used as layout guidance only. All measurements and areas are approximate and should not be relied upon to provide accurate information. This plan must not be relied upon when making property valuations, design considerations or any other such relevant decisions. We accept no responsibility or liability (whether in contract, tort or otherwise) in relation to any loss whatsoever arising from or in connection with any use of this plan or the adequacy, accuracy or completeness of it or any information within it.