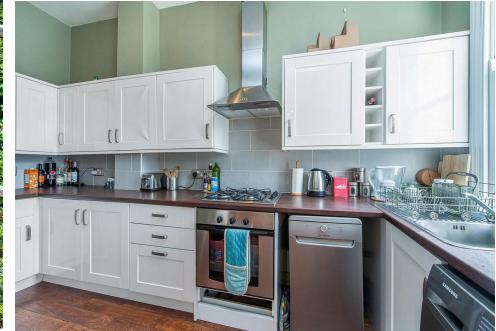

Your spacious kitchen area boasts on trend oversized subway tiling and a plethora of fresh white cabinetry surrounding integrated hob / oven, large fridge / freezer and washing machine. In the bathroom adjacent enjoy more rich wood flooring and oversized white tiled walls encompassing the walk in rainforest shower, mirrored wall cabinet above a contemporary washbasin with storage beneath.