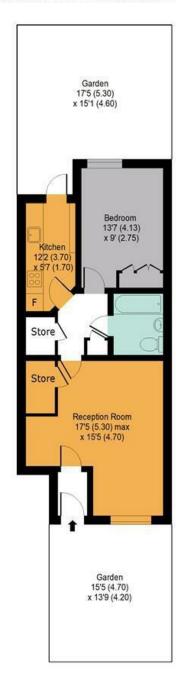

### Lenton Terrace, N4

APPROX. GROSS INTERNAL FLOOR AREA 558 SQ FT / 51.8 SQ M

#### GROUND FLOOR

Whilst every attempt has been made to ensure the accuracy of the floor plan contained here, measurements of doors, windows and floor some are approximate and no responsibility taken for any enry comission or misstaffement. These plans are for representable purposes only as defined by the RIGGS code of Measuring and and see also such by any prospective purphaser. Specifically no guarantee is given on the total square foolage of the property if quoted on this plan. Any figure given is for initial guidance only and should not be received on as basis of valuation.