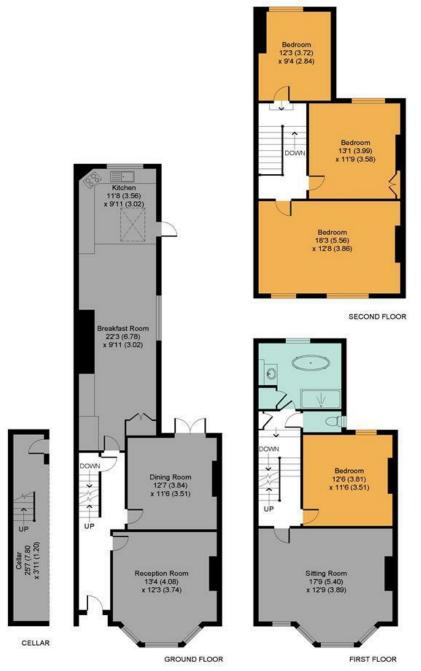

## CORNWALL ROAD APPROX. GROSS INTERNAL FLOOR AREA 2133 SQ FT / 198.4 SQ M

Whilst every attempt has been made to ensure the accuracy of the floor plan contained here, measurements of doors, windows and rooms are approximate and no responsibility is taken for any error, omission or misstatement. These plans are for representation purposes only as defined by RICS Code of Measuring Practice and should be used as such by any prospedive purchaser. Specification no guarantee is given on the total square footage of the property if quoted on this plan. Any figure given is for initial guidance only and should not be relied on as a basic of valuation.