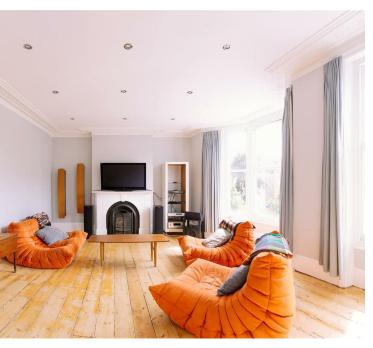

## OUR FAVOURITE FEATURES:

- > ORIGINAL FLORAL COVING
- > FEATURE FIREPLACE
- > FREE STANDING BATH

## KEY FEATURES

- FREEHOLD TOWNHOUSE
- 5 DOUBLE BEDROOMS
- ORIGINAL WOOD FLOORING
- PRIVATE GARDEN WITH
   WORKSHOP
- BATHROOM W/ FREE
   STANDING BATH

YOURS FOR

£],450,000

0.7 MILES TO FINSBURY PARK
STATION

This glorious five bedroom, red bricked townhouse is brimming with original Victorian features that add character to an already beautiful space. A mix of woods, delicate feature tiling and walls painted in a palette of whites and grey tones, this Victorian property is a light filled home that's ready for living in.