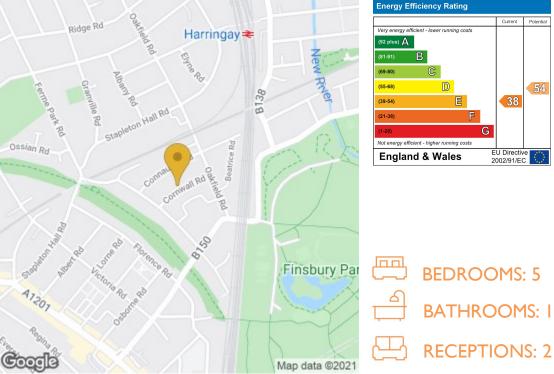

As for location, you're spoilt for choice: Harringay, Harringay Green Lanes, Crouch Hill and Finsbury Park Stations are all within 0.8 miles of your splendid new residence. Even better news if you're a keen walker, as you'll be only 0.2 miles away from both Parkland Walk and Finsbury Park itself, fantastic news now that the sun is appearing - even if these storms never subside, there's plenty of trees to hide under or an independently run café in the park to take refuge in.