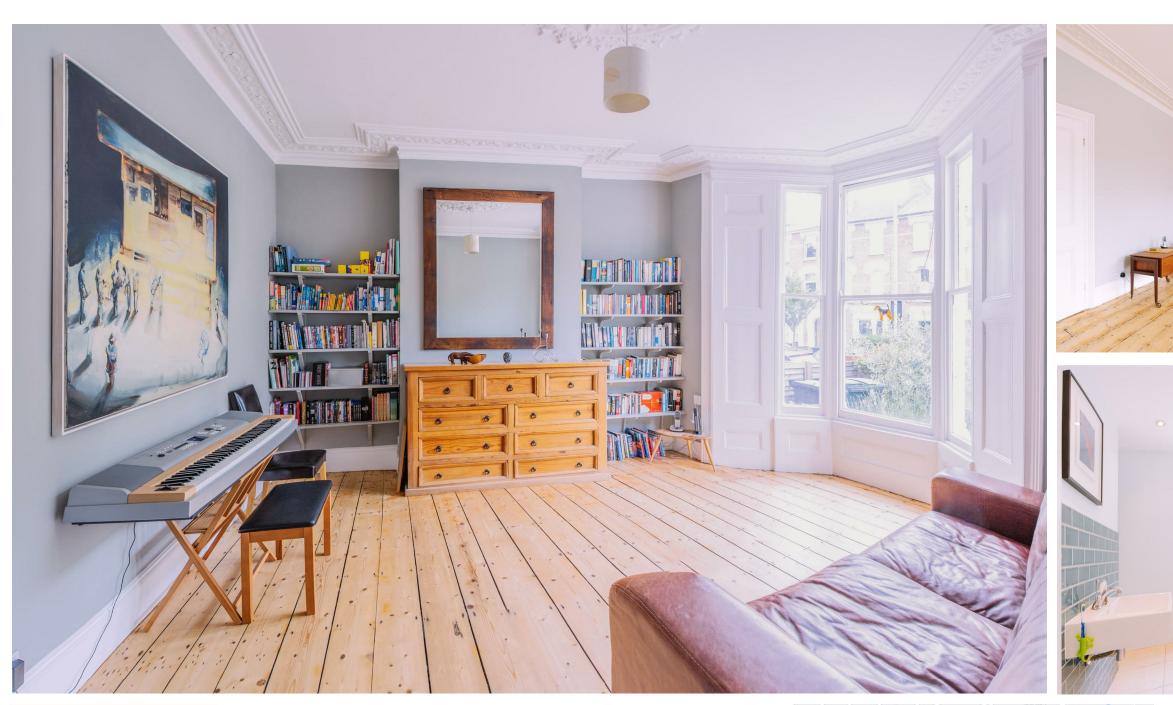

## OUR FAVOURITE FEATURES:

- > ORIGINAL FLORAL COVING
- > FEATURE FIREPLACE
- > FREE STANDING BATH

This glorious five bedroom, red bricked townhouse is brimming with original Victorian features that add character to an already beautiful space. A mix of woods, delicate feature tiling and walls painted in a palette of whites and grey tones, this Victorian property is a light filled home that's ready for living in.