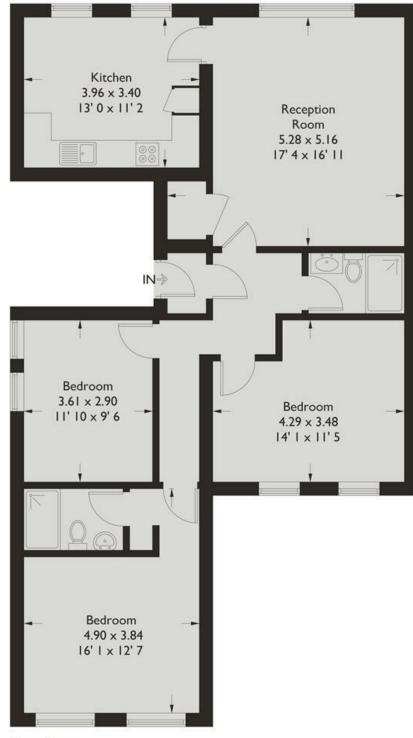

1047 SqFt Interior

First Floor

This plan is not to scale and must be used as layout guidance only. All measurements and areas are approximate and should not be relied upon to provide accurate information. This plan must not be relied upon when making property valuations, design considerations or any other such relevant decisions. We accept no responsibility or liability (whether in contract, tort or otherwise) in relation to any loss whatsoever arising from or in connection with any use of this plan or the adequacy, accuracy or completeness of it or any information within it.

## KEY FEATURES

- 3 DOUBLE BEDROOMS
- 2 BATHROOMS AND PRIVATE **GARDEN**
- UNFURNISHED
- AVAILABLE FROM 4TH JULY
- EPC RATING C
- 0.5 MILES FROM FINSBURY PARK STATION

YOURS FOR £3,400 PCM Nestled along one of Finsbury Park's most covetable tree lined streets, you'll find this three bed Victorian conversion with a shared garden. A wealth of space and light reigns throughout this first floor abode, with contemporary neutral decor provides the perfect blank canvas.

**VIEW MORE ON OUR WEBSITE** 

BEDROOMS: 3

PROTECTED

BATHROOMS: 2 **RECEPTIONS: I**