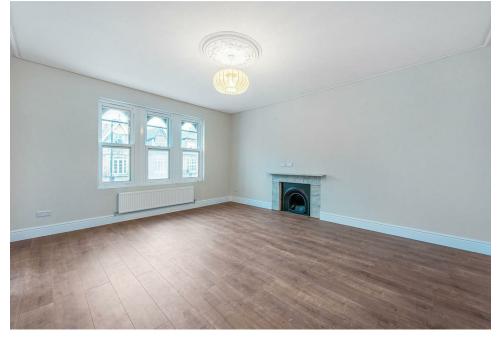

Discover pale sable walls and rich laminate flooring in every room, illuminated via plentiful sash windows throughout. In the semi open plan reception area, a fireplace, original cornicing and a trio of sash windows await, with space for both lounge and dining furniture.