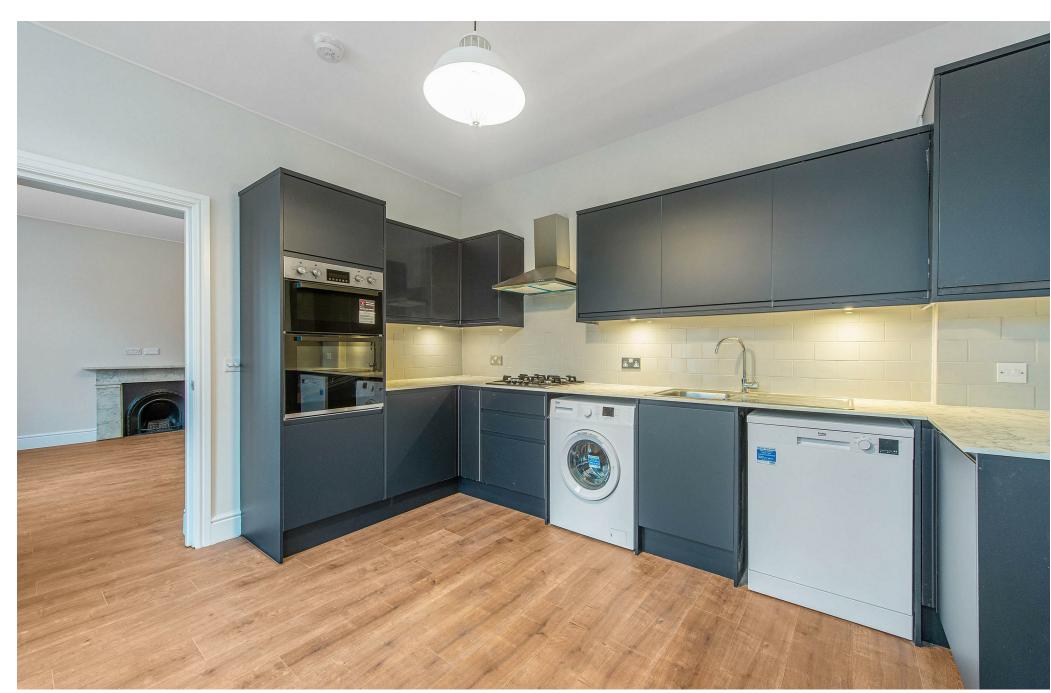

Through an open doorway you'll find the kitchen area, in contemporary design. Shades of chic slate grey cabinetry sings against marble effect worktops, subway splash back tiling and chrome fittings. Enjoy the washing machine, dishwasher and integrated double oven at convenient arm height.