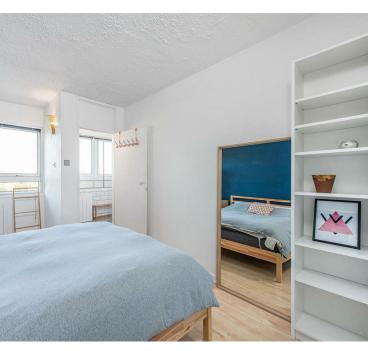

# YOURS FOR £1,550 PCM

Upon exiting the elevator on the fifth floor, a beautifully maintained burgundy-red carpeted communal hallway greets you alongside an adorable miniature book swap for neighbouring residents. After unlocking the sturdy entry door, you'll be enveloped by an abundance of light and warmth spilling in through wall-to-wall double glazed windows in the living room/ kitchen. Contemporary recessed spotlighting fills the space once night falls, the bedroom is furnished with an adorable wooden king size bed, tall wooden wardrobe with matching dresser. Glossy light wooden flooring here provides a simple and stylish separation to the charcoal-effect tiling of the adjoined kitchen, complete with a stylish baby blue Fridge Freezer. Here, you'll spy the beautiful subway tiling, integrated appliances and granite-effect worktops. Off the bedroom, similarly styled separate bathroom, fitted with wall-mounted towel rail and the glorious addition of a full-sized bathtub with shower overhead.