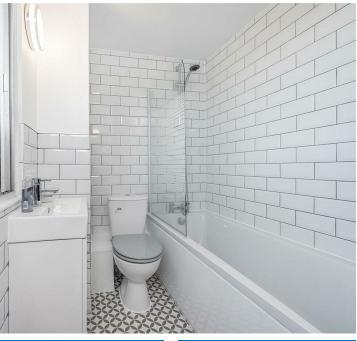

# YOURS FOR £1,550 PCM

Upon exiting the elevator on the fifth floor, a beautifully maintained burgundy-red carpeted communal hallway greets you alongside an adorable miniature book swap for neighbouring residents. After unlocking the sturdy entry door, you'll be enveloped by an abundance of light and warmth spilling in through wall-to-wall double glazed windows in the living room/ kitchen. Contemporary recessed spotlighting fills the space once night falls, the bedroom is furnished with an adorable wooden king size bed, tall wooden wardrobe with matching dresser. Glossy light wooden flooring here provides a simple and stylish separation to the charcoal-effect tiling of the adjoined kitchen, complete with a stylish baby blue Fridge Freezer. Here, you'll spy the beautiful subway tiling, integrated appliances and granite-effect worktops. Off the bedroom, similarly styled separate bathroom, fitted with wall-mounted towel rail and the glorious addition of a full-sized bathtub with shower overhead.