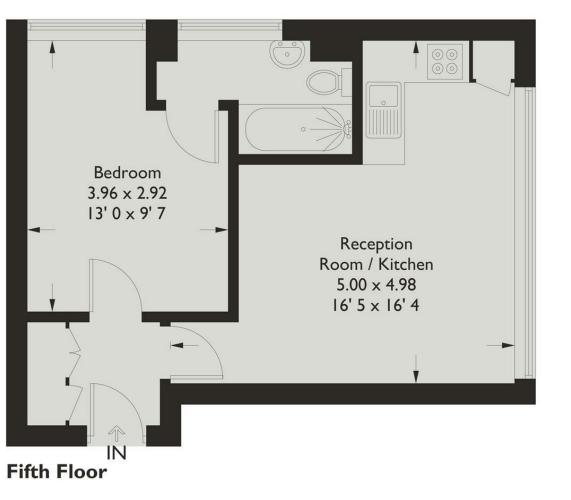

394 SqFt Interior

This plan is not to scale and must be used as layout guidance only. All measurements and areas are approximate and should not be relied upon to provide accurate information. This plan must not be relied upon when making property valuations, design considerations or any other such relevant decisions. We accept no responsibility or liability (whether in contract, tort or otherwise) in relation to any loss whatsoever arising from or in connection with any use of this plan or the adequacy, accuracy or completeness of it or any information within it.

## KEY FEATURES

- I DOUBLE BEDROOM
- 5TH FLOOR APARTMENT
- FURNISHED
- AVAILABLE 30TH JUNE
- EPC RATING D
- 0.2 MILES FROM FINSBURY
  PARK STATTION

# YOURS FOR £1,550 PCM

Upon exiting the elevator on the fifth floor, a beautifully maintained burgundy-red carpeted communal hallway greets you alongside an adorable miniature book swap for neighbouring residents. After unlocking the sturdy entry door, you'll be enveloped by an abundance of light and warmth spilling in through wall-to-wall double glazed windows in the living room/ kitchen. Contemporary recessed spotlighting fills the space once night falls, the bedroom is furnished with an adorable wooden king size bed, tall wooden wardrobe with matching dresser. Glossy light wooden flooring here provides a simple and stylish separation to the charcoal-effect tiling of the adjoined kitchen, complete with a stylish baby blue Fridge Freezer. Here, you'll spy the beautiful subway tiling, integrated appliances and granite-effect worktops. Off the bedroom, similarly styled separate bathroom, fitted with wall-mounted towel rail and the glorious addition of a full-sized bathtub with shower overhead.