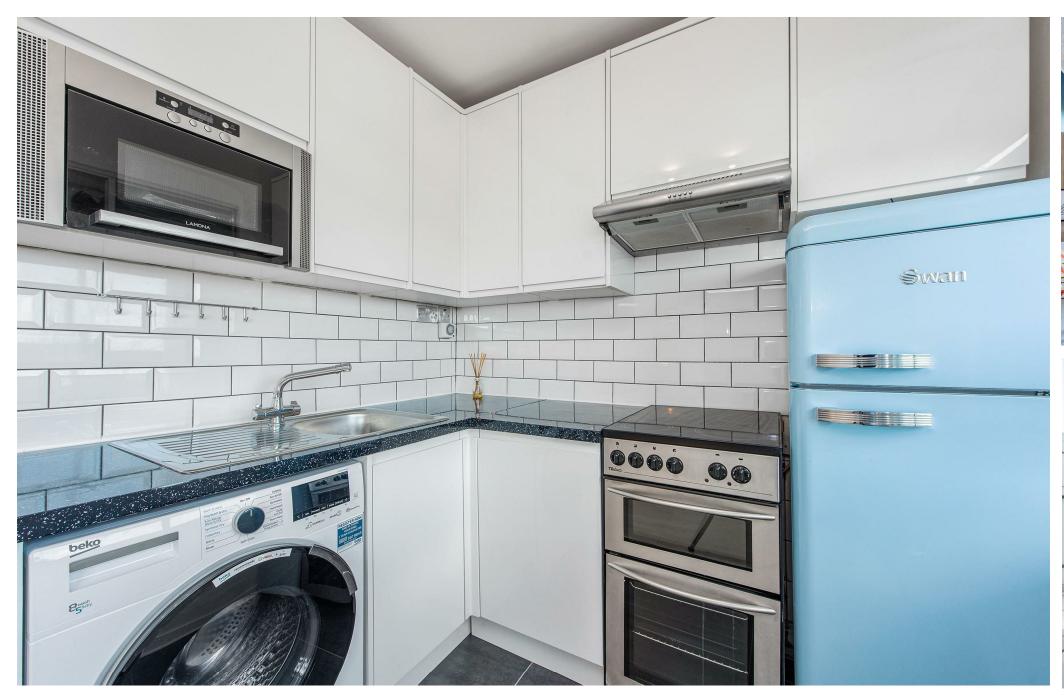

# YOURS FOR £1,550 PCM

Upon exiting the elevator on the fifth floor, a beautifully maintained burgundy-red carpeted communal hallway greets you alongside an adorable miniature book swap for neighbouring residents. After unlocking the sturdy entry door, you'll be enveloped by an abundance of light and warmth spilling in through wall-to-wall double glazed windows in the living room/ kitchen. Contemporary recessed spotlighting fills the space once night falls, the bedroom is furnished with an adorable wooden king size bed, tall wooden wardrobe with matching dresser. Glossy light wooden flooring here provides a simple and stylish separation to the charcoal-effect tiling of the adjoined kitchen, complete with a stylish baby blue Fridge Freezer. Here, you'll spy the beautiful subway tiling, integrated appliances and granite-effect worktops. Off the bedroom, similarly styled separate bathroom, fitted with wall-mounted towel rail and the glorious addition of a full-sized bathtub with shower overhead.