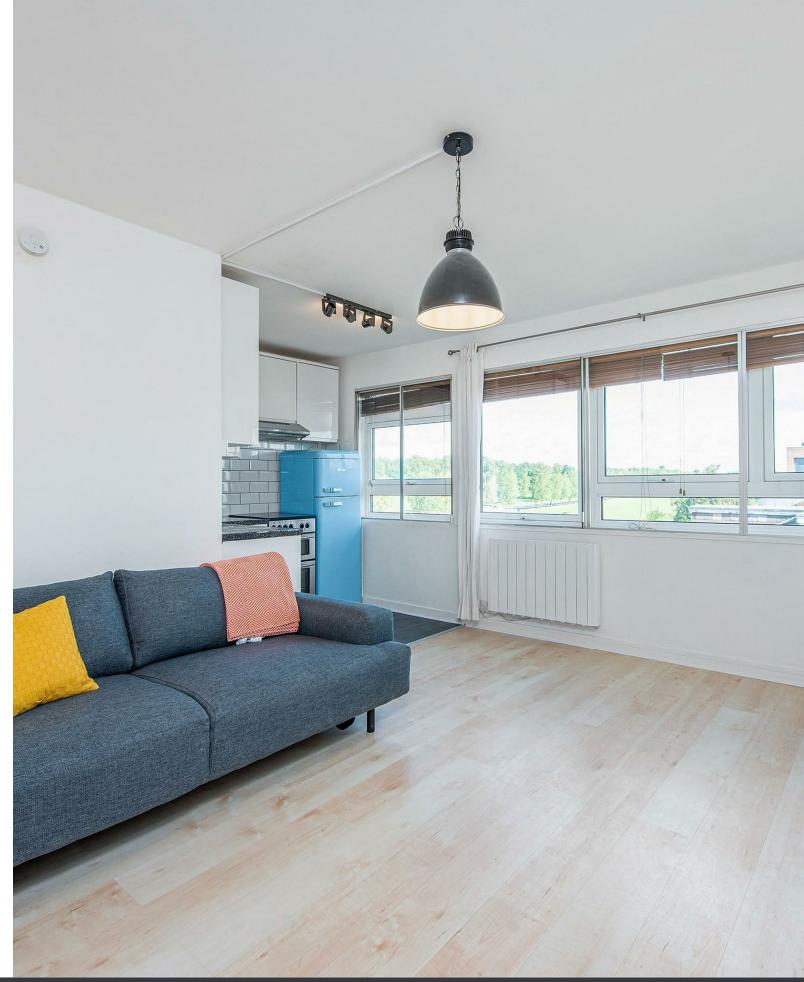

# YOURS FOR £1,550 PCM

Upon exiting the elevator on the fifth floor, a beautifully maintained burgundy-red carpeted communal hallway greets you alongside an adorable miniature book swap for neighbouring residents. After unlocking the sturdy entry door, you'll be enveloped by an abundance of light and warmth spilling in through wall-to-wall double glazed windows in the living room/ kitchen. Contemporary recessed spotlighting fills the space once night falls, the bedroom is furnished with an adorable wooden king size bed, tall wooden wardrobe with matching dresser. Glossy light wooden flooring here provides a simple and stylish separation to the charcoal-effect tiling of the adjoined kitchen, complete with a stylish baby blue Fridge Freezer. Here, you'll spy the beautiful subway tiling, integrated appliances and granite-effect worktops. Off the bedroom, similarly styled separate bathroom, fitted with wall-mounted towel rail and the glorious addition of a full-sized bathtub with shower overhead.