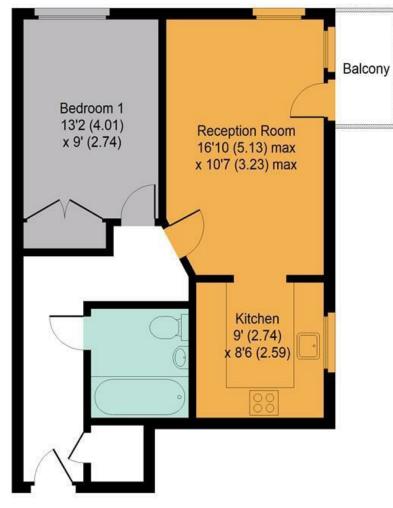

## FOURTH FLOOR

Whilst every attempt has been made to ensure the accuracy of the floor plan contained here, measurements of doors, windows and rooms are approximate and no responsibility is taken for any error, omissions or misstatement. These plans are for representation purposes only as defined by RICS Code of Measuring Practice and should be used as such by any prospective purchaser. Specification no guarantee is given on the total square footage of the property if quoted on this plan. Any figure given is for initial guidance only and should not be relied on as a basic of valuation.

## KEY FEATURES

- I DOUBLE BEDROOM
- OFFERED CHAIN FREE
- DESIRABLE LOCATION
- BALCONY
- OPEN PLAN LIVING /
  KITHCEN
- 0.5 MILES TO FINSBURY PARK
  STATION

YOURS FOR £425,000 Your one bedroom apartment sits on the fourth floor of Hexton Court, a purpose-built block, just moments from the buzz of Finsbury Park and the calm of Clissold Park. Your bright and well-proportioned one-bedroom abode benefits from plentiful natural light and space throughout.