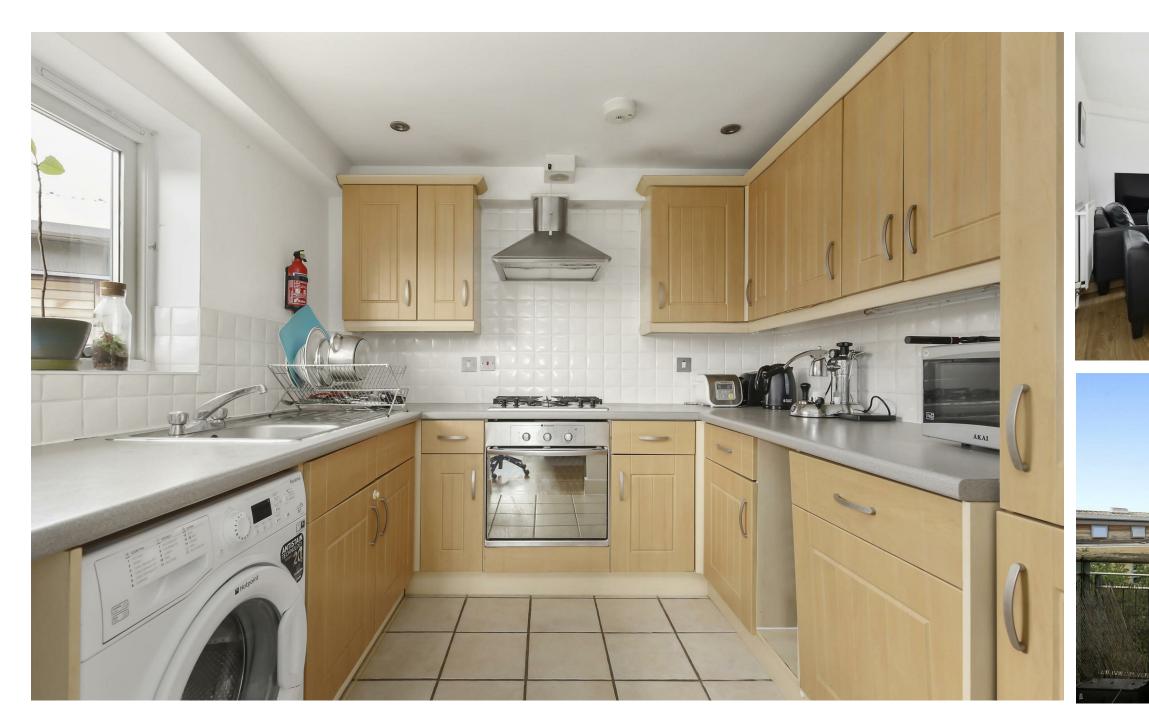

## KEY FEATURES

- I DOUBLE BEDROOM
- OFFERED CHAIN FREE
- DESIRABLE LOCATION
- BALCONY
- OPEN PLAN LIVING /
  KITHCEN
- 0.5 MILES TO FINSBURY PARK
  STATION

YOURS FOR £425,000 Your one bedroom apartment sits on the fourth floor of Hexton Court, a purpose-built block, just moments from the buzz of Finsbury Park and the calm of Clissold Park. Your bright and well-proportioned one-bedroom abode benefits from plentiful natural light and space throughout.