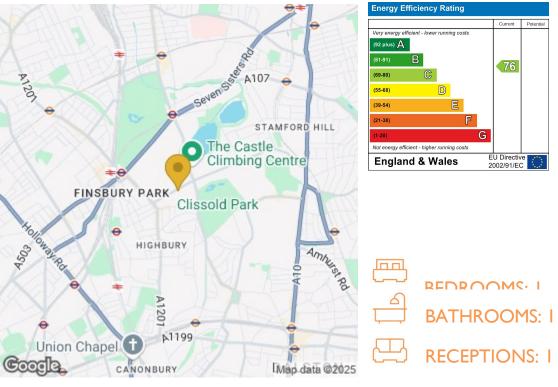

## MATERIAL INFORMATION:

- > EPC C
- > LEASEHOLD 104 YEARS
- > SERVICE CHARGE £1118.32 (INCLUDES WATER)
- > GROUND RENT -INCLUDED IN SERVICE CHARGE
- > COUNCIL TAX C

You're within easy reach of Finsbury Park station (Victoria & Piccadilly lines), making city access a breeze, while the green spaces of Finsbury Park and Clissold Park offer weekend escapes. Check out our Neighbourhoods Guides for more local tips.