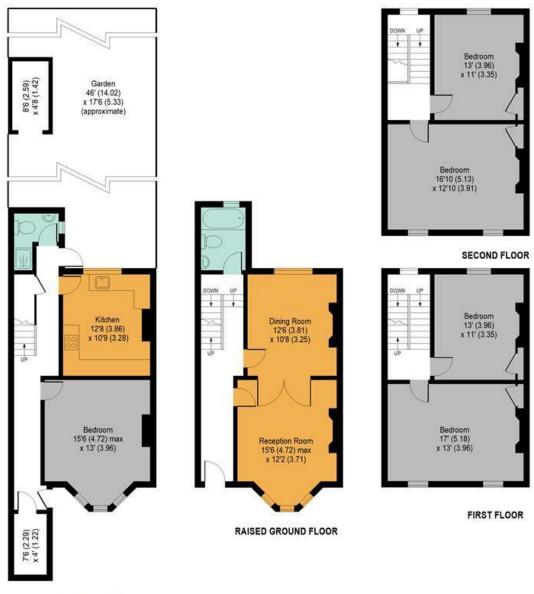

Fonthill Road

APPROX. GROSS INTERNAL FLOOR AREA 1906 SQ FT / 177.1 SQ M
APPROX. GROSS OUTBUILDING AREA 38 SQ FT / 3.5 SQ M

#### LOWER GROUND FLOOR

Whilst every attempt has been made to ensure the accuracy of the floor plan contained here, measurements of doors, windows and rooms are approximate and no responsibility is taken for any error, omissions or misstatement. These plans are for representation purposes only as defined by RICS Code of Measuring Practice and should be used as such by any prospective purchaser. Specification no guarantee is given on the total square footage of the property if quoted on this plan. Any figure given is for initial guidance only and should not be relied on as a basic of valuation.