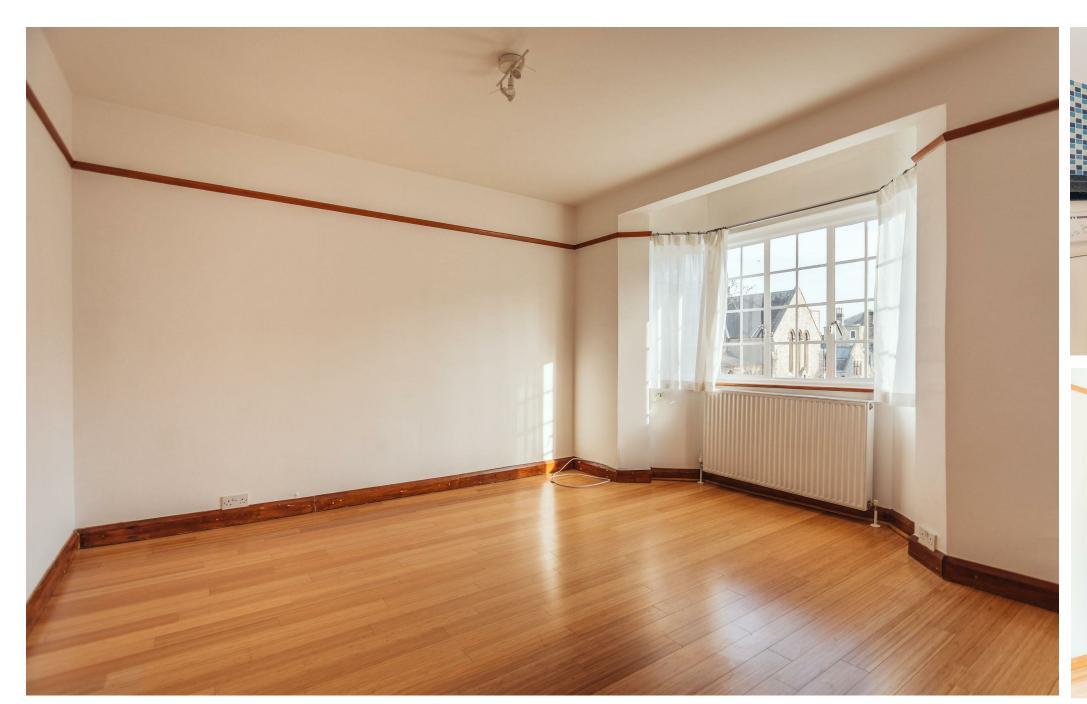

## KEY FEATURES

- 2 DOUBLE BEDROOMS
- 2ND FLOOR FLAT
- AVAILABLE UNFURNISHED
- AVAILABLE FROM 13TH JUNE
- EPC RATING C
- 0.6 MILES FROM FINSBURY
  PARK STATION

YOURS FOR £2,100 PCM Nestled within a Stroud Green cul de sac, this bright and airy apartment boasts two bedrooms with in built wardrobes and views over the shared residential gardens below. Alongside neutral decor, you will find exposed bambo hardwood flooring throughout the property crying out for sheepskin rugs and Hyggeesque furnishings. This Scandi style is echoed through the wood trim on the walls and doors, adding a stylish, retro edge. Mosaic tiling in hues of blue grace the kitchen walls, fully fitted with contemporary appliances including the washing machine and large fridge freezer whilst cream cabinets with slim chrome handles lend an apt design touch. Large multi-panelled windows feature throughout, bringing an abundance of natural light into each room. The fully fitted modern bathroom, found next to the second bedroom, provides a bright white canvas for your personal flair and penchant for hanging house plants atop handy fitted shelves and deep window sill.