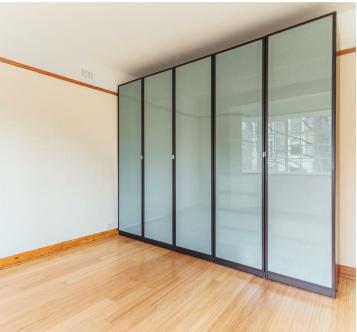

## KEY FEATURES

- 2 DOUBLE BEDROOMS
- 2ND FLOOR FLAT
- AVAILABLE UNFURNISHED
- AVAILABLE FROM 13TH JUNE
- EPC RATING C
- 0.6 MILES FROM FINSBURY
  PARK STATION

YOURS FOR £2,100 PCM Nestled within a Stroud Green cul de sac, this bright and airy apartment boasts two bedrooms with in built wardrobes and views over the shared residential gardens below. Alongside neutral decor, you will find exposed bambo hardwood flooring throughout the property crying out for sheepskin rugs and Hyggeesque furnishings. This Scandi style is echoed through the wood trim on the walls and doors, adding a stylish, retro edge. Mosaic tiling in hues of blue grace the kitchen walls, fully fitted with contemporary appliances including the washing machine and large fridge freezer whilst cream cabinets with slim chrome handles lend an apt design touch. Large multi-panelled windows feature throughout, bringing an abundance of natural light into each room. The fully fitted modern bathroom, found next to the second bedroom, provides a bright white canvas for your personal flair and penchant for hanging house plants atop handy fitted shelves and deep window sill.