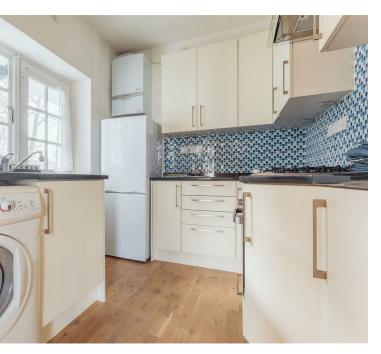

## KEY FEATURES

- 2 DOUBLE BEDROOMS
- 2ND FLOOR FLAT
- AVAILABLE UNFURNISHED
- AVAILABLE FROM 13TH JUNE
- EPC RATING C
- 0.6 MILES FROM FINSBURY
  PARK STATION

YOURS FOR £2,100 PCM Nestled within a Stroud Green cul de sac, this bright and airy apartment boasts two bedrooms with in built wardrobes and views over the shared residential gardens below. Alongside neutral decor, you will find exposed bambo hardwood flooring throughout the property crying out for sheepskin rugs and Hyggeesque furnishings. This Scandi style is echoed through the wood trim on the walls and doors, adding a stylish, retro edge. Mosaic tiling in hues of blue grace the kitchen walls, fully fitted with contemporary appliances including the washing machine and large fridge freezer whilst cream cabinets with slim chrome handles lend an apt design touch. Large multi-panelled windows feature throughout, bringing an abundance of natural light into each room. The fully fitted modern bathroom, found next to the second bedroom, provides a bright white canvas for your personal flair and penchant for hanging house plants atop handy fitted shelves and deep window sill.