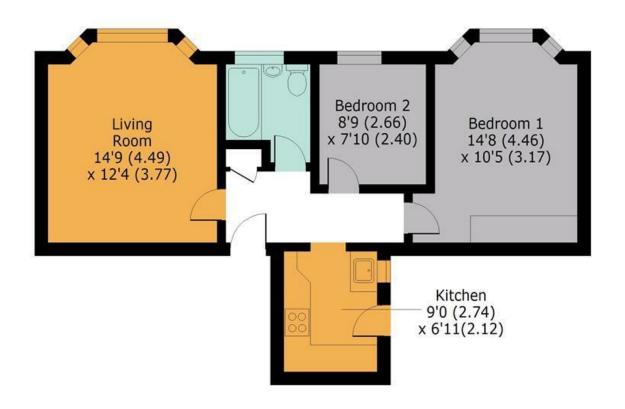

### **Tollington Court,** APPROX. GROSS INTERNAL FLOOR AREA 601 SQ FT / 55.8 SQ M

Whilst every attempt has been made to ensue the accuracy of the floor plan contained here, measurements of doors, widows and rooms are approximate and no responsibility is taken for any error, omission or misstatement. These plans are for representative purposes only as defined by the RICS code of Measuring Practice and should be used as such by any prospective purchaser. Specifically no guarantee is given on the total square footage of the property if quoted on this plan. Any figure given is for initial guidance only and should not be relied on as basis of valuation.

## KEY FEATURES

- 2 DOUBLE BEDROOMS
- 2ND FLOOR FLAT
- AVAILABLE UNFURNISHED
- AVAILABLE FROM 13TH JUNE
- EPC RATING C
- 0.6 MILES FROM FINSBURY
  PARK STATION

YOURS FOR £2,100 PCM Nestled within a Stroud Green cul de sac, this bright and airy apartment boasts two bedrooms with in built wardrobes and views over the shared residential gardens below. Alongside neutral decor, you will find exposed bambo hardwood flooring throughout the property crying out for sheepskin rugs and Hyggeesque furnishings. This Scandi style is echoed through the wood trim on the walls and doors, adding a stylish, retro edge. Mosaic tiling in hues of blue grace the kitchen walls, fully fitted with contemporary appliances including the washing machine and large fridge freezer whilst cream cabinets with slim chrome handles lend an apt design touch. Large multi-panelled windows feature throughout, bringing an abundance of natural light into each room. The fully fitted modern bathroom, found next to the second bedroom, provides a bright white canvas for your personal flair and penchant for hanging house plants atop handy fitted shelves and deep window sill.