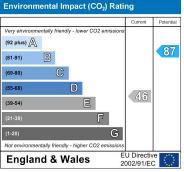

### MATERIAL INFORMATION:

- > EPC D
- > COUNCIL TAX BAND D
  - > FURNISHED
- > MOVE IN 16TH JUNE

# **KEY FEATURES**

- 2 BEDROOM FLAT
- BALCONY
- AVAILABLE 16TH JUNE
- FURNISHED
- EPC RATING D
- 0.9 MILES TO HENDON
  CENTRAL

YOURS FOR

£1,850 PCM

sleek, modern design flows through this two-bedroom apartment from every corner, featuring double glazed windows throughout, a boutique style bathroom and adorable private balcony.