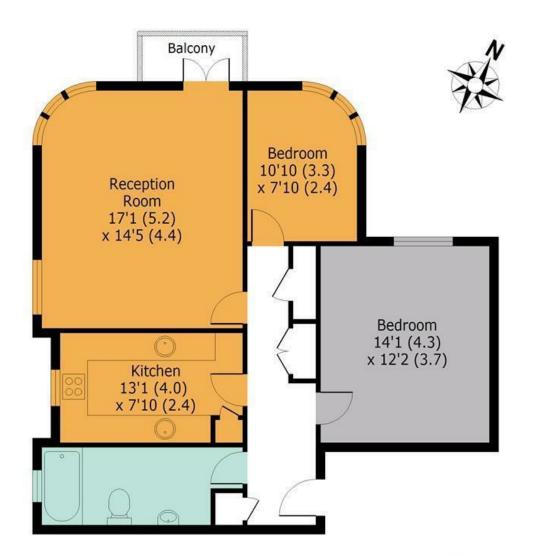

## **Pembroke Hall** APPROX. GROSS INTERNAL FLOOR AREA 804 SQ FT / 74.7 SQ M

### THIRD FLOOR

Whilst every attempt has been made to ensure the accuracy of the floor plan contained here, measurements of doors, windows and rooms are approximate and no responsibility is taken for any error, omissions or misstatement. These plans are for representation purposes only as defined by RICS Code of Measuring Practice and should be used as such by any prospective purchaser. Specification no guarantee is given on the total square footage of the property if quoted on this plan. Any figure given is for initial guidance only and should not be relied on as a basic of valuation.