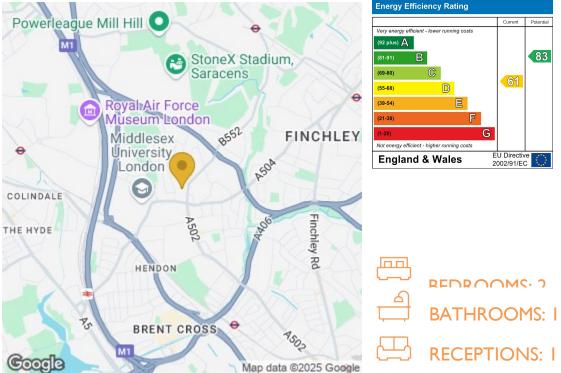

### MATERIAL INFORMATION:

- > EPC D
- > COUNCIL TAX BAND D
  - > FURNISHED
- > MOVE IN 16TH JUNE