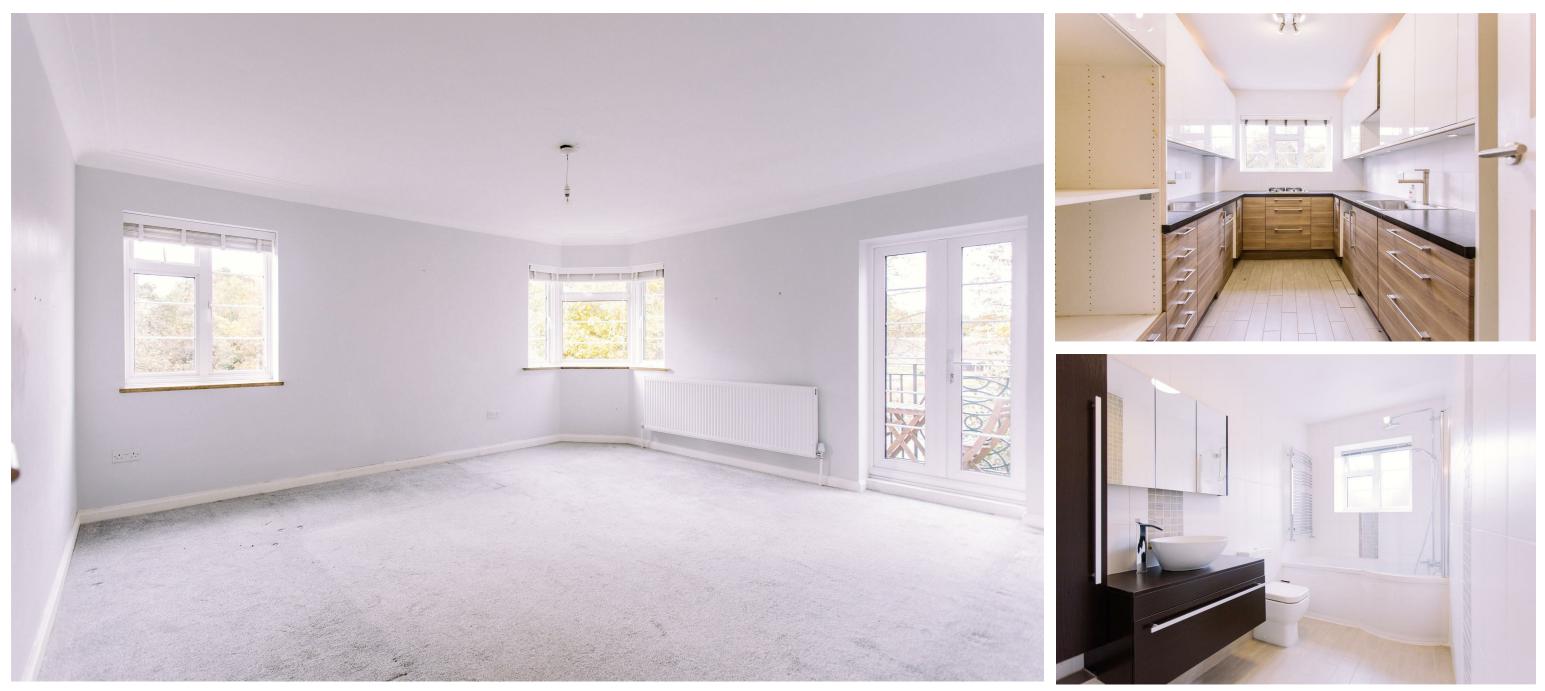

# **KEY FEATURES**

- 2 BEDROOM FLAT
- BALCONY
- AVAILABLE 16TH JUNE
- FURNISHED
- EPC RATING D
- 0.9 MILES TO HENDON
  CENTRAL

YOURS FOR

£1,850 PCM

sleek, modern design flows through this two-bedroom apartment from every corner, featuring double glazed windows throughout, a boutique style bathroom and adorable private balcony.