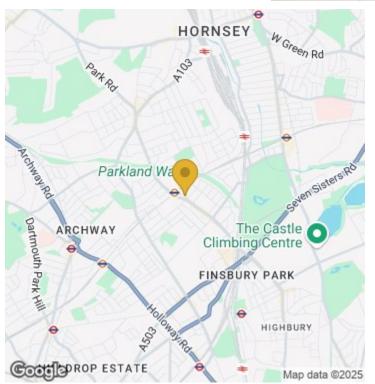

Mount Pleasant is surrounded by spectacular schools, award-winning restaurants, Grade II listed public houses, and plentiful green space. Finsbury Park Station is also just 0.6 miles away – connecting you to the Victoria, Piccadilly & National Rail lines.