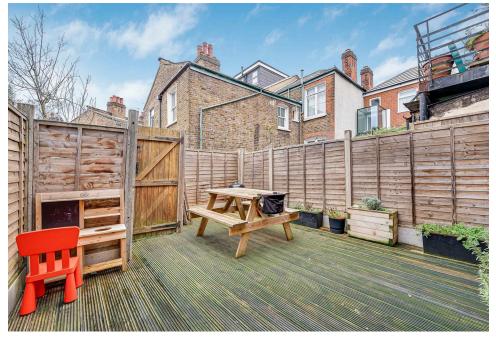

## KEY FEATURES

- 2 DOUBLE BEDROOMS
- PRIVATE GARDEN
- AVAILABLE I ITH JULY
- FURNISHED
- DESIRABLE LOCATION
- 0.2 MILES TO CROUCH HILL STATION

YOURS FOR P £2,300 PCM

Ideally located within the heart of desirable inner North London, this ground floor two bedroom home comes complete with a private garden and open-plan living. Discover fresh, contemporary decor and wood flooring throughout, just moments from the trappings of surrounding Stroud Green.