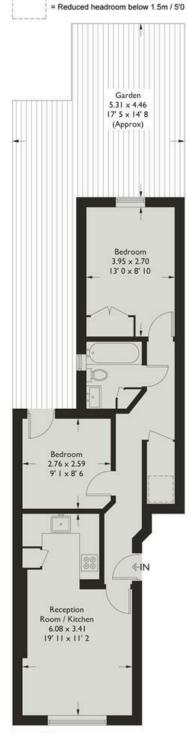

555 SqFt Interior

Ground Floor

This plan is not to scale and must be used as layout guidance only. All measurements and areas are approximate and should not be relied upon to provide accurate information. This plan must not be relied upon when making property valuations, design considerations or any other such relevant decisions. We accept no responsibility or liability (whether in contract, tort or otherwise) in relation to any loss whatsoever arising from or in connection with any use of this plan or the adequacy, accuracy or completeness of it or any information within it.

## KEY FEATURES

- 2 DOUBLE BEDROOMS
- PRIVATE GARDEN
- AVAILABLE I ITH JULY
- FURNISHED
- DESIRABLE LOCATION
- 0.2 MILES TO CROUCH HILL STATION

YOURS FOR P £2,300 PCM

Ideally located within the heart of desirable inner North London, this ground floor two bedroom home comes complete with a private garden and open-plan living. Discover fresh, contemporary decor and wood flooring throughout, just moments from the trappings of surrounding Stroud Green.