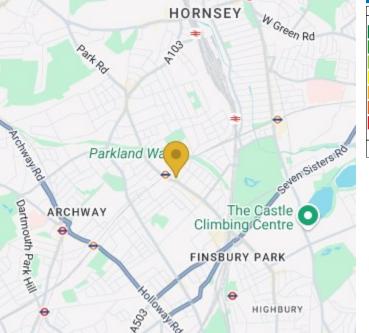

Mount Pleasant is surrounded by spectacular schools, award-winning restaurants, Grade II listed public houses, and plentiful green space. Finsbury Park Station is also just 0.6 miles away - connecting you to the Victoria, Piccadilly & National Rail lines.