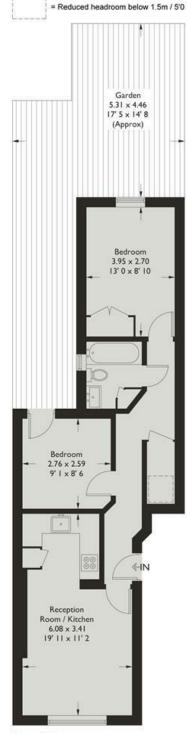

555 SqFt Interior

Ground Floor

This plan is not to scale and must be used as layout guidance only. All measurements and areas are approximate and should not be relied upon to provide accurate information. This plan must not be relied upon when making property valuations, design considerations or any other such relevant decisions. We accept no responsibility or liability (whether in contract, tort or otherwise) in relation to any loss whatsoever arising from or in connection with any use of this plan or the adequacy, accuracy or completeness of it or any information within it.

## KEY FEATURES

- 2 DOUBLE BEDROOMS
- PRIVATE GARDEN
- AVAILABLE I ITH JULY
- FURNISHED
- DESIRABLE LOCATION
- 0.2 MILES TO CROUCH HILL **STATION**

YOURS FOR ONLINE £2,400 PCM

Ideally located within the heart of desirable inner North London, this ground floor two bedroom home comes complete with a private garden and open-plan living. Discover fresh, contemporary decor and wood flooring throughout, just moments from the trappings of surrounding Stroud Green.