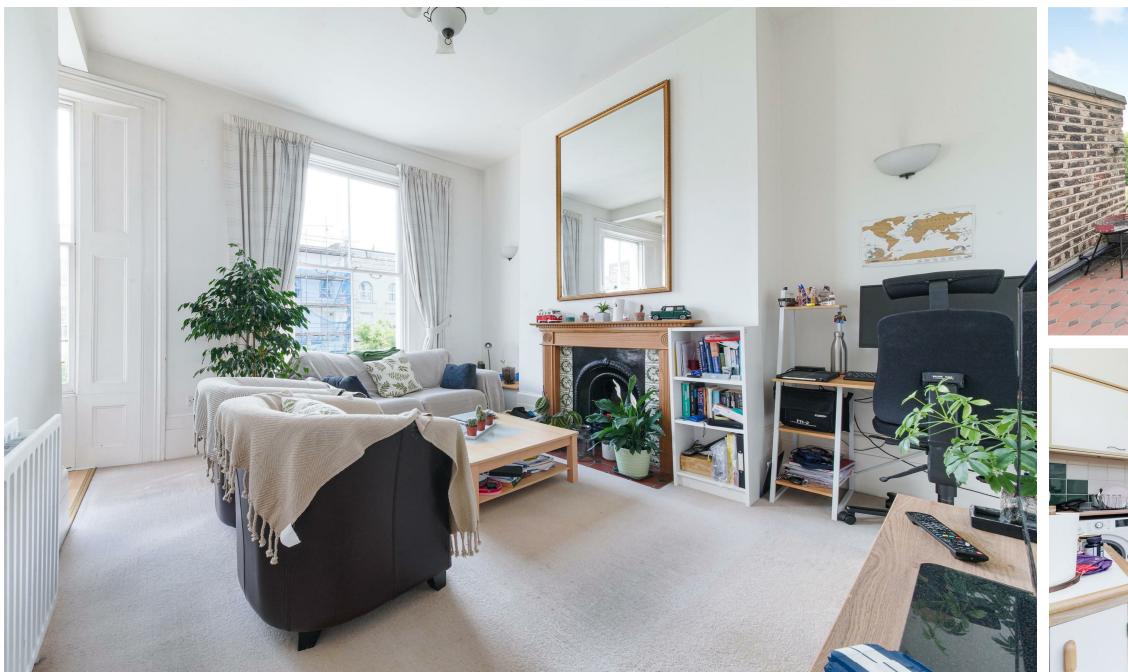

The reception room, complete with ornate tiled fireplace and neutral grey carpeting greets you on arrival with an abundance of natural light. Find space to entertain guests, set up a study area or simply lie back and enjoy the gogglebox.