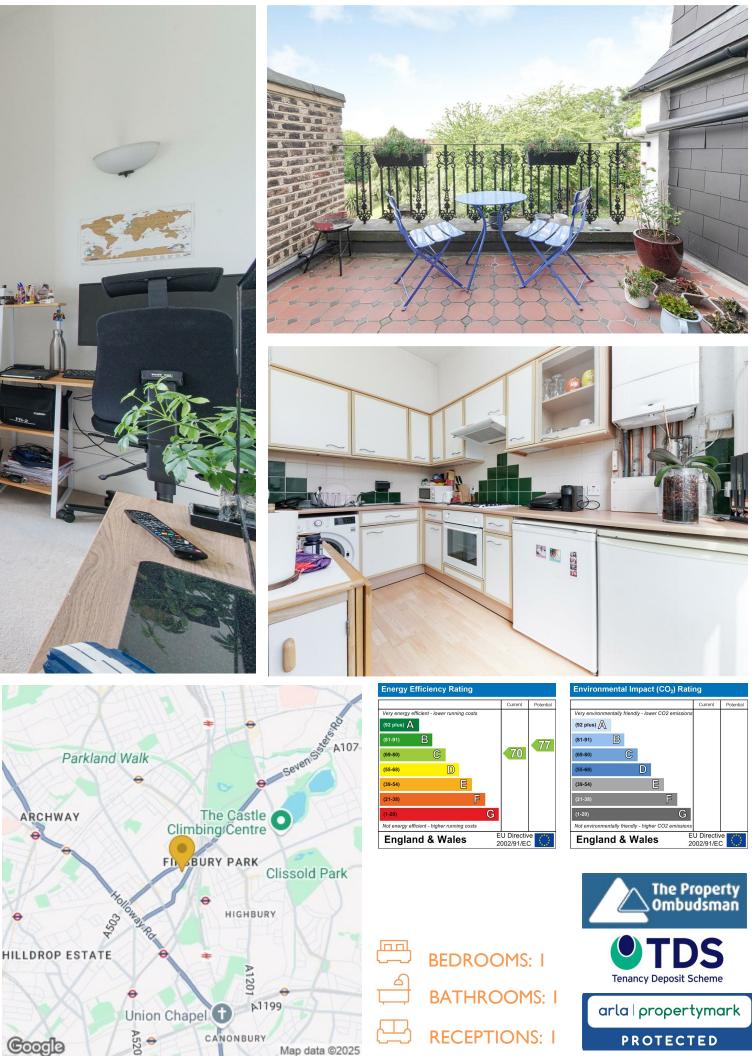

From here you'll find semi open plan access to the kitchen next door, with laminate flooring and a wealth of cabinetry for extra storage. Gorgeous deep green and mint tiling encases the walls and fittings including fridge freezer, integrated oven and hob with overhead hood  $% \left( {{{\left[ {{{c_{1}}} \right]}_{i}}}_{i}} \right)$ extractor.