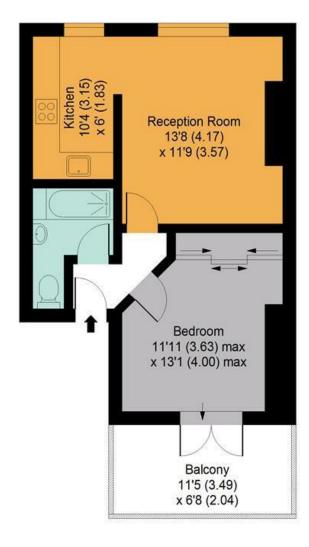

## Yonge Park, N4 APPROX. GROSS INTERNAL FLOOR AREA 457 SQ FT / 42.5 SQ M

### **FIRST FLOOR**

Whilst every attempt has been made to ensure the accuracy of the floor plan contained here, measurements of doors, windows and rooms are approximate and no responsibility is taken for any error, omission or misstatement. These plans are for representative purposes only as defined by the RICS code of Measuring Practice and should be used as such by any prospective purchaser. Specifically no guarantee is given on the total square footage of the property if quoted on this plan. Any figure given is for initial guidance only and should not be relied on as basis of valuation.