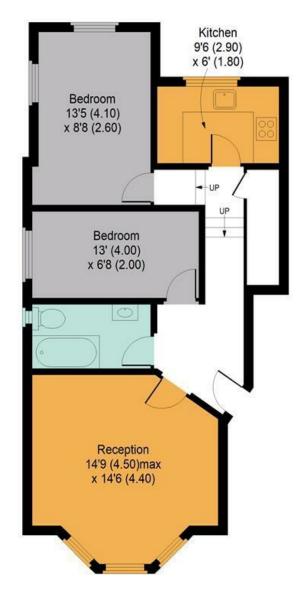

#### **Stroud Green Road**

PROX. GROSS INTERNAL FLOOR AREA 643 SQ FT / 59.7 SQ M  $\,$ 

#### RAISED GROUND FLOOR

Whilst every attempt has been made to ensure the accuracy of the floor plan contained here, measurements of doors, windows and rooms are approximate and no responsibility is taken for any error, omissions or misstatement. These plans are for representation purposes only as defined by RICS Code of Measuring Practice and should be used as such by any prospective purchaser. Specification no guarantee is given on the total square footage of the property if quoted on this plan. Any figure given is for initial guidance only and should not be relied on as a basic of valuation.