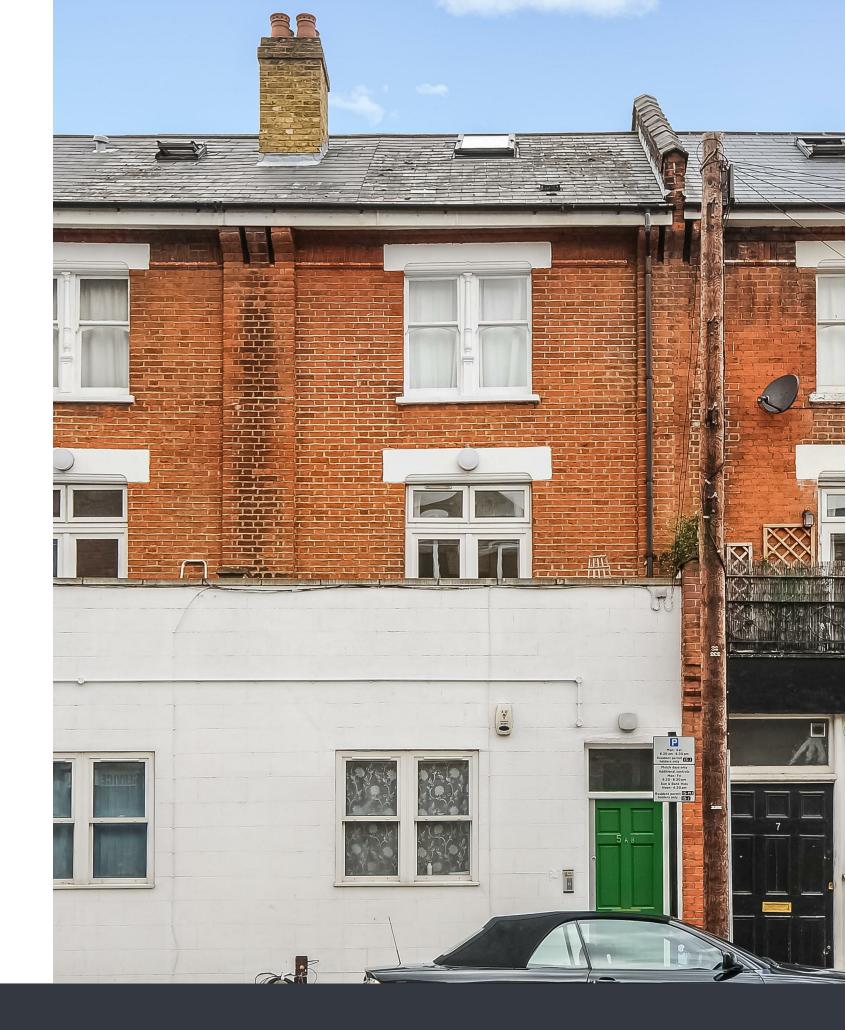

## KEY FEATURES

- 2 DOUBLE BEDROOMS
- PART FURNISHED
- PRIVATE ROOF TERRACE
- AVAILABLE FROM 10TH JUNE
- SOME REDECORATION
   WORKS ORGANISED
- 0.7 MILES TO FINSBURY PARK STATION

YOURS FOR £2,000 PCM

As for location, you're in a rather brilliant position – one of the best spots for craft beer in North London can be found at The Hopsmiths 0.1 mile away (try the trio of beers – the Salty Kiss is rather delightful) and OFM award winning Max's Sandwiches 500ft away, where you'll be converted to devouring sandwiches for dinner for life. Ornate Victorian dairy-turned-pub The Old Dairy is also just 250ft away, where you'll find delicious Sunday roasts alongside a pretty decent selection of beverages, which is just down the road from insanely brilliant squid-ink burgers at Oven & Hearth 0.2 miles away. Finsbury Park Station is also just 0.6 miles away – connecting you to the Victoria, Piccadilly & National Rail lines.