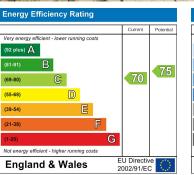

FINSBURY PARK STATION

YOURS FOR £2,000 PCM

As for location, you're in a rather brilliant position – one of the best spots for craft beer in North London can be found at The Hopsmiths 0.1 mile away (try the trio of beers – the Salty Kiss is rather delightful) and OFM award winning Max's Sandwiches 500ft away, where you'll be converted to devouring sandwiches for dinner for life. Ornate Victorian dairy-turned-pub The Old Dairy is also just 250ft away, where you'll find delicious Sunday roasts alongside a pretty decent selection of beverages, which is just down the road from insanely brilliant squid-ink burgers at Oven & Hearth 0.2 miles away. Finsbury Park Station is also just 0.6 miles away – connecting you to the Victoria, Piccadilly & National Rail lines.

VIEW MORE ON OUR WEBSITE











BEDROOMS: 2
BATHROOMS: I
RECEPTIONS: I





arla|propertymark
PROTECTED