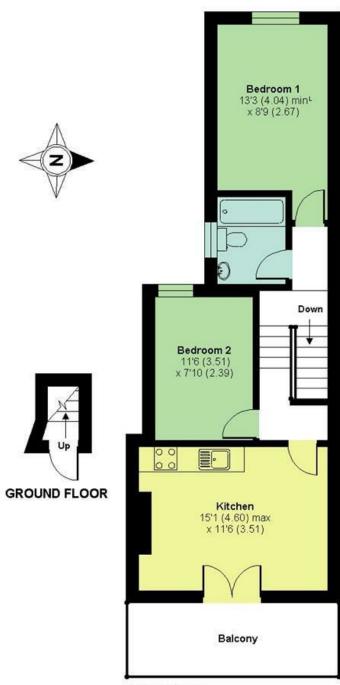

## **Mount Pleasant Crescent, London, N4**

APPROX. GROSS INTERNAL FLOOR AREA 544 SQ FT 50.5 SQ METRES

**FIRST FLOOR** 

Whilst every attempt has been made to ensure the accuracy of the floor plan contained here, measurements of doors, windows and rooms are approximate and no responsibility is taken for any error, omission or misstatement. These plans are for representation purposes only as defined by RICS Code of Measuring Practice and should be used as such by any prospective purchaser. Specifically no guarantee is given on the total square footage of the property if quoted on this plan. Any figure given is for initial guidance only and should not be relied on as a basis of valuation.

Copyright nichecom.co.uk 2015 Produced for Davies & Davies REF: 43940