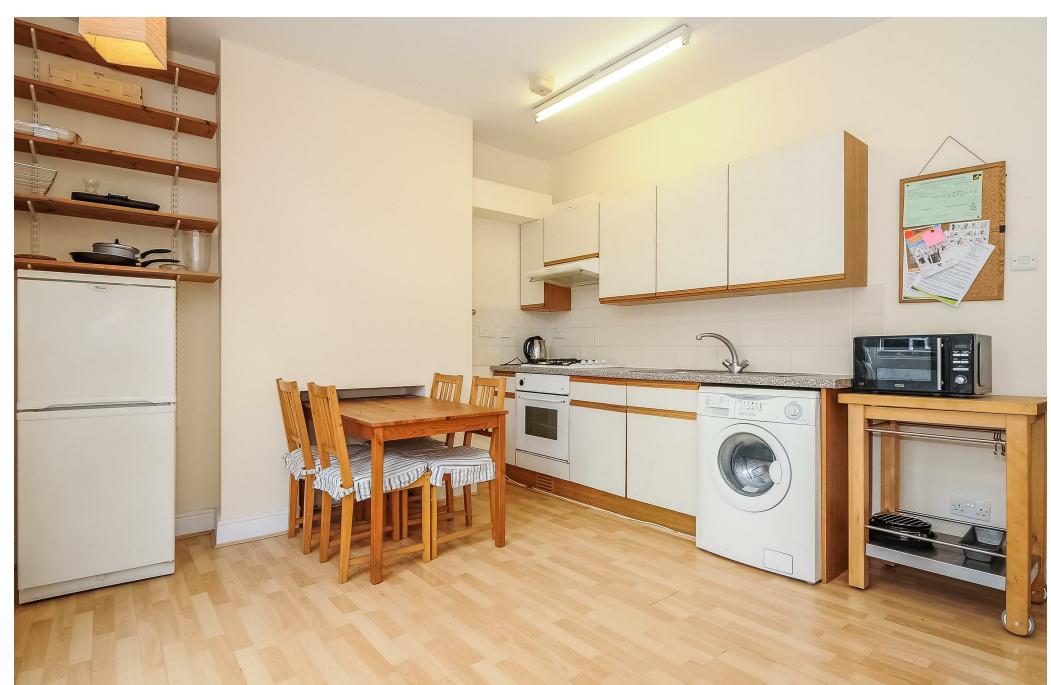

## KEY FEATURES

- 2 DOUBLE BEDROOMS
- PART FURNISHED
- PRIVATE ROOF TERRACE
- AVAILABLE FROM 10TH JUNE
- SOME REDECORATION
   WORKS ORGANISED
- 0.7 MILES TO FINSBURY PARK STATION

YOURS FOR £2,000 PCM

As for location, you're in a rather brilliant position – one of the best spots for craft beer in North London can be found at The Hopsmiths 0.1 mile away (try the trio of beers – the Salty Kiss is rather delightful) and OFM award winning Max's Sandwiches 500ft away, where you'll be converted to devouring sandwiches for dinner for life. Ornate Victorian dairy-turned-pub The Old Dairy is also just 250ft away, where you'll find delicious Sunday roasts alongside a pretty decent selection of beverages, which is just down the road from insanely brilliant squid-ink burgers at Oven & Hearth 0.2 miles away. Finsbury Park Station is also just 0.6 miles away – connecting you to the Victoria, Piccadilly & National Rail lines.