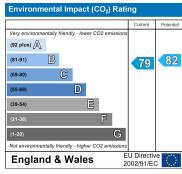

NSBURY PARK STATION

YOURS FOR £2,000 PCM

As for location, you're in a rather brilliant position – one of the best spots for craft beer in North London can be found at The Hopsmiths 0.1 mile away (try the trio of beers – the Salty Kiss is rather delightful) and OFM award winning Max's Sandwiches 500ft away, where you'll be converted to devouring sandwiches for dinner for life. Ornate Victorian dairy-turned-pub The Old Dairy is also just 250ft away, where you'll find delicious Sunday roasts alongside a pretty decent selection of beverages, which is just down the road from insanely brilliant squid-ink burgers at Oven & Hearth 0.2 miles away. Finsbury Park Station is also just 0.6 miles away – connecting you to the Victoria, Piccadilly & National Rail lines.

VIEW MORE ON OUR WEBSITE











BEDROOMS: 2
BATHROOMS: I
RECEPTIONS: I





arla|propertymark
PROTECTED