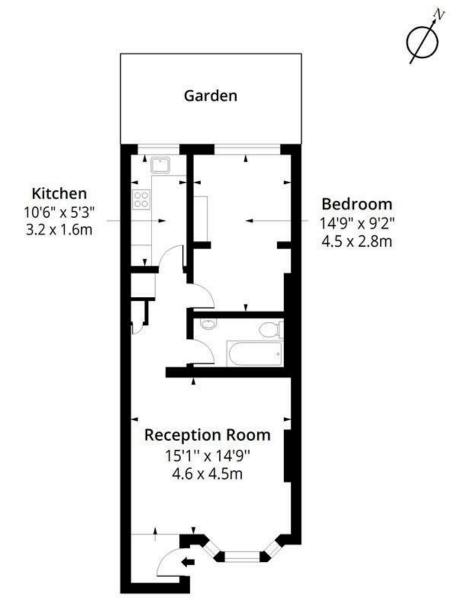

Hanley Road Approx. Gross Internal Area 570 Sq Ft - 52.95 Sq M

### **Ground Floor**

Floor Area 570 Sq Ft - 52.95 Sq M

Whilst every attempt has been made to ensure the accuracy of the floor plan contained here, measurements of doors, windows and rooms are approximate and no responsibility is taken for any error, omissions or misstatement.

These plans are for representation purposes only as defined by RICS Code of Measuring Practice and should be used as such by any prospective purchaser. Specification no guarantee is given on the total square footage of the property if quoted on this plan.

Any figure given is for initial guidance only and should not be relied on as a basic of Valuation.