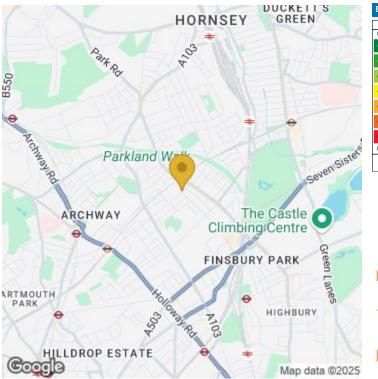

Ideal for couples and young professionals alike, this one bedroom home is located in the leafy and vibrant neighbourhood of Stroud Green. Transport wise, you'll find Crouch Hill Station awaits just 0.4 miles away and Finsbury Park Station a mere 0.8 miles away, both within walking distance. Check out our Neighbourhoods page for a wealth of local recommendations.