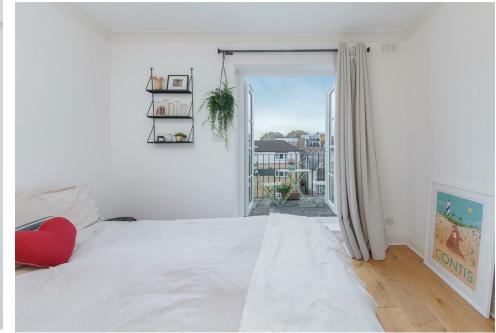

## KEY FEATURES

- I DOUBLE BEDROOM
- PRIVATE BALCONY
- AVAILABLE FROM 13TH JUNE
- UNFURNISHED
- CLOSE TO WRAY CRESCENT OPEN SPACE
- 0.8 MILES TO FINSBURY PARK STATION

YOURS FOR £1,750 PCM

An original Victorian fireplace provides the focal point to the open plan kitchen and reception room, with enclaves on either side providing chunky wooden floating shelves leading the eye upwards to original cornicing and ceiling rose all awash in clean white. Towards the two sash windows at the front, you'll find the kitchen awaits to your right with space for dining furniture between, with chic slate tiled flooring, granite worktops and characterful checkerboard walls. Here awaits a wealth of cream cabinetry hosting a full-sized fridge-freezer, plenty of storage and an integrated oven and hob. Behind the kitchen lies the bathroom, currently decked in whites and neutral champagne tone wall tiles, surrounding the full sized bath tub and overhead shower, WC with shelving above facing the sink and built in cupboard beneath. The double bedroom sits to the rear of the property, echoing the gorgeous wooden floorboards found in the living area and crisp white walls providing a perfect blank canvas. Here you'll find enough space for a large wardrobe, double bed and bedside tables, with two French windows hinting at the private terrace beyond. From here you can gain access to extra al fresco dining with rooftop views and starry nights, ideal for adding some extra glamour to your morning coffee or night cap. This one bedroom apartment is an