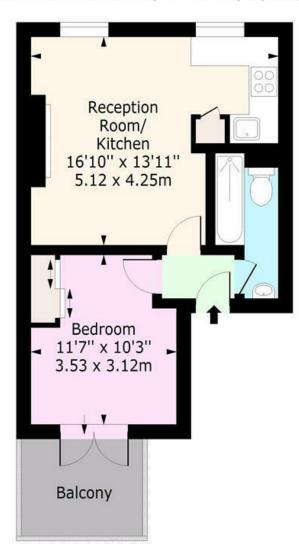

### Wray Crescent, N4

Approx. Gross Internal Area 380 Sq Ft - 35.30 Sq M (Excluding Balcony) Approx. Gross Internal Area 434 Sq Ft - 40.32 Sq M (Including Balcony)

#### **Second Floor**

Floor Area 380 Sq Ft - 35.30 Sq M

For Illustration Purposes Only - Not To Scale www.lpaplus.com