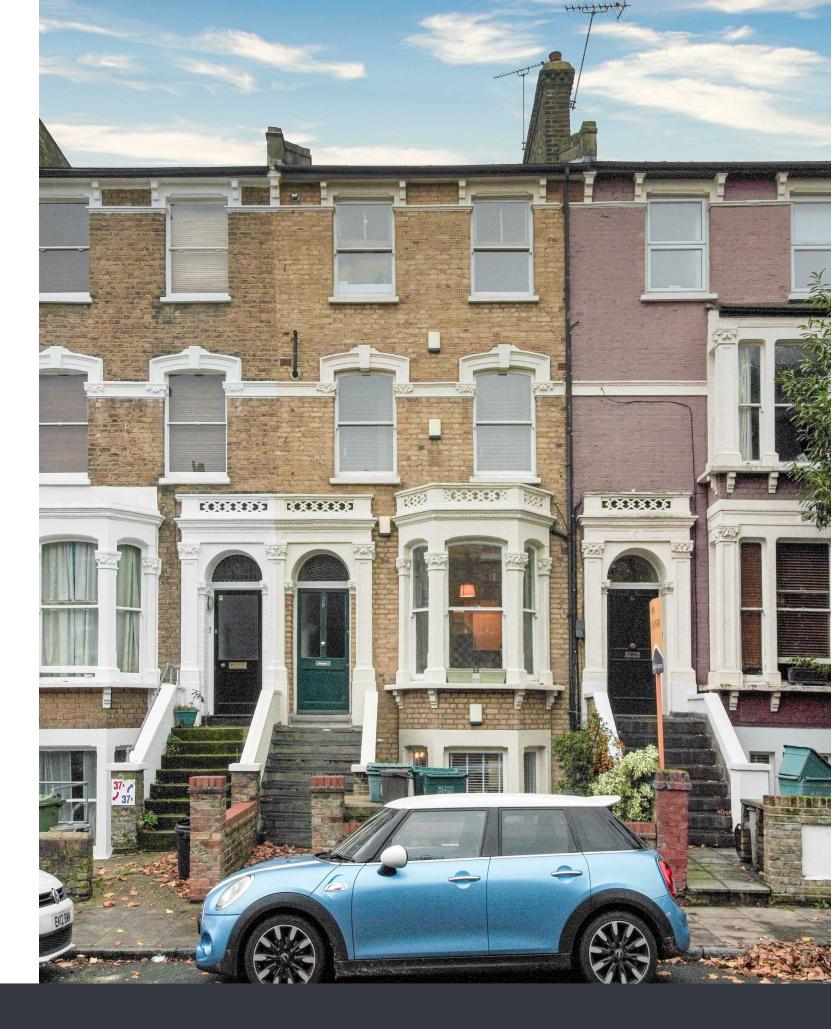

## KEY FEATURES

- I DOUBLE BEDROOM
- PRIVATE BALCONY
- AVAILABLE FROM 13TH JUNE
- UNFURNISHED
- CLOSE TO WRAY CRESCENT OPEN SPACE
- 0.8 MILES TO FINSBURY PARK STATION

YOURS FOR £1,750 PCM

An original Victorian fireplace provides the focal point to the open plan kitchen and reception room, with enclaves on either side providing chunky wooden floating shelves leading the eye upwards to original cornicing and ceiling rose all awash in clean white. Towards the two sash windows at the front, you'll find the kitchen awaits to your right with space for dining furniture between, with chic slate tiled flooring, granite worktops and characterful checkerboard walls. Here awaits a wealth of cream cabinetry hosting a full-sized fridge-freezer, plenty of storage and an integrated oven and hob. Behind the kitchen lies the bathroom, currently decked in whites and neutral champagne tone wall tiles, surrounding the full sized bath tub and overhead shower, WC with shelving above facing the sink and built in cupboard beneath. The double bedroom sits to the rear of the property, echoing the gorgeous wooden floorboards found in the living area and crisp white walls providing a perfect blank canvas. Here you'll find enough space for a large wardrobe, double bed and bedside tables, with two French windows hinting at the private terrace beyond. From here you can gain access to extra al fresco dining with rooftop views and starry nights, ideal for adding some extra glamour to your morning coffee or night cap. This one bedroom apartment is an