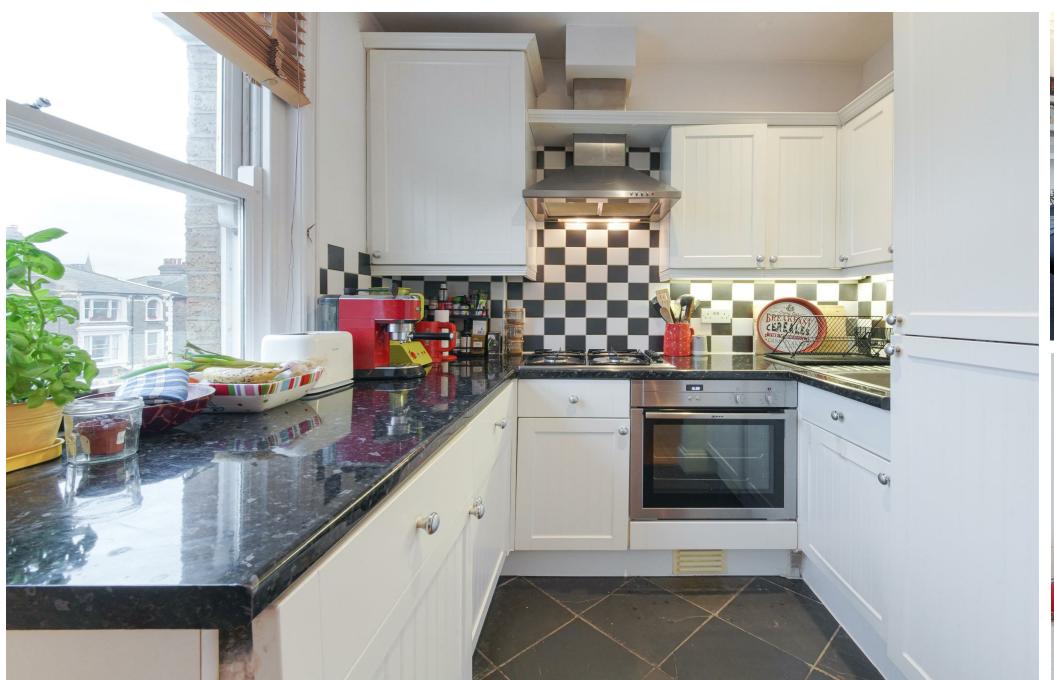

## KEY FEATURES

- I DOUBLE BEDROOM
- PRIVATE BALCONY
- AVAILABLE FROM 13TH JUNE
- UNFURNISHED
- CLOSE TO WRAY CRESCENT OPEN SPACE
- 0.8 MILES TO FINSBURY PARK STATION

YOURS FOR £1,750 PCM

An original Victorian fireplace provides the focal point to the open plan kitchen and reception room, with enclaves on either side providing chunky wooden floating shelves leading the eye upwards to original cornicing and ceiling rose all awash in clean white. Towards the two sash windows at the front, you'll find the kitchen awaits to your right with space for dining furniture between, with chic slate tiled flooring, granite worktops and characterful checkerboard walls. Here awaits a wealth of cream cabinetry hosting a full-sized fridge-freezer, plenty of storage and an integrated oven and hob. Behind the kitchen lies the bathroom, currently decked in whites and neutral champagne tone wall tiles, surrounding the full sized bath tub and overhead shower, WC with shelving above facing the sink and built in cupboard beneath. The double bedroom sits to the rear of the property, echoing the gorgeous wooden floorboards found in the living area and crisp white walls providing a perfect blank canvas. Here you'll find enough space for a large wardrobe, double bed and bedside tables, with two French windows hinting at the private terrace beyond. From here you can gain access to extra al fresco dining with rooftop views and starry nights, ideal for adding some extra glamour to your morning coffee or night cap. This one bedroom apartment is an