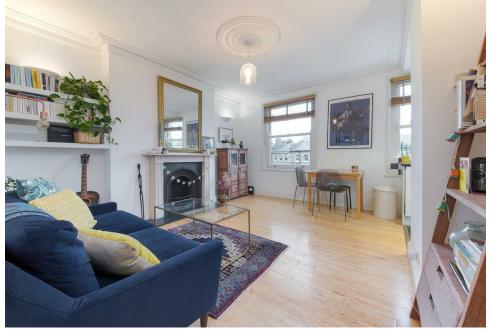

## KEY FEATURES

- I DOUBLE BEDROOM
- PRIVATE BALCONY
- AVAILABLE FROM 13TH JUNE
- UNFURNISHED
- CLOSE TO WRAY CRESCENT OPEN SPACE
- 0.8 MILES TO FINSBURY PARK STATION

YOURS FOR £1,750 PCM

An original Victorian fireplace provides the focal point to the open plan kitchen and reception room, with enclaves on either side providing chunky wooden floating shelves leading the eye upwards to original cornicing and ceiling rose all awash in clean white. Towards the two sash windows at the front, you'll find the kitchen awaits to your right with space for dining furniture between, with chic slate tiled flooring, granite worktops and characterful checkerboard walls. Here awaits a wealth of cream cabinetry hosting a full-sized fridge-freezer, plenty of storage and an integrated oven and hob. Behind the kitchen lies the bathroom, currently decked in whites and neutral champagne tone wall tiles, surrounding the full sized bath tub and overhead shower, WC with shelving above facing the sink and built in cupboard beneath. The double bedroom sits to the rear of the property, echoing the gorgeous wooden floorboards found in the living area and crisp white walls providing a perfect blank canvas. Here you'll find enough space for a large wardrobe, double bed and bedside tables, with two French windows hinting at the private terrace beyond. From here you can gain access to extra al fresco dining with rooftop views and starry nights, ideal for adding some extra glamour to your morning coffee or night cap. This one bedroom apartment is an