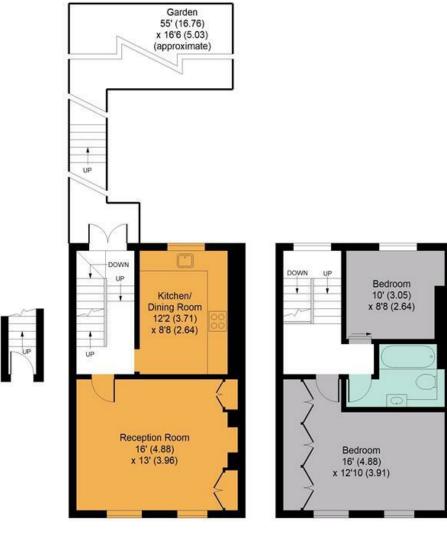

Regina Road

APPROX. GROSS INTERNAL FLOOR AREA 828 SQ FT / 76.92 SQ M

**GROUND FLOOR** FIRST FLOOR SECOND FLOOR

Whilst every attempt has been made to ensure the accuracy of the floor plan contained here, measurements of doors, windows and rooms are approximate and no responsibility is taken for any error, omissions or misstatement. These plans are for representation purposes only as defined by RICS Code of Measuring Practice and should be used as such by any prospective purchaser. Specification no guarantee is given on the total square footage of the property if quoted on this plan. Any figure given is for initial guidance only and should not be relied on as a basic of valuation.

## DAVIES & DAVIES ESTATE AGENTS

85 Stroud Green Road, Finsbury Park, London, N4 3EG 0207 272 0986 | info@daviesdavies.co.uk www.daviesdavies.co.uk

**REGINA ROAD** 2 BEDROOM | 1 BATHROOM | FLAT