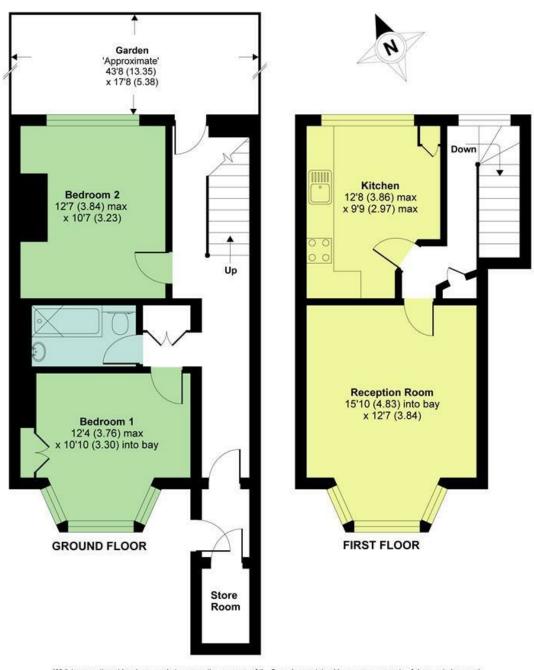

## Fonthill Road, London, N4

APPROX. GROSS INTERNAL FLOOR AREA 848 SQ FT 78.7 SQ METRES

Whilst every attempt has been made to ensure the accuracy of the floor plan contained here, measurements of doors, windows and rooms are approximate and no responsibility is taken for any error, omission or misstatement. These plans are for representation purposes only as defined by RICS Code of Measuring Practice and should be used as such by any prospective purchaser. Specifically no guarantee is given on the total square footage of the property if quoted on this plan. Any figure given is for initial guidance only and should not be relied on as a basis of valuation.

Copyright nichecom.co.uk 2016 Produced for Davies & Davies REF: 119057