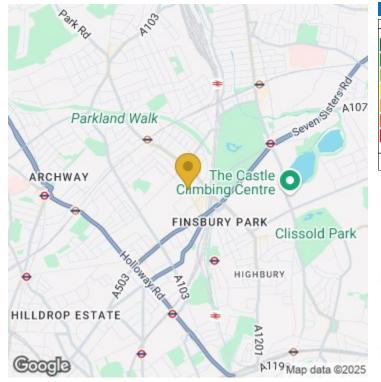

Situated in the vibrant Finsbury Park area, residents are spoilt for choice with an excellent array of delis, independent restaurants, and welcoming pubs. With Finsbury Park Station just 0.2 miles away - providing access to the Victoria, Piccadilly, and National Rail lines - commuting is effortless. Check out our Neighbourhoods Guide for local tips on your new area.