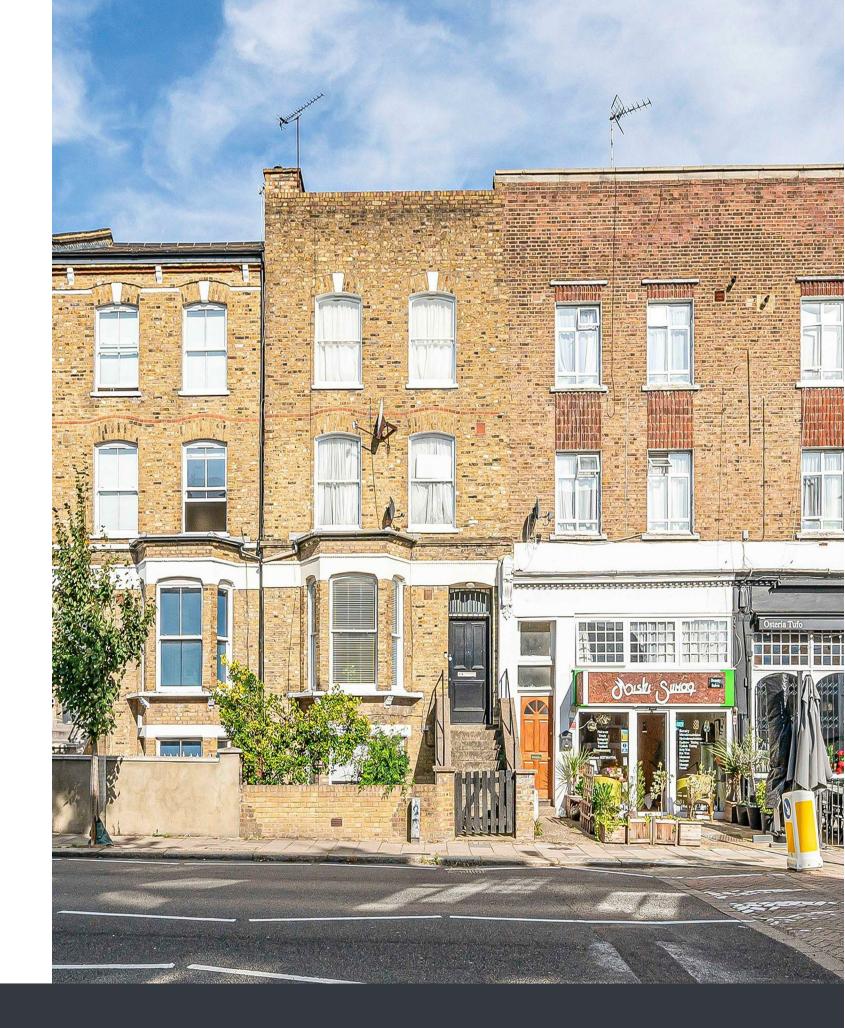

## KEY FEATURES

- 2 DOUBLE BEDROOMS
- PRIVATE DECKED GARDEN
- OFFERED CHAIN FREE
- 848 SQUARE FEET (STS)

YOURS FOR

£700,000

- LONG LEASE
- 0.2 MILES TO FINSBURY PARK **STATION**

This well-presented two double bedroom apartment features a private decked garden, and an ideal location just 0.2 miles from Finsbury Park Station. Brought to the market and sold without any chain the apartment is spread across two floors.

Situated in the vibrant Finsbury Park area, residents are spoilt for choice with an excellent array of delis, independent restaurants, and welcoming pubs. With Finsbury Park Station just 0.2 miles away - providing access to the Victoria, Piccadilly, and National Rail lines - commuting is effortless. Check out our Neighbourhoods Guide for local tips on your new area.