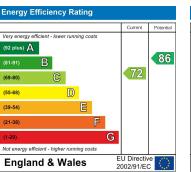

### MATERIAL INFORMATION: COUNCIL TAX BAND:

DEPOSIT AMOUNT:

CONTRACT TERM

12 MONTHS