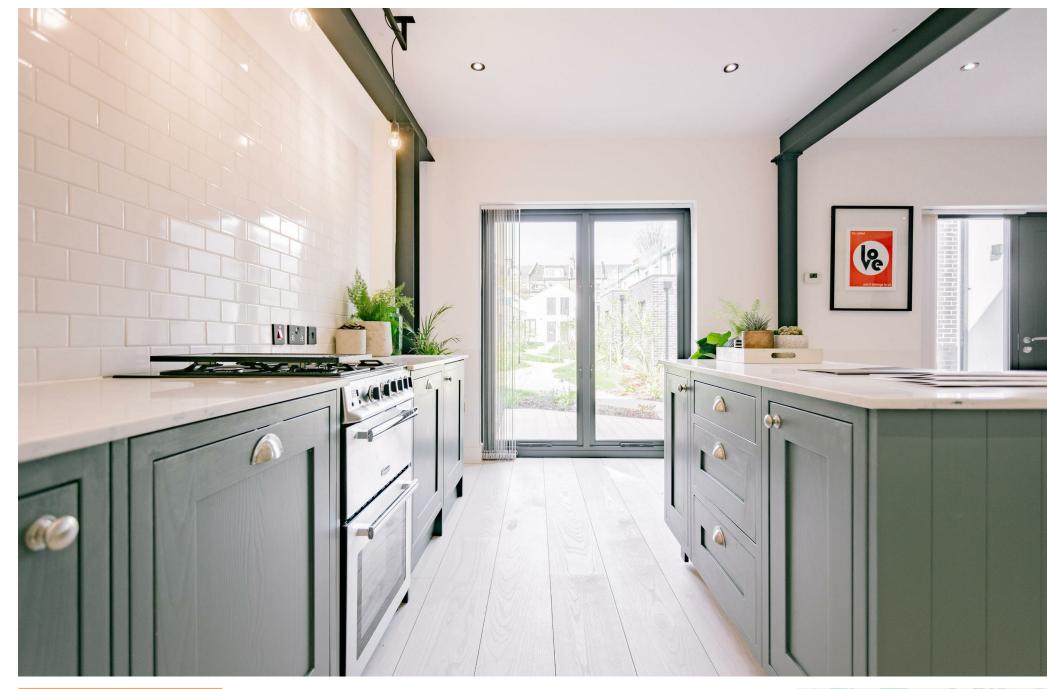

# KEY FEATURES

- 2 DOUBLE BEDROOMS
- AMERICAN OAK FLOORING
- AVAILABLE 16/05/2025
- BEAUTIFULLY CRAFTED **INTERIORS**
- PRIVATE GATED MEWS **DEVELOPMENT**
- 0.3 MILES FROM FINSBURY PARK **STATION**

YOURS FOR £3,000 PCM  $\boldsymbol{\mathsf{A}}$  wealth of space abounds in the main living area: an open plan kitchen dining space coated in American oak flooring set beautifully against neutral colour dipped walls. Unit 17 houses exposed oak beams painted in glorious black, framing the kitchen area. The bespoke units, boasting a five top gas stove and double oven, are hand painted in deep blue greys and topped with chic marble worktops while the kitchen island secretes lockable wheels at it's feet, ready for fully customisable hosting options within the space. Each bespoke feature is gloriously lit by industrial style hanging lights and bathes in natural light from large floor to ceiling windows. A bespoke Scottish steel staircase, swathed in natural sisal carpet leads you to the master bedroom, also benefitting from streams of natural light. The second double  $\,$ bedroom enjoys similar views from deep set windows framed in jet black and alcove storage solutions. Inside the bathroom a modern heritage themed haven awaits, complete with floor to ceiling subway tiles and contrasting grout and roll top bath. The rainforest shower head and chunky heated towel rail are mere cherries on the top of this delectable apartment. Once