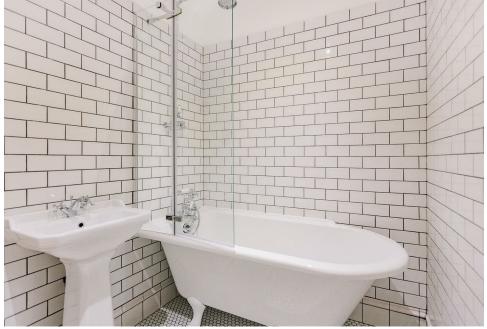

# KEY FEATURES

- 2 DOUBLE BEDROOMS
- AMERICAN OAK FLOORING
- AVAILABLE 16/05/2025
- BEAUTIFULLY CRAFTED **INTERIORS**
- PRIVATE GATED MEWS **DEVELOPMENT**
- 0.3 MILES FROM FINSBURY PARK **STATION**

YOURS FOR £3,000 PCM  $\boldsymbol{\mathsf{A}}$  wealth of space abounds in the main living area: an open plan kitchen dining space coated in American oak flooring set beautifully against neutral colour dipped walls. Unit 17 houses exposed oak beams painted in glorious black, framing the kitchen area. The bespoke units, boasting a five top gas stove and double oven, are hand painted in deep blue greys and topped with chic marble worktops while the kitchen island secretes lockable wheels at it's feet, ready for fully customisable hosting options within the space. Each bespoke feature is gloriously lit by industrial style hanging lights and bathes in natural light from large floor to ceiling windows. A bespoke Scottish steel staircase, swathed in natural sisal carpet leads you to the master bedroom, also benefitting from streams of natural light. The second double  $\,$ bedroom enjoys similar views from deep set windows framed in jet black and alcove storage solutions. Inside the bathroom a modern heritage themed haven awaits, complete with floor to ceiling subway tiles and contrasting grout and roll top bath. The rainforest shower head and chunky heated towel rail are mere cherries on the top of this delectable apartment. Once