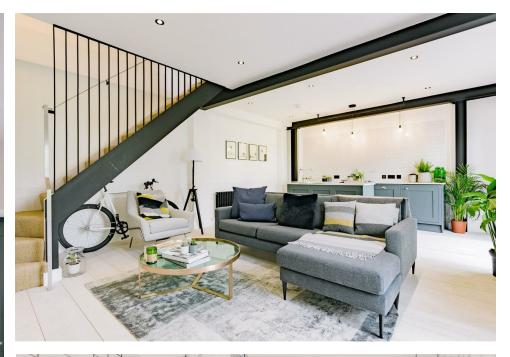

# KEY FEATURES

- 2 DOUBLE BEDROOMS
- AMERICAN OAK FLOORING
- AVAILABLE 16/05/2025
- BEAUTIFULLY CRAFTED **INTERIORS**
- PRIVATE GATED MEWS **DEVELOPMENT**
- 0.3 MILES FROM FINSBURY PARK **STATION**

YOURS FOR £3,000 PCM  $\boldsymbol{\mathsf{A}}$  wealth of space abounds in the main living area: an open plan kitchen dining space coated in American oak flooring set beautifully against neutral colour dipped walls. Unit 17 houses exposed oak beams painted in glorious black, framing the kitchen area. The bespoke units, boasting a five top gas stove and double oven, are hand painted in deep blue greys and topped with chic marble worktops while the kitchen island secretes lockable wheels at it's feet, ready for fully customisable hosting options within the space. Each bespoke feature is gloriously lit by industrial style hanging lights and bathes in natural light from large floor to ceiling windows. A bespoke Scottish steel staircase, swathed in natural sisal carpet leads you to the master bedroom, also benefitting from streams of natural light. The second double  $\,$ bedroom enjoys similar views from deep set windows framed in jet black and alcove storage solutions. Inside the bathroom a modern heritage themed haven awaits, complete with floor to ceiling subway tiles and contrasting grout and roll top bath. The rainforest shower head and chunky heated towel rail are mere cherries on the top of this delectable apartment. Once