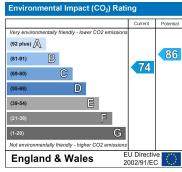

### MATERIAL INFORMATION: COUNCIL TAX BAND:

DEPOSIT AMOUNT:

CONTRACT TERM

12 MONTHS