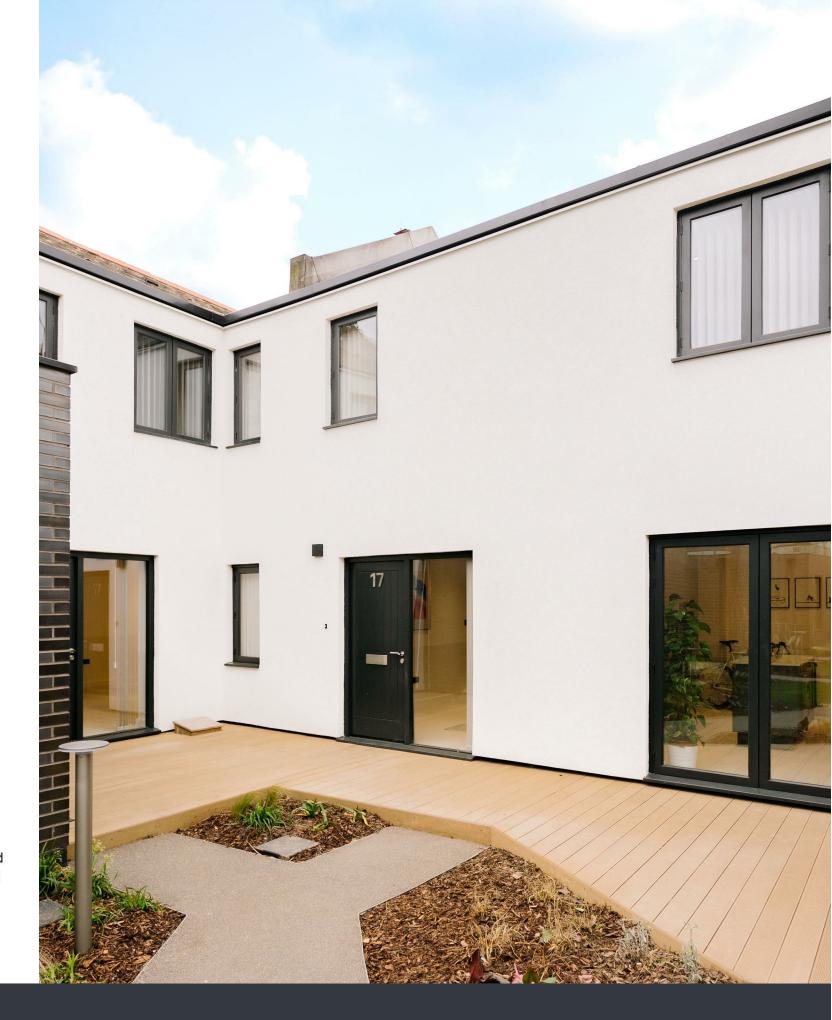

# KEY FEATURES

- 2 DOUBLE BEDROOMS
- AMERICAN OAK FLOORING
- AVAILABLE 16/05/2025
- BEAUTIFULLY CRAFTED **INTERIORS**
- PRIVATE GATED MEWS **DEVELOPMENT**
- 0.3 MILES FROM FINSBURY PARK **STATION**

YOURS FOR £3,000 PCM  $\boldsymbol{\mathsf{A}}$  wealth of space abounds in the main living area: an open plan kitchen dining space coated in American oak flooring set beautifully against neutral colour dipped walls. Unit 17 houses exposed oak beams painted in glorious black, framing the kitchen area. The bespoke units, boasting a five top gas stove and double oven, are hand painted in deep blue greys and topped with chic marble worktops while the kitchen island secretes lockable wheels at it's feet, ready for fully customisable hosting options within the space. Each bespoke feature is gloriously lit by industrial style hanging lights and bathes in natural light from large floor to ceiling windows. A bespoke Scottish steel staircase, swathed in natural sisal carpet leads you to the master bedroom, also benefitting from streams of natural light. The second double  $\,$ bedroom enjoys similar views from deep set windows framed in jet black and alcove storage solutions. Inside the bathroom a modern heritage themed haven awaits, complete with floor to ceiling subway tiles and contrasting grout and roll top bath. The rainforest shower head and chunky heated towel rail are mere cherries on the top of this delectable apartment. Once